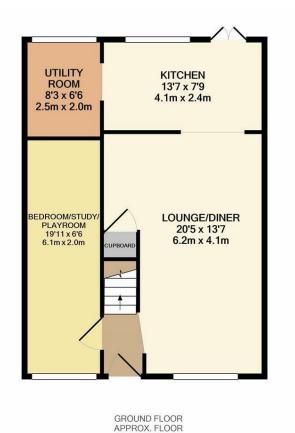

(52.5 SQ.M.)

1ST FLOOR APPROX. FLOOR AREA 248 SQ.FT. (23.0 SQ.M.)

### TOTAL APPROX. FLOOR AREA 813 SQ.FT. (75.5 SQ.M.)

Whilst every attempt has been made to ensure the accuracy of the floor plan contained here, measurements of doors, windows, rooms and any other items are approximate and no responsibility is taken for any error, omission, or mis-statement. This plan is for illustrative purposes only and should be used as such by any prospective purchaser. The services, systems and appliances shown have not been tested and no guarantee as to their operability or efficiency can be given

The property is located on a quiet residential street in South Bexleyheath giving good access to Danson Park, local schools, transport and easy access to the A2/M25 links.

The accommodation on offer comprises of entrance hall which leads into the light and airy open plan lounge / dining room, this is a very spacious room and a great place to entertain, from here you can then access the modern kitchen which is to the rear of the home overlooking the very well maintained rear garden, the utility room can also be accessed via the kitchen. As an added bonus from the hall there is a secret door leading to the converted garage, currently this is being used as a bedroom but this could have many uses including an office or even a playroom.