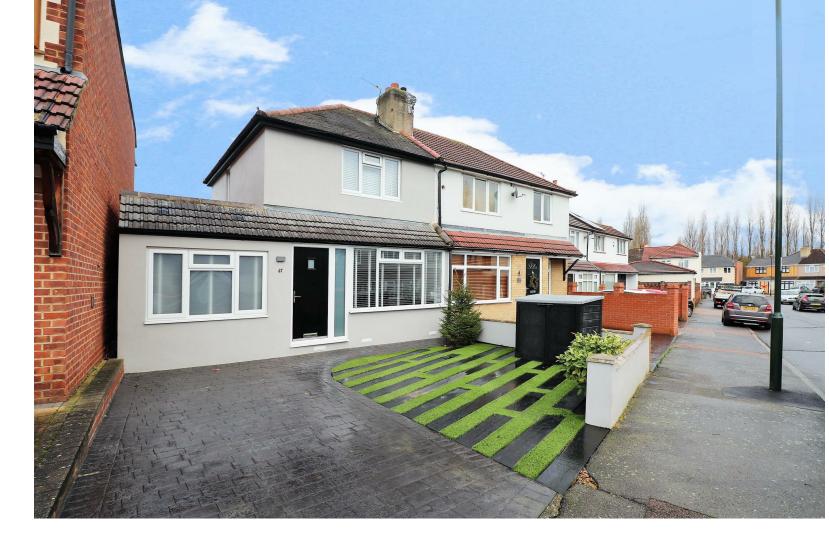

# **OLRON CRESCENT** SOUTH BEXLEYHEATH Guide Price £375,000

### \*\* GUIDE PRICE - £375,000 - £400,000 \*\*

Anthony Martin are delighted to be the sole selling agents for this STUNNING two/three bedroom semi detached home, the property has been completely transformed by the current owners to a very high standard meaning the next lucky owner can simply move in, unpack and put there feet up!

The property is located on a quiet residential street in South Bexleyheath giving good access to Danson Park, local schools, transport and easy access to the A2/M25 links.

The accommodation on offer comprises of entrance hall which leads into the light and airy open plan lounge / dining room, this is a very spacious room and a great place to entertain, from here you can then access the modern kitchen which is to the rear of the home overlooking the very well maintained rear garden, the utility room can also be accessed via the kitchen. As an added bonus from the hall there is a secret door leading to the converted garage, currently this is being used as a bedroom but this could have many uses including an office or even a playroom.