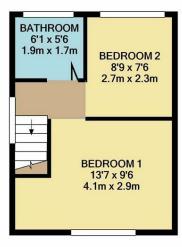

(52.5 SQ.M.)

1ST FLOOR APPROX. FLOOR AREA 248 SQ.FT. (23.0 SQ.M.)

### TOTAL APPROX. FLOOR AREA 813 SQ.FT. (75.5 SQ.M.)

Whilst every attempt has been made to ensure the accuracy of the floor plan contained here, measurements of doors, windows, rooms and any other items are approximate and no responsibility is taken for any error, omission, or mis-statement. This plan is for illustrative purposes only and should be used as such by any prospective purchaser. The services, systems and appliances shown have not been tested and no guarantee as to their operability or efficiency can be given

To the first floor there are TWO GOOD SIZE BEDROOMS and modern bathroom.

Externally as mentioned there is a good size rear garden and driveway to the front for two cars.

This is a great property and needs to be viewed to be fully appreciated, so CALL ANTHONY MARTIN now to arrange your viewing!