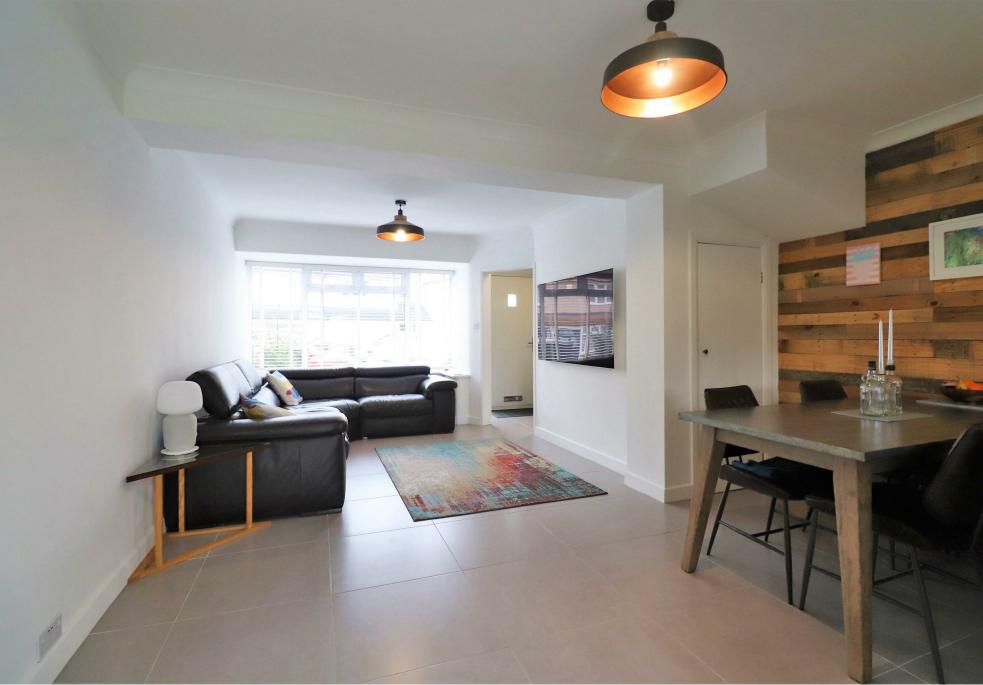

The property is located on a quiet residential street in South Bexleyheath giving good access to Danson Park, local schools, transport and easy access to the A2/M25 links.

The accommodation on offer comprises of entrance hall which leads into the light and airy open plan lounge / dining room, this is a very spacious room and a great place to entertain, from here you can then access the modern kitchen which is to the rear of the home overlooking the very well maintained rear garden, the utility room can also be accessed via the kitchen. As an added bonus from the hall there is a secret door leading to the converted garage, currently this is being used as a bedroom but this could have many uses including an office or even a playroom.