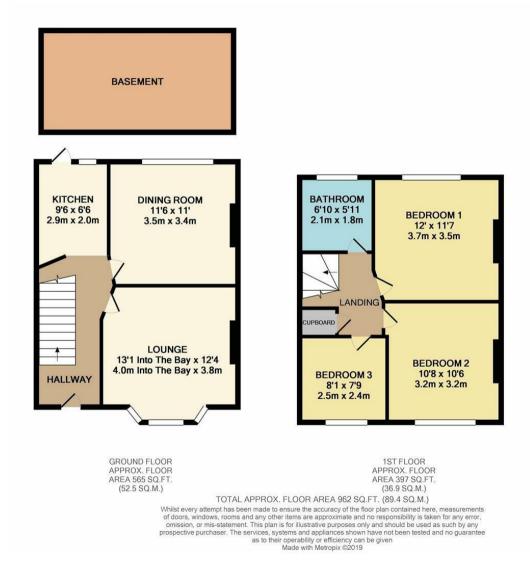

#### SUMMARY OF ACCOMMODATION

#### **Entrance Hall**

#### Lounge

13'1" x 12'5" (4 x 3.8)

#### **Dining Room**

11'5" x 11'1" (3.5 x 3.4)

#### Kitchen

9'6" x 6'6" (2.9 x 2.0)

- First Floor -

#### Landing

#### **Bathroom**

6'10" x 5'10" (2.1 x 1.8)

#### Bedroom 1

12'1" x 11'5" (3.7 x 3.5)

#### Bedroom 2

10'8" x 10'6 (3.25m x 3.20m)

#### Bedroom 3

8'2" x 7'10" (2.5 x 2.4)

- Outside -

#### Cellar

Front Garden

Rear Garden