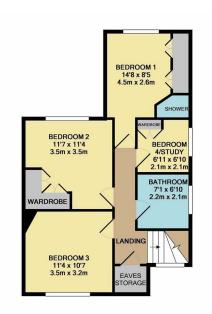

## **Northumberland Way, Erith**

GROUND FLOOR APPROX. FLOOR AREA 688 SQ.FT. (63.9 SQ.M.)

1ST FLOOR APPROX AREA 562 SQ.1 (52.2 SQ.M.)

Whilst every attempt has been made to ensure the accuracy of the floor plan contained here, measurements of doors, windows, rooms and any other lems are approximate and no responsibility is taken for any error, omission, or mis-statement. This plan is for illustrative purposes only and should be used as such by any prospective purchaser. The services, systems and appliances shown have not been tested and no guarantee as to their operability or efficiency can be given

The kitchen is a great size and has ample storage space and again leads to the garden.
There's also a downstairs WC.

Upstairs has four bedrooms and the family bathroom.

The garden is mainly lawned and has side access.