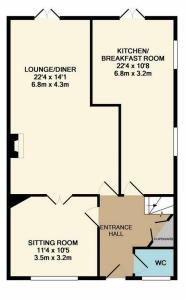

## **Northumberland Way, Erith**

GROUND FLOOR APPROX. FLOOR AREA 688 SQ.FT. (63.9 SQ.M.)

1ST FLOOR APPROX AREA 562 SQ.1 (52.2 SQ.M.)

Whilst every attempt has been made to ensure the accuracy of the floor plan contained here, measurements of doors, windows, rooms and any other lems are approximate and no responsibility is taken for any error, omission, or mis-statement. This plan is for illustrative purposes only and should be used as such by any prospective purchaser. The services, systems and appliances shown have not been tested and no guarantee as to their operability or efficiency can be given

## Northumberland Erith

£450,000-£480,000

Located on the borders of Barnehurst is this four bedroom semi detached 'Vickers' style family home.

The downstairs has a large sweeping through lounge which leads into the garden. Just behind is a further room which could have multiple uses such as another bedroom or even a children's play room.

The kitchen is a great size and has ample storage space and again leads to the garden.
There's also a downstairs WC.

Upstairs has four bedrooms and the family bathroom.

The garden is mainly lawned and has side access.