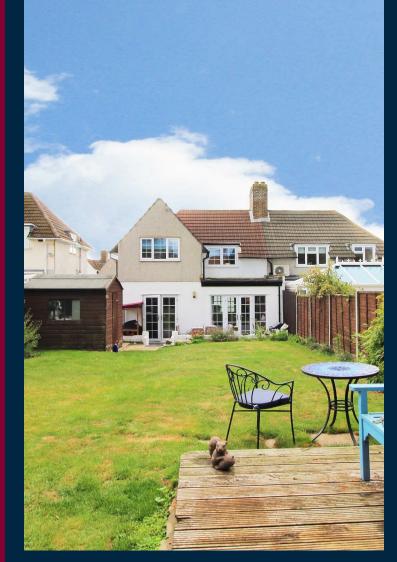

The kitchen is a great size and has ample storage space and again leads to the garden.
There's also a downstairs WC.

Upstairs has four bedrooms and the family bathroom.

The garden is mainly lawned and has side access.