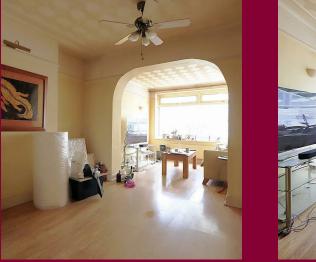

The accommodation comprises- Entrance Hall, 13'6" x 11'9" Dining room, 20'6" Lounge, Kitchen. To the first floor you will discover Two Double Bedrooms, and a good size single Bedroom, Bathroom and a separate WC. Externally, The Rear Garden is mainly laid to lawn and has a patio. To the front, there is a Driveway providing Off Road Parking, and a garage to side.