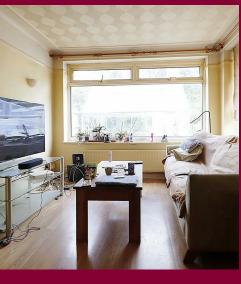

The accommodation comprises- Entrance Hall, 13'6" x 11'9" Dining room, 20'6" Lounge, Kitchen. To the first floor you will discover Two Double Bedrooms, and a good size single Bedroom, Bathroom and a separate WC. Externally, The Rear Garden is mainly laid to lawn and has a patio. To the front, there is a Driveway providing Off Road Parking, and a garage to side.