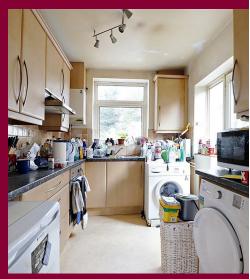

The accommodation comprises- Entrance Hall, 13'6" x 11'9" Dining room, 20'6" Lounge, Kitchen. To the first floor you will discover Two Double Bedrooms, and a good size single Bedroom, Bathroom and a separate WC. Externally, The Rear Garden is mainly laid to lawn and has a patio. To the front, there is a Driveway providing Off Road Parking, and a garage to side.