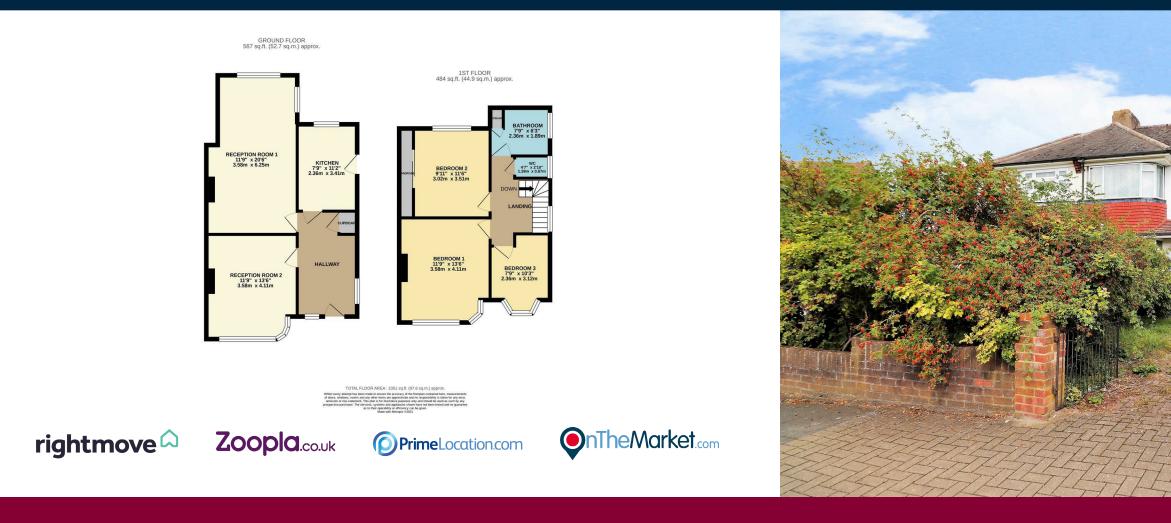

The accommodation comprises- Entrance Hall, 13'6" x 11'9" Dining room, 20'6" Lounge, Kitchen. To the first floor you will discover Two Double Bedrooms, and a good size single Bedroom, Bathroom and a separate WC. Externally, The Rear Garden is mainly laid to lawn and has a patio. To the front, there is a Driveway providing Off Road Parking, and a garage to side.