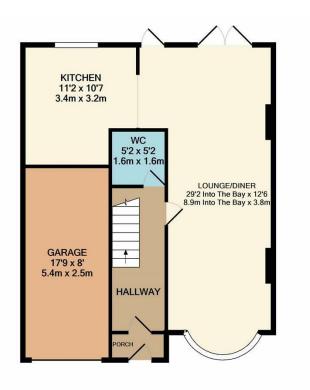

Whilst every attempt has been made to ensure the accuracy of the floor plan contained here, measurements of doors, windows, rooms and any other items are approximate and no responsibility is taken for any error, omission, or mis-statement. This plan is for illustrative purposes only and should be used as such by any prospective purchaser. The services, systems and appliances shown have not been tested and no guarantee as to their operability or efficiency can be given Made with Metropix ©2020

The ground floor offers a spacious lounge with an open plan kitchen breakfast room. This is a perfect space for those who like to entertain and host dinner parties, or even for that chef in the family to have that ideal space to show off their culinary skills. A ground floor W/C is just off the hallway.

## BEECHCROFT AVENUE

- Semi Detached House
- Three Bedrooms
- Open Plan Kitchen/Diner
- Bathroom To The First Floor

BEXLEYHEATH

- Area: 1,052 Sq.Ft
- Private Rear Garden
- EPC: TBC
- Off Street Parking
- Pontential To Extend STPP
- Train Station, Schools And Shops Close By