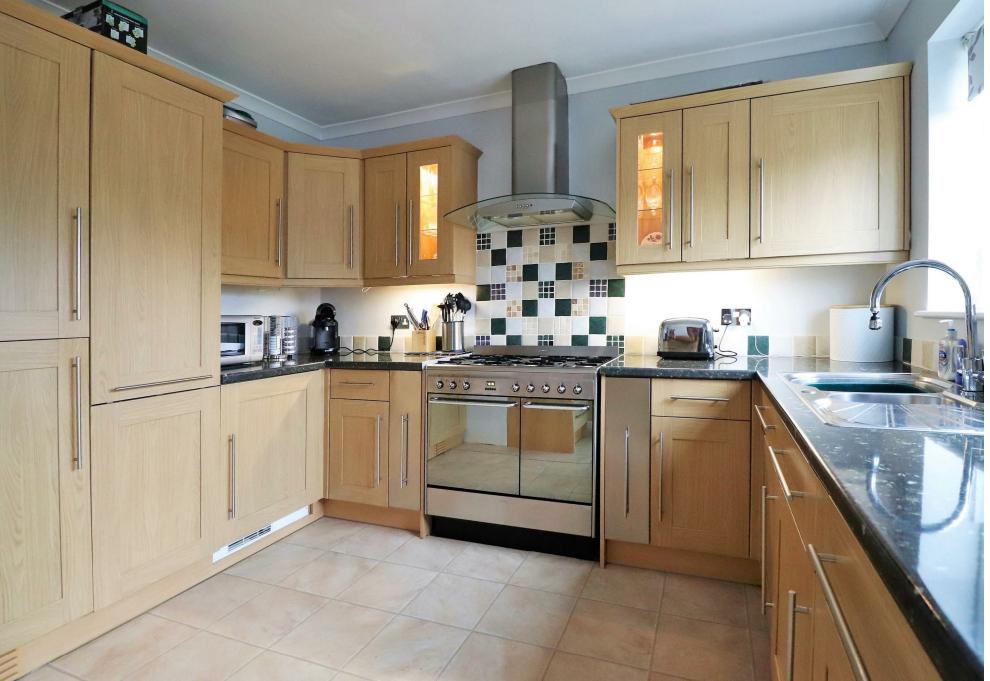

The ground floor offers a spacious lounge with an open plan kitchen breakfast room. This is a perfect space for those who like to entertain and host dinner parties, or even for that chef in the family to have that ideal space to show off their culinary skills. A ground floor W/C is just off the hallway.

## BEECHCROFT AVENUE

- Semi Detached House
- Three Bedrooms
- Open Plan Kitchen/Diner
- Bathroom To The First Floor

BEXLEYHEATH

- Area: 1,052 Sq.Ft
- Private Rear Garden
- EPC: TBC
- Off Street Parking
- Pontential To Extend STPP
- Train Station, Schools And Shops Close By