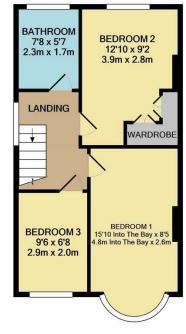

Whilst every attempt has been made to ensure the accuracy of the floor plan contained here, measurements of doors, windows, rooms and any other items are approximate and no responsibility is taken for any error, omission, or mis-statement. This plan is for illustrative purposes only and should be used as such by any prospective purchaser. The services, systems and appliances shown have not been tested and no guarantee as to their operability or efficiency can be given Made with Metropix ©2020

Three bedrooms and a family bathroom are just off the landing and there is space to extend subject to planning permission from the council. Having the potential really leaves the next lucky buyer with good imagination to add their own stamp over time.

## BEECHCROFT AVENUE

- Semi Detached House
- Three Bedrooms
- Open Plan Kitchen/Diner
- Bathroom To The First Floor

BEXLEYHEATH

- Area: 1,052 Sq.Ft
- Private Rear Garden
- EPC: TBC
- Off Street Parking
- Pontential To Extend STPP
- Train Station, Schools And Shops Close By