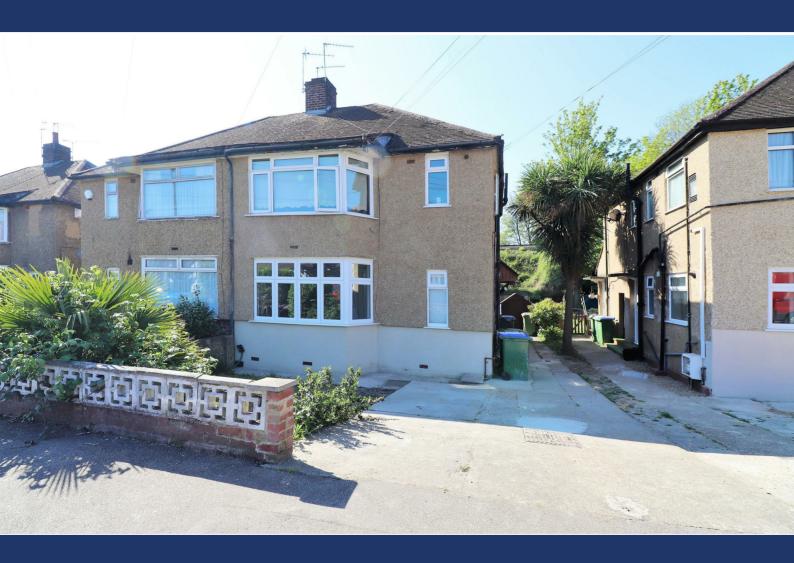

## Eversley Avenue, Bexleyheath

- · Ground Floor Maisonette
- · Modern Kitchen With Tiled Flashback
- Area: 451 Sq.Ft
- EPC: TBC
- Off Street Parking

- Two Bedrooms
- Bathroom Finished To A high Standard
- Call Today
- Private Garden
- Close To Amenties

\*\* Sorry, No DSS \*\* Located close by to the ABC roads is this refurbished ground floor maisonette. Ideal for commuters with Barnehurst train station within walking distance. Shops are close by for your every days essentials and good links to motorways too.