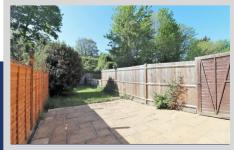

A private rear garden offers space for buyers who are looking for an outdoor space to gather with friends and family. Off street parking is also available

**Lounge/Diner** 14'8 x 12'2 (4.47m x 3.71m)