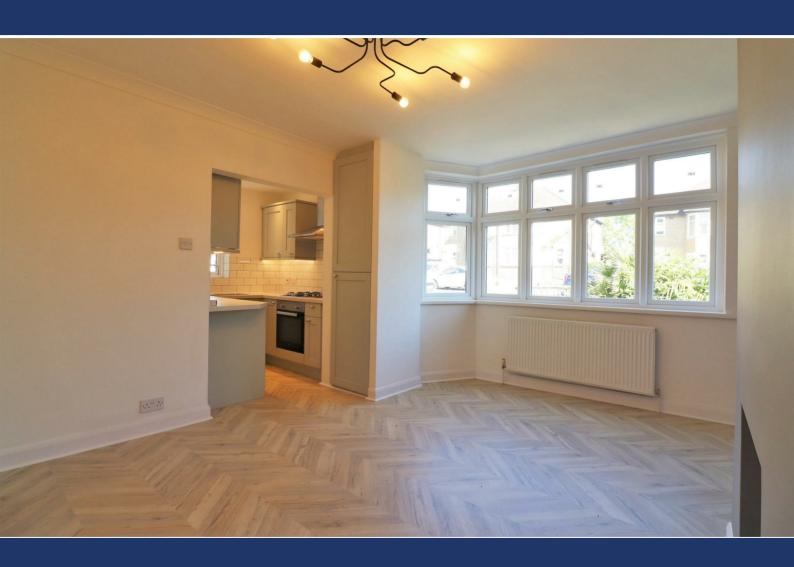

The property consists of a spacious lounge which has been greatly improved by the current owners. A separate kitchen which is just off the hallway ideal for those who love to cook. There are two bedrooms and a spacious bathroom.

A private rear garden offers space for buyers who are looking for an outdoor space to gather with friends and family. Off street parking is also available

**Lounge/Diner** 14'8 x 12'2 (4.47m x 3.71m)

#### Kitchen

6'2 x 5'11 (1.88m x 1.80m)