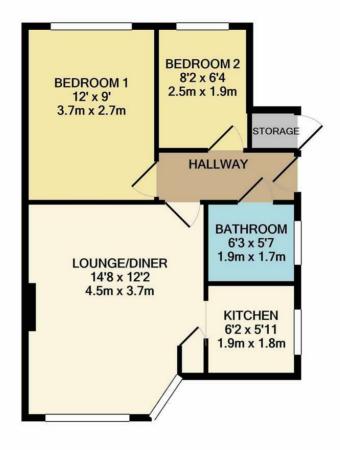

#### Kitchen

6'2 x 5'11 (1.88m x 1.80m)

### Bedroom 1

12 x 9 (3.66m x 2.74m)

#### Bedroom 2

8'2 x 6'4 (2.49m x 1.93m)

### Bathroom

6'3 x 5'7 (1.91m x 1.70m)

#### TOTAL APPROX. FLOOR AREA 451 SQ.FT. (41.9 SQ.M.)

Whilst every attempt has been made to ensure the accuracy of the floor plan contained here, measurements of doors, windows, rooms and any other items are approximate and no responsibility is taken for any error, omission, or mis-statement. This plan is for illustrative purposes only and should be used as such by any prospective purchaser. The services, systems and appliances shown have not been tested and no guarantee as to their operability or efficiency can be given