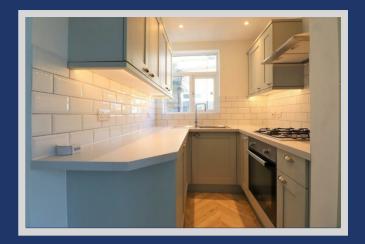

refurbished ground floor maisonette. Ideal for commuters with Barnehurst train station within walking distance. Shops are close by for your every days essentials and good links to motorways too.

The property consists of a spacious lounge which has been greatly improved by the current owners. A separate kitchen which is just off the hallway ideal for those who love to cook. There are two bedrooms and a spacious bathroom.

A private rear garden offers space for buyers who are looking for an outdoor space to gather with friends and family. Off street parking is also available







**Lounge/Diner** 14'8 x 12'2 (4.47m x 3.71m)

#### Kitchen

6'2 x 5'11 (1.88m x 1.80m)

### Bedroom 1

12 x 9 (3.66m x 2.74m)

#### Bedroom 2

8'2 x 6'4 (2.49m x 1.93m)

### Bathroom

6'3 x 5'7 (1.91m x 1.70m)











#### TOTAL APPROX. FLOOR AREA 451 SQ.FT. (41.9 SQ.M.)

Whilst every attempt has been made to ensure the accuracy of the floor plan contained here, measurements of doors, windows, rooms and any other items are approximate and no responsibility is taken for any error, omission, or mis-statement. This plan is for illustrative purposes only and should be used as such by any prospective purchaser. The services, systems and appliances shown have not been tested and no guarantee as to their operability or efficiency can be given

Made with Metropix ©2020