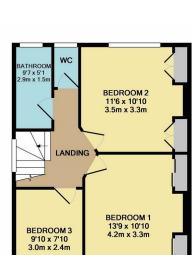

Once you enter the property you are greeted by the much loved entrance hall, this a a spacious area which gives access to all of the living space, this includes two good size reception rooms, kitchen overlooking the garden, this property also has the benefit of a ground floor shower room and an extra room which could be used as a study, dressing room or even a fourth bedroom.

To the first floor there are THREE GOOD SIZE BEDROOMS, bathroom and separate WC.

Externally there is a good size rear garden and as mentioned before a great size double garage, with all this what is there not to love!?