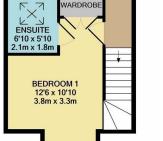

The property is set out over three floors, the ground floor offers an modern fitted kitchen with integrated appliances, the lounge/diner offering an ideal space to sit and relax not only at the dinner table but also for those who like to comfort of a living room to sit and relax of an evening. The property benefits from a ground floor w/c and plenty of storage space for your every day house hold goods. The first floor offers two spacious bedrooms and a large family bathroom. The second floor offers a spacious master bedroom with built in wardrobes and en-suite shower room. The garden is low maintenance and landscaped by the current vendors, there is also off street parking to the front.

## 3 BEDROOMS • 1 RECEPTION ROOMS • 2 BATHROOMS

## DARTFORD

- Three Double Bedrooms
- Modern End Of Terrace House
- Lounge/Diner
- Modern Kitchen
- Downstairs W/C
- Over Three Floors
- En-Suite To Master Bedroom
- No Onward Chain
- Allocated Parking
- Ready To Move In Straight Away