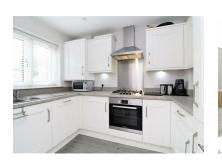

The property is set out over three floors, the ground floor offers an modern fitted kitchen with integrated appliances, the lounge/diner offering an ideal space to sit and relax not only at the dinner table but also for those who like to comfort of a living room to sit and relax of an evening. The property benefits from a ground floor w/c and plenty of storage space for your every day house hold goods. The first floor offers two spacious bedrooms and a large family bathroom. The second floor offers a spacious master bedroom with built in wardrobes and en-suite shower room. The garden is low maintenance and landscaped by the current vendors, there is also off street parking to the front.