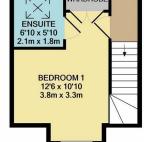

The property is set out over three floors, the ground floor offers an modern fitted kitchen with integrated appliances, the lounge/diner offering an ideal space to sit and relax not only at the dinner table but also for those who like to comfort of a living room to sit and relax of an evening. The property benefits from a ground floor w/c and plenty of storage space for your every day house hold goods. The first floor offers two spacious bedrooms and a large family bathroom. The second floor offers a spacious master bedroom with built in wardrobes and en-suite shower room. The garden is low maintenance and landscaped by the current vendors, there is also off street parking to the front.

## 3 BEDROOMS • 1 RECEPTION ROOMS • 2 BATHROOMS

## DARTFORD

- Three Double Bedrooms
- Modern End Of Terrace House
- Lounge/Diner
- Modern Kitchen
- Downstairs W/C
- Over Three Floors
- En-Suite To Master Bedroom
- No Onward Chain
- Allocated Parking
- Ready To Move In Straight Away