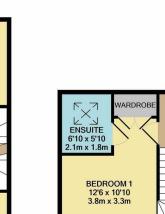

The property is set out over three floors, the ground floor offers an modern fitted kitchen with integrated appliances, the lounge/diner offering an ideal space to sit and relax not only at the dinner table but also for those who like to comfort of a living room to sit and relax of an evening. The property benefits from a ground floor w/c and plenty of storage space for your every day house hold goods. The first floor offers two spacious bedrooms and a large family bathroom. The second floor offers a spacious master bedroom with built in wardrobes and en-suite shower room. The garden is low maintenance and landscaped by the current vendors, there is also off street parking to the front.

## 3 BEDROOMS • 1 RECEPTION ROOMS • 2 BATHROOMS

## DARTFORD

- Three Double Bedrooms
- Modern End Of Terrace House
- Lounge/Diner
- Modern Kitchen
- Downstairs W/C
- Over Three Floors
- En-Suite To Master Bedroom
- No Onward Chain
- Allocated Parking
- Ready To Move In Straight Away