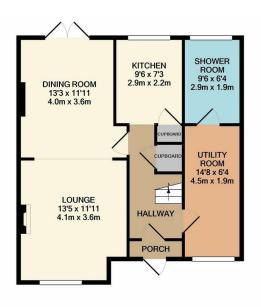

## **Spring Vale, Bexleyheath**

BEDROOM 2
13'1 x 10'5
4.0m x 3.2m

BEDROOM 1
13'7 x 8'10
4.1m x 2.7m

BEDROOM 3
8'3 x 7'7
2.5m x 2.3m

GROUND FLOOR APPROX. FLOOR AREA 609 SQ.FT. (56.6 SQ.M.)

APPROX. FLOOR AREA 458 SQ.FT.

TOTAL APPROX. FLOOR AREA 1067 SQ.FT. (99.2 SQ.M.) st every attempt has been made to ensure the accuracy of the floor plan contained here, measure cors, windows, rooms and any other items are approximate and no responsibility is taken for any

Local, schools and transport links are close by for those who are commuters with Barnehurst station walking distance away.

The ground floor has a lounge which is open plan to the dining room.

The kitchen is to the rear of the property and has ample storage and preparation space. Separate to the kitchen is a utility room and just beyond is a downstairs shower room and WC.

Parking is available on the front for approximately two/three vehicles.

- STUNNING CONDITION **THROUGHOUT**
- DOWNSTAIRS SHOWER ROOM
- SUN TRAP OF A GARDEN
- DRIVEWAY TO THE FRONT
- CUL DE SAC
- 1067 SQ FT
- EPC TBC