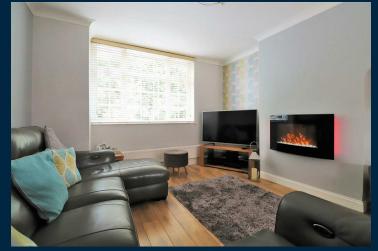

Local, schools and transport links are close by for those who are commuters with Barnehurst station walking distance away.

The ground floor has a lounge which is open plan to the dining room.

The kitchen is to the rear of the property and has ample storage and preparation space. Separate to the kitchen is a utility room and just beyond is a downstairs shower room and WC.