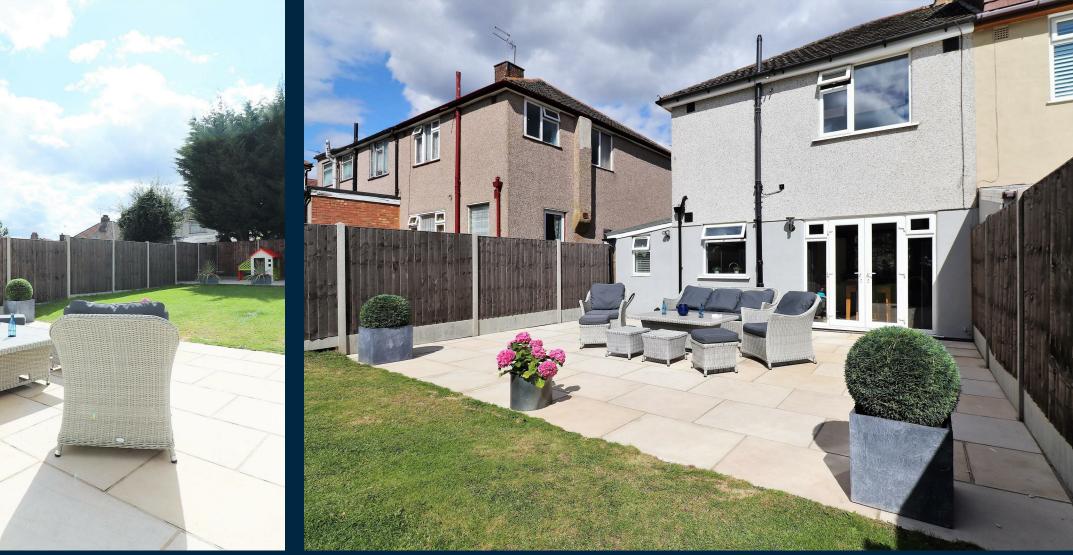

Three bedrooms and a family bathroom can be found on the first floor.

The icing on the cake has to be the beautiful rear garden. Its chic design is sure to appeal for those that like the finer things in life.

Parking is available on the front for approximately two/three vehicles.

- STUNNING CONDITION **THROUGHOUT**
- DOWNSTAIRS SHOWER ROOM
- SUN TRAP OF A GARDEN
- DRIVEWAY TO THE FRONT
- CUL DE SAC
- 1067 SQ FT
- EPC TBC