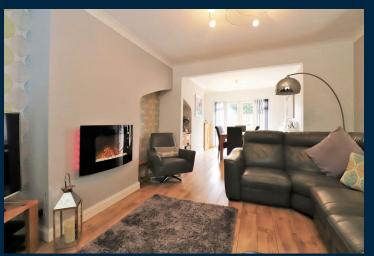

Local, schools and transport links are close by for those who are commuters with Barnehurst station walking distance away.

The ground floor has a lounge which is open plan to the dining room.

The kitchen is to the rear of the property and has ample storage and preparation space. Separate to the kitchen is a utility room and just beyond is a downstairs shower room and WC.