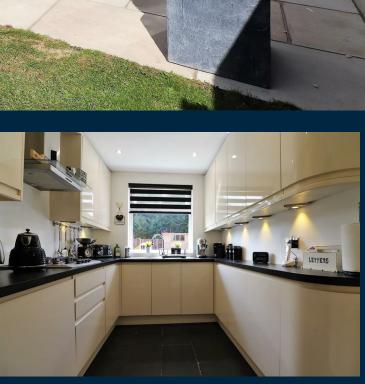

Local, schools and transport links are close by for those who are commuters with Barnehurst station walking distance away.

The ground floor has a lounge which is open plan to the dining room.

The kitchen is to the rear of the property and has ample storage and preparation space. Separate to the kitchen is a utility room and just beyond is a downstairs shower room and WC.