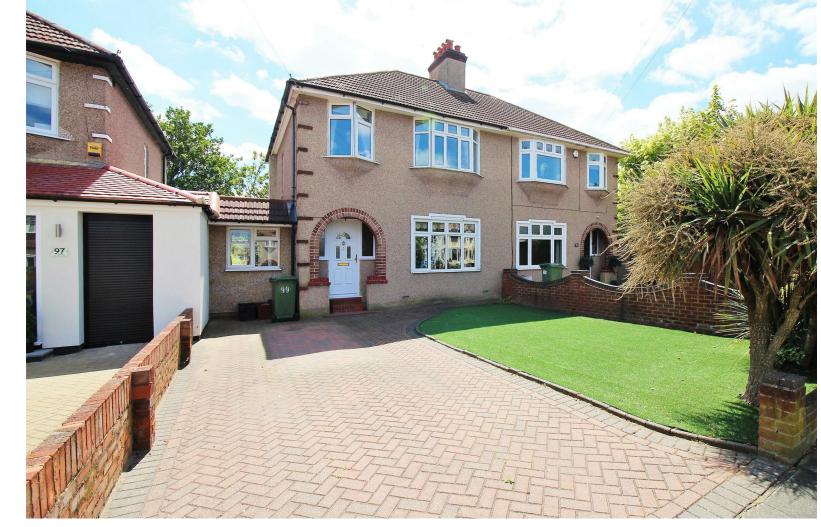

\*\* PRICE RANGE £425,000 - £450,000 \*\*

Located in the heart of the much sought after and desirable "Pantiles" is this EXTENDED THREE BEDROOM 'J' TYPE FEAKES & RICHARD family home.

The accommodation on offer consists Entrance hall which gives access to all of the ground floor living space, this includes a sitting / dining room to the front of the home, lounge to the rear and kitchen. The property also has the added bonus of a side extension which is currently used as a study.

Externally there's off road parking to the front for a couple of cars, if needed this area can be made bigger and a large well maintained rear garden which comes complete with an outbuilding / workshop.

## HYTHE AVENUE

• Very well presented

BEXLEYHEATH

- "J" type feakes & richards
- Side extension for study
- Large rear garden
- The pantiles location
- Two reception rooms
- Enlarged bathroom
- Must be viewed
- Floor Area
- EPC Rating TBC