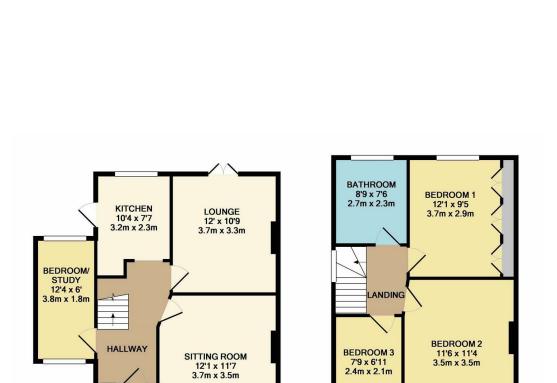

\*\* PRICE RANGE £425,000 - £450,000 \*\*

Located in the heart of the much sought after and desirable "Pantiles" is this EXTENDED THREE BEDROOM 'J' TYPE FEAKES & RICHARD family home.

The accommodation on offer consists Entrance hall which gives access to all of the ground floor living space, this includes a sitting / dining room to the front of the home, lounge to the rear and kitchen. The property also has the added bonus of a side extension which is currently used as a study.

To the first floor there are three bedrooms which are your traditional two doubles and one single bedroom and also the family bathroom which has been enlarged to now accommodate a four piece suite complete with roll top bath.

Externally there's off road parking to the front for a couple of cars, if needed this area can be made bigger and a large well maintained rear garden which comes complete with an outbuilding / workshop.