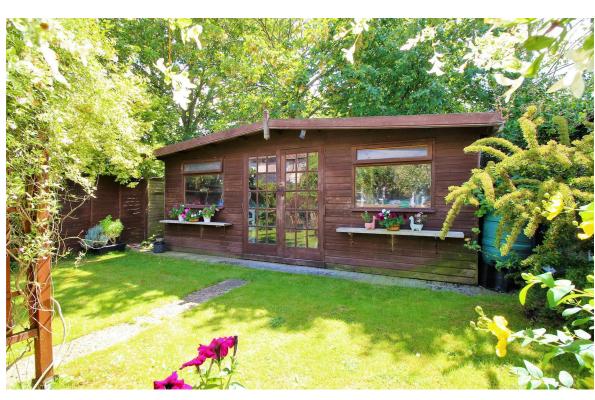

Externally there's off road parking to the front for a couple of cars, if needed this area can be made bigger and a large well maintained rear garden which comes complete with an outbuilding / workshop.