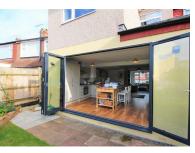

The property has undergone a complete transformation by its current owners and is now ready for the next lucky owner to move in, unpack and put their feet up.

The accommodation on offer comprises entrance hall, from here you can access the lounge which is all open plan to the kitchen/diner/breakfast room, this is a spacious, light and airy room which is the heart of the home, to the rear there are bi-folding doors overlooking the well maintained rear garden. There is also a WC to the ground floor.

## UPPER ABBEYWOOD

- Extended end of terrace home
- Four bedrooms
- Bathroom & ground floor WC
- Open plan living/kitchen space
- Bi fold doors to rear
- Beautifully presented
- Well maintained rear garden
- Must be viewed
- Floorspace: 1,327 Sq Ft
- EPC D 65