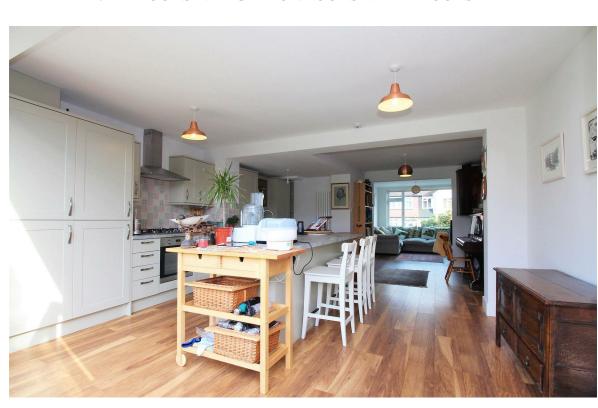

The property has undergone a complete transformation by its current owners and is now ready for the next lucky owner to move in, unpack and put their feet up.

The accommodation on offer comprises entrance hall, from here you can access the lounge which is all open plan to the kitchen/diner/breakfast room, this is a spacious, light and airy room which is the heart of the home, to the rear there are bi-folding doors overlooking the well maintained rear garden. There is also a WC to the ground floor.

## UPPER ABBEYWOOD

- Extended end of terrace home
- Four bedrooms
- Bathroom & ground floor WC
- Open plan living/kitchen space
- Bi fold doors to rear
- Beautifully presented
- Well maintained rear garden
- Must be viewed
- Floorspace: 1,327 Sq Ft
- EPC D 65