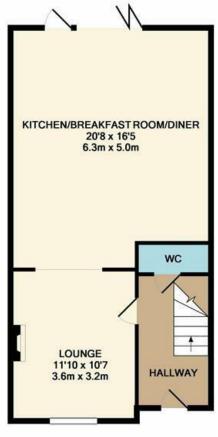

Made with Metropix ©2019

2 Pickford Lane, Bexleyheath, Kent, DA7 4QW

GROUND FLOOR APPROX. FLOOR

AREA 824 SQ.FT.

020 8303 3338

bexleyheath@anthonymartin.co.uk www.anthonymartin.co.uk IMPORTANT: we would like to inform prospective purchasers that these sales particulars have been prepared as a general guide only. A detailed survey has not been carried out, nor the services, appliances and fittings tested. Room sizes should not be relied upon for furnishing purposes and are approximate. If floor plans are included, they are for guidance only and illustration purposes only and may not be to scale. If there are any important matters likely to offer your decision to buy pelease contact us. matters likely to affect your decision to buy, please contact us before viewing the property.

The property has undergone a complete transformation by its current owners and is now ready for the next lucky owner to move in, unpack and put their feet up.

The accommodation on offer comprises entrance hall, from here you can access the lounge which is all open plan to the kitchen/diner/breakfast room, this is a spacious, light and airy room which is the heart of the home, to the rear there are bi-folding doors overlooking the well maintained rear garden. There is also a WC to the ground floor.