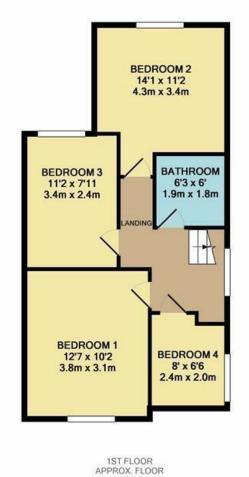

To the first floor there are FOUR BEDROOMS and family bathroom.

Externally there is off road parking to the front for two cars and detached garage to the rear.

This is a lovely home which I'm sure will get a lot of interest, CALL ANTHONY MARTIN NOW to arrange your viewing!