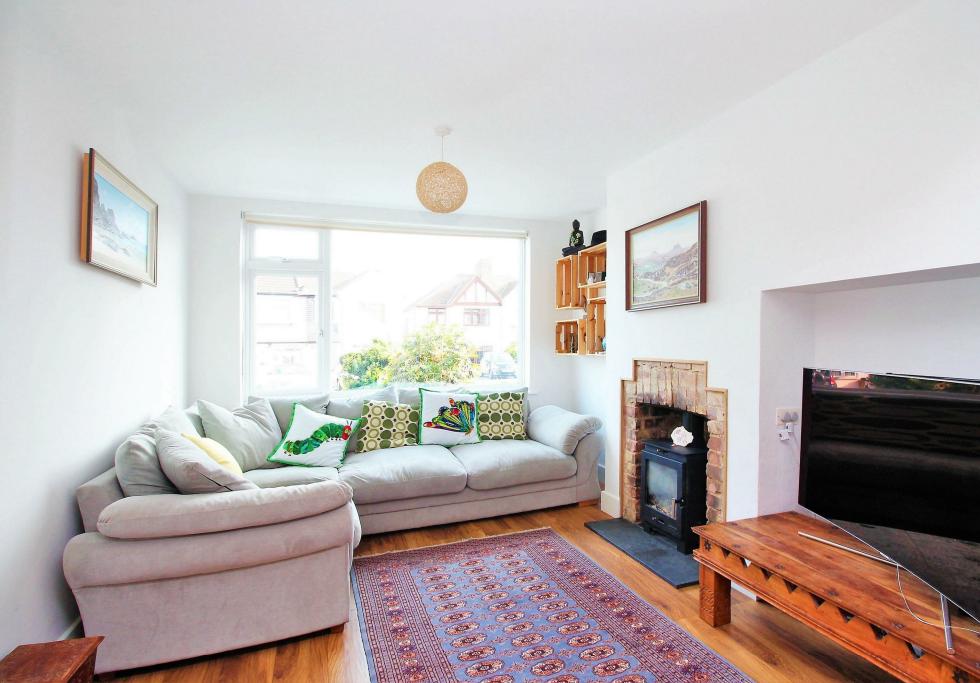

The property has undergone a complete transformation by its current owners and is now ready for the next lucky owner to move in, unpack and put their feet up.

The accommodation on offer comprises entrance hall, from here you can access the lounge which is all open plan to the kitchen/diner/breakfast room, this is a spacious, light and airy room which is the heart of the home, to the rear there are bi-folding doors overlooking the well maintained rear garden. There is also a WC to the ground floor.

## 4 BEDROOMS • 2 RECEPTION ROOMS • 2 BATHROOMS

## UPPER ABBEYWOOD

- Extended end of terrace home
- Four bedrooms
- Bathroom & ground floor WC
- Open plan living/kitchen space
- Bi fold doors to rear
- Beautifully presented
- Well maintained rear garden
- Must be viewed
- Floorspace: 1,327 Sq Ft
- EPC D 65