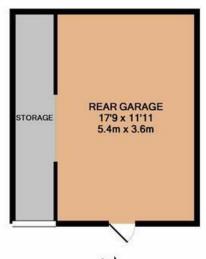

AREA 503 SQ.FT.

TOTAL APPROX. FLOOR AREA 1327 SQ.FT. (123.3 SQ.M.)

Whilst every attempt has been made to ensure the accuracy of the floor plan contained here, measurements of doors, windows, rooms and any other items are approximate and no responsibility is taken for any error, omission, or mis-statement. This plan is for illustrative purposes only and should be used as such by any prospective purchaser. The services, systems and appliances shown have not been tested and no guarantee as to their operability or efficiency can be given

To the first floor there are FOUR BEDROOMS and family bathroom.

Externally there is off road parking to the front for two cars and detached garage to the rear.

This is a lovely home which I'm sure will get a lot of interest, CALL ANTHONY MARTIN NOW to arrange your viewing!