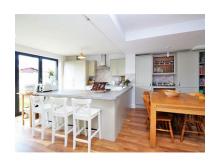

The property has undergone a complete transformation by its current owners and is now ready for the next lucky owner to move in, unpack and put their feet up.

The accommodation on offer comprises entrance hall, from here you can access the lounge which is all open plan to the kitchen/diner/breakfast room, this is a spacious, light and airy room which is the heart of the home, to the rear there are bi-folding doors overlooking the well maintained rear garden. There is also a WC to the ground floor.

## UPPER ABBEYWOOD

- Extended end of terrace home
- Four bedrooms
- Bathroom & ground floor WC
- Open plan living/kitchen space
- Bi fold doors to rear
- Beautifully presented
- Well maintained rear garden
- Must be viewed
- Floorspace: 1,327 Sq Ft
- EPC D 65