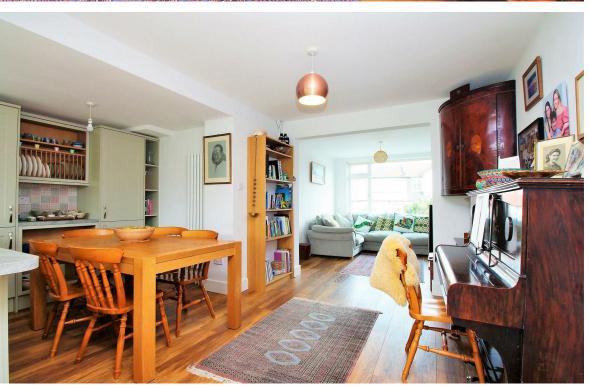

The property has undergone a complete transformation by its current owners and is now ready for the next lucky owner to move in, unpack and put their feet up.

The accommodation on offer comprises entrance hall, from here you can access the lounge which is all open plan to the kitchen/diner/breakfast room, this is a spacious, light and airy room which is the heart of the home, to the rear there are bi-folding doors overlooking the well maintained rear garden. There is also a WC to the ground floor.

## UPPER ABBEYWOOD

- Extended end of terrace home
- Four bedrooms
- Bathroom & ground floor WC
- Open plan living/kitchen space
- Bi fold doors to rear
- Beautifully presented
- Well maintained rear garden
- Must be viewed
- Floorspace: 1,327 Sq Ft
- EPC D 65