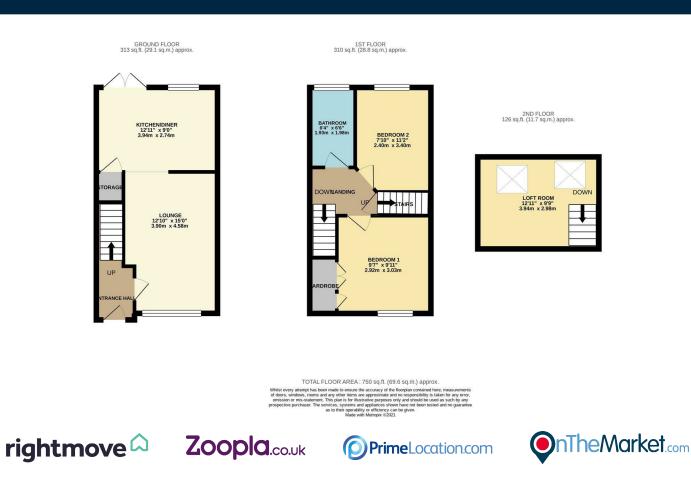

The property has been completely updated since the current owners moved in, allowing the next lucky buyer to simply move in, unpack and enjoy there new home.

The accommodation on offer comprises of a good size open plan lounge/dining room with the dining area also being open plan to the MODERN kitchen, this really does let the light flow and gives a great sense of space.

To the first floor there are TWO bedrooms and MODERN bathroom as well as giving access to a BONUS loft area which could easily be used as a third bedroom or office space as needed!

Externally the rear garden has recently been landscaped to a low maintenance area which consists of a lovely decking area which then leads perfectly on to the artificial grass, there is also a good size storage shed to the rear.

To the front of the home there is off road parking for one car.

This really is a charming property which I'm sure will get a lot of interest, in order to not miss out CALL ANTHONY MARTIN now to arrange your viewing!

- Very well presented
- North Thamesmead location
- Bonus loft room, easily used as a third bedroom
- Good size two bedroom home
- Landscaped rear garden
- Open plan lounge/dining room
- Modern kitchen & bathroom
- Call Anthony Martin to view
- Floor Area: 750 sq ft
- EPC Rating: tbc