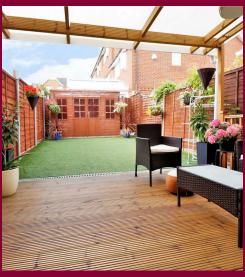

To the first floor there are TWO bedrooms and MODERN bathroom as well as giving access to a BONUS loft area which could easily be used as a third bedroom or office space as needed!

Externally the rear garden has recently been landscaped to a low maintenance area which consists of a lovely decking area which then leads perfectly on to the artificial grass, there is also a good size storage shed to the rear.