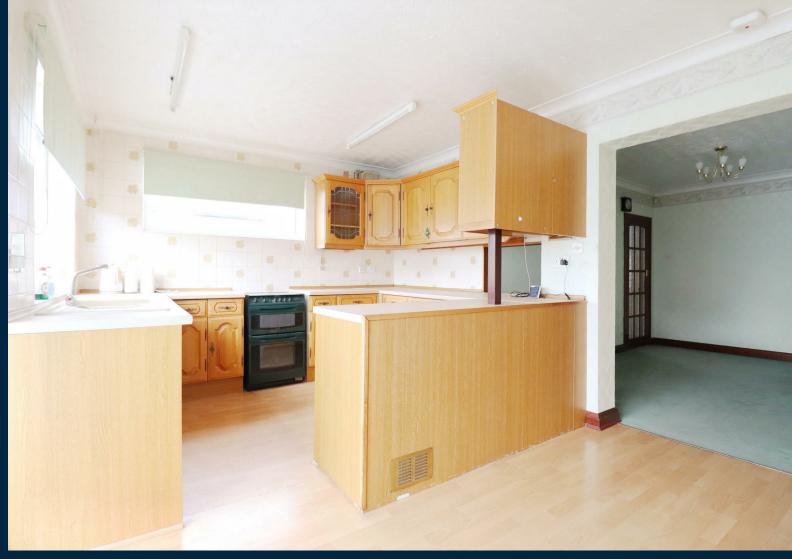

The property itself may need some updating but is very clean and tidy throughout allowing you to move in and update a room at a time to then transform this into your dream home!

The accommodation on offer comprises of entrance porch and entrance hall which is to the side of the home, the lounge is to the front of the property which is bay fronted, this not only adds character to the room but also more space, the dining room is to the middle of the property and is then open plan to the EXTENDED kitchen/breakfast room, the bathroom is also to the ground floor aswell as the third bedroom.