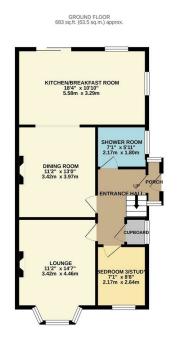

## Somersham Road Bexleyheath

\*\* APPOINTMENTS NOW FULLY BOOKED \*\*

\*\* PRICE RANGE £425,000 - £450,000 \*\*
New to the market is this charming
THREE BEDROOM EXTENDED FAMILY
HOME, the property is located on
Somersham Road in Bexleyheath which
is a quiet cul de sac just off of Pickford
Road which gives you easy access to
local shops, schools and transport
including a short walk to Bexleyheath
Train Station.

The property itself may need some updating but is very clean and tidy throughout allowing you to move in and update a room at a time to then transform this into your dream home!

The accommodation on offer comprises of entrance porch and entrance hall which is to the side of the home, the lounge is to the front of the property which is bay fronted, this not only adds character to the room but also more space, the dining room is to the middle of the property and is then open plan to the EXTENDED kitchen/breakfast room, the bathroom is also to the ground floor aswell as the third bedroom.

To the first floor there are two great size double bedrooms with the master bedroom having a en suite WC.

Externally there is off road parking to the front, a detached garage to the side and a nice size SOUTH FACING rear garden.

This type of property are in very high demand and I'm sure this will sell fast to not miss out CALL ANTHONY MARTIN NOW to arrange your viewing!

- Chain free family home
- Quiet cul de sac location
- Sought after chalet style home
- Potential to extend (STPP)
- Three bedrooms
- Extended kitchen/breakfast room
- Two receptions rooms
- Call Anthony Martin to view
- Floor Area: 1162 sq ft
- EPC Rating: tbc