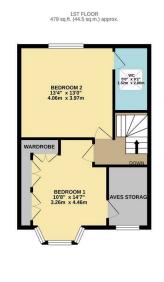

To the first floor there are two great size double bedrooms with the master bedroom having a en suite WC.

Externally there is off road parking to the front, a detached garage to the side and a nice size SOUTH FACING rear garden.

This type of property are in very high demand and I'm sure this will sell fast to not miss out CALL ANTHONY MARTIN NOW to arrange your viewing!

- Chain free family home
- Quiet cul de sac location
- Sought after chalet style home
- Potential to extend (STPP)
- Three bedrooms
- Extended kitchen/breakfast room
- Two receptions rooms
- Call Anthony Martin to view
- Floor Area: 1162 sq ft
- EPC Rating: tbc