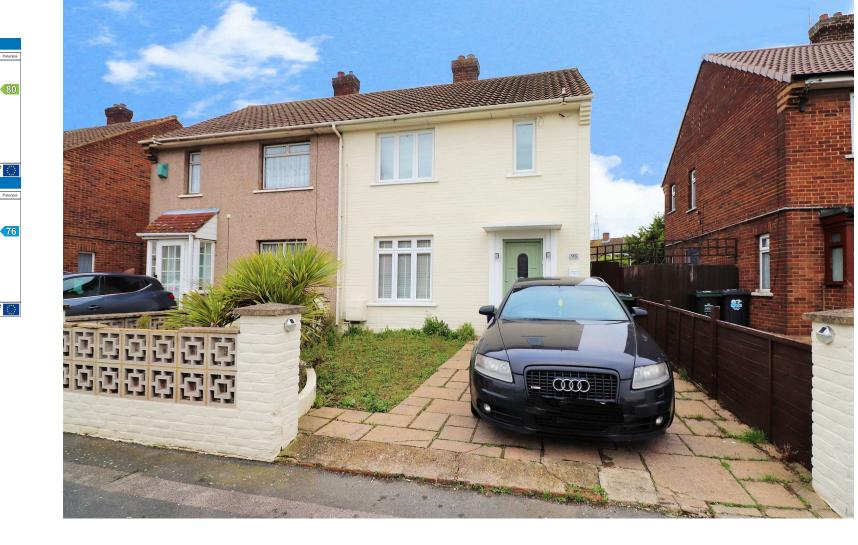

## WELLCOME AVENUE DARTFORD Offers Over £280,000

Located near to Dartford Town Centre and Train Station is this sizeable 1950s Semi-Detached family home. The property boasts a secluded rear garden and a paved driveway externally. Whilst internally the abode offers great living accommodation with an entrance hall that leads onto a lounge and spacious kitchen dining room on the ground floor. Whilst on the first floor are three well proportioned bedrooms and a contemporary bathroom. Call now to view.

## WELLCOME AVENUE

DARTFORD

- 1950's Semi-Detached House
- Spacious Kitchen/Dining Room
- Sizable Lounge
- Secluded Rear Garden
- Paved Driveway for Off Street Parking
- Near to Dartford Train Station
- Near to Dartford Town Centre
- Easy M25 and A2 Access
- Awaiting EPC Rating
- No Onward Chain