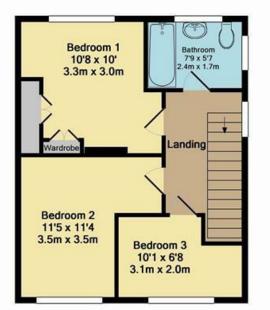

Ground Floor Approx. Floor Area 36.2 Sq.M. (390 Sq.Ft.)

1st Floor Approx. Floor Area 36.2 Sq.M. (390 Sq.Ft.) Total Approx. Floor Area 72.4 Sq.M. (779 Sq.Ft.) Whilst every attempt has been made to ensure the accuracy of the floor plan contained here, measurements of doors, windows, rooms and any other items are approximate and no responsibility is taken for any error, omission, or mis-statement. This plan is for illustrative purposes only and should be used as such by any prospective purchaser. The services, systems and appliances shown have not been tested and no guarantee as to their operability or efficiency can be given Made with Metropix ©2015

## WELLCOME AVENUE DARTFORD Offers Over £280,000

Located near to Dartford Town Centre and Train Station is this sizeable 1950s Semi-Detached family home. The property boasts a secluded rear garden and a paved driveway externally. Whilst internally the abode offers great living accommodation with an entrance hall that leads onto a lounge and spacious kitchen dining room on the ground floor. Whilst on the first floor are three well proportioned bedrooms and a contemporary bathroom. Call now to view.

## WELLCOME AVENUE

DARTFORD

- 1950's Semi-Detached House
- Spacious Kitchen/Dining Room
- Sizable Lounge
- Secluded Rear Garden
- Paved Driveway for Off Street Parking
- Near to Dartford Train Station
- Near to Dartford Town Centre
- Easy M25 and A2 Access
- Awaiting EPC Rating
- No Onward Chain