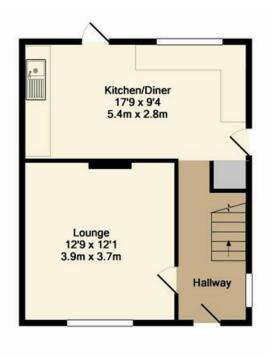

Ground Floor Approx. Floor Area 36.2 Sq.M. (390 Sq.Ft.)

1st Floor Approx. Floor Area 36.2 Sq.M. (390 Sq.Ft.) Total Approx. Floor Area 72.4 Sq.M. (779 Sq.Ft.) Whilst every attempt has been made to ensure the accuracy of the floor plan contained here, measurements of doors, windows, rooms and any other items are approximate and no responsibility is taken for any error, omission, or mis-statement. This plan is for illustrative purposes only and should be used as such by any prospective purchaser. The services, systems and appliances shown have not been tested and no guarantee as to their operability or efficiency can be given Made with Metropix ©2015

## WELLCOME AVENUE DARTFORD Offers Over £280,000

Located near to Dartford Town Centre and Train Station is this sizeable 1950s Semi-Detached family home. The property boasts a secluded rear garden and a paved driveway externally. Whilst internally the abode offers great living accommodation with an entrance hall that leads onto a lounge and spacious kitchen dining room on the ground floor. Whilst on the first floor are three well proportioned bedrooms and a contemporary bathroom. Call now to view.

## WELLCOME AVENUE

DARTFORD

- 1950's Semi-Detached House
- Spacious Kitchen/Dining Room
- Sizable Lounge
- Secluded Rear Garden
- Paved Driveway for Off Street Parking
- Near to Dartford Train Station
- Near to Dartford Town Centre
- Easy M25 and A2 Access
- Awaiting EPC Rating
- No Onward Chain