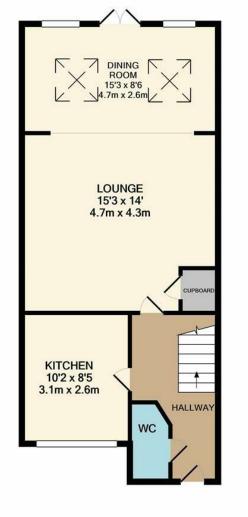

GROUND FLOOR APPROX. FLOOR AREA 518 SQ.FT. (48.1 SQ.M.)

APPROX. FLOOR AREA 389 SQ.FT. (36.2 SQ.M.)

TOTAL APPROX. FLOOR AREA 908 SQ.FT. (84.3 SQ.M.)

Whilst every attempt has been made to ensure the accuracy of the floor plan contained here, measurements of doors, windows, rooms and any other items are approximate and no responsibility is taken for any error, omission, or mis-statement. This plan is for illustrative purposes only and should be used as such by any prospective purchaser. The services, systems and appliances shown have not been tested and no guarantee as to their operability or efficiency can be given

The ground floor accommodation comprises of a high quality integrated kitchen with modern appliances. The kitchen is the heart of any home and would suit those looking for a space to cook up healthy meal for friends and family. An added benefits from a w/c just off the hallway.

Allocated parking for this property is undercover