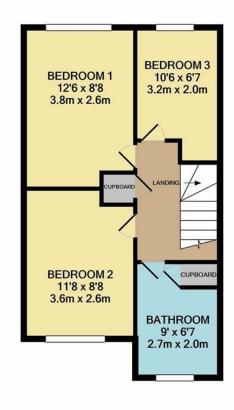

GROUND FLOOR APPROX. FLOOR AREA 518 SQ.FT. (48.1 SQ.M.)

APPROX. FLOOR AREA 389 SQ.FT. (36.2 SQ.M.)

TOTAL APPROX. FLOOR AREA 908 SQ.FT. (84.3 SQ.M.)

Whilst every attempt has been made to ensure the accuracy of the floor plan contained here, measurements of doors, windows, rooms and any other items are approximate and no responsibility is taken for any error, omission, or mis-statement. This plan is for illustrative purposes only and should be used as such by any prospective purchaser. The services, systems and appliances shown have not been tested and no guarantee as to their operability or efficiency can be given

The first floor offers three bedrooms all of which are of a good size with a tiled bathroom and additional storage off the landing.

Outside the garden is mainly laid to lawn, for those keen gardeners out there who love to have some outside space.