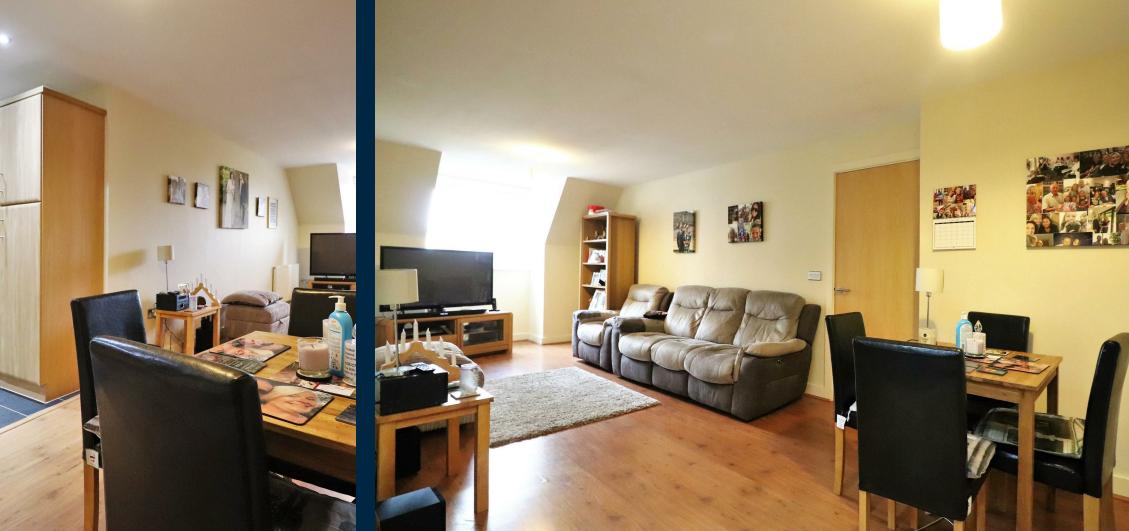

The layout is open plan with the lounge/diner and kitchen all in one allowing a nice open living space for friends and family to sit and relax of an evening.

There are two double bedrooms with the both bedrooms offering fitted wardrobes. The family bathroom is of a good size and the flat also benefits with storage space for your every day household goods.