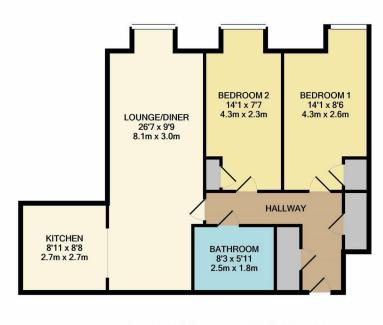

## **Tanners Close, Dartford**

TOTAL APPROX. FLOOR AREA 732 SQ.FT. (68.0 SQ.M.)

Whilst every attempt has been made to ensure the accuracy of the floor plan contained here, measurements of doors, windows, rooms and any other items are approximate and no responsibility is taken for any error, omission, or mis-statement. This plan is for illustrative purposes only and should be used as such by any prospective purchaser. The services, systems and appliances shown have not been tested and no guarantee as to their operability or efficiency can be given

The layout is open plan with the lounge/diner and kitchen all in one allowing a nice open living space for friends and family to sit and relax of an evening.

There are two double bedrooms with the both bedrooms offering fitted wardrobes. The family bathroom is of a good size and the flat also benefits with storage space for your every day household goods.

There is two allocated parking for residents and parking on a first come, first served basis for visitors.

- Two Double Bedrooms
- Open Plan **Kitchen/Diner/Lounge**
- Modern Bathroom Of Hallway
- 732 Sq.Ft
- Two Allocated Parking Spaces
- EPC: C 78
- Ideal Commuter Links
- Shops and Public Golf Course **Close By**
- Quiet Location