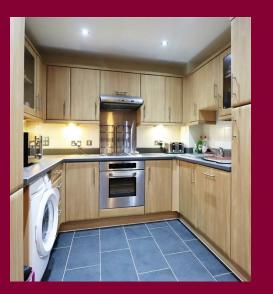

The layout is open plan with the lounge/diner and kitchen all in one allowing a nice open living space for friends and family to sit and relax of an evening.

There are two double bedrooms with the both bedrooms offering fitted wardrobes. The family bathroom is of a good size and the flat also benefits with storage space for your every day household goods.