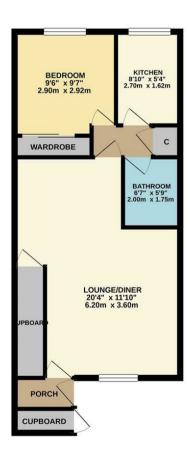

#### SUMMARY OF ACCOMMODATION

**Ground Floor** 

**Entrance Porch** 

Lounge

**Dining Room** 

Kitchen

**Bbedroom** 

**Bathroom** 

### APPROX. GROSS INTERNAL FLOOR AREA 535.00 sq ft

GROUND FLOOR 536 sq.ft. (49.8 sq.m.) approx.

TOTAL FLOOR AREA : 535 5.5 fl. (45.8 5.9 ft.) approx. White every design but some make service of coors, endows, received the area of the coors, endows, received any other services or consistent or services. The services, systems and applicance to those how rate been lessed and no guarantee. So to the consistent of the consistent or consisten