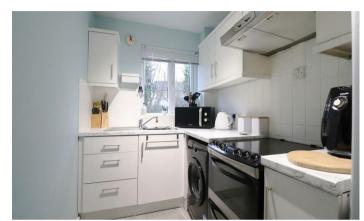

Benefiting from a light and airy entrance porch allowing access to your open plan living and dining area, making this home a great space for friends and family to visit. There is also a contemporary kitchen with fitted wall and base units and offers space for your appliances. The generous master bedroom with built in wardrobes and a modern bath room are both accessed off the inner hall. The communal rear garden is perfect for sitting in sunshine and relaxing. There is an allocated parking bay to the front of the property.