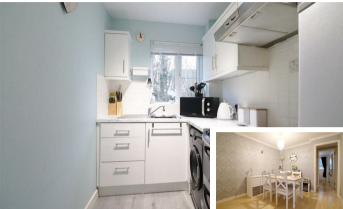

Benefiting from a light and airy entrance porch allowing access to your open plan living and dining area, making this home a great space for friends and family to visit. There is also a contemporary kitchen with fitted wall and base units and offers space for your appliances. The generous master bedroom with built in wardrobes and a modern bath room are both accessed off the inner hall. The communal rear garden is perfect for sitting in sunshine and relaxing. There is an allocated parking bay to the front of the property.