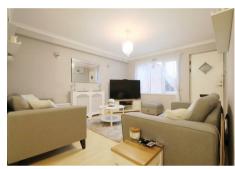

Benefiting from a light and airy entrance porch allowing access to your open plan living and dining area, making this home a great space for friends and family to visit. There is also a contemporary kitchen with fitted wall and base units and offers space for your appliances. The generous master bedroom with built in wardrobes and a modern bath room are both accessed off the inner hall. The communal rear garden is perfect for sitting in sunshine and relaxing. There is an allocated parking bay to the front of the property.

#### SUMMARY OF ACCOMMODATION

**Ground Floor** 

**Entrance Porch** 

Lounge

**Dining Room** 

Kitchen

**Bbedroom** 

**Bathroom** 