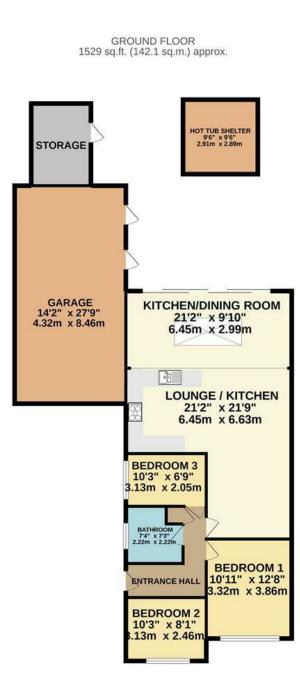

TOTAL FLOOR AREA : 1529 sq.ft. (142.1 sq.m.) approx. It has been made to ensure the accuracy of the floorplan contained here

PrimeLocation.com

that these sales particulars have been prepared as a general guide only. A detailed survey has not been carried out, nor the services upon for furnishing purposes and are approximate. If floor plans are included, they are for guidance only and illustration purposes only and may not be to scale. If there are any importan natters likely to affect your decision to buy, please contact us

## MILLBRO **SWANLEY** Asking Price £450,000

Deceptively spacious is a genuine description of this surprising spacious extended semi detached bungalow located in the heart of Hextable village in one of the most sought after roads. Bigger than many houses in a similar price range in our opinion as it offers three good size bedrooms, a very impressive open plan modern kitchen/lounge/dining room, with 5 metre wide bi fold doors leading out to the landscaped rear garden, modern bathroom suite. The outside is well maintained enjoying seasonal seclusion to rear. The garage, has enough space to park your car and to be used as a workshop, with power and light. Also you have off street parking to the front for several cars. DO NOT judge a book by it's cover as there is very much more on offer here than it looks from the outside. The current vendors have spared no expense updating this beautiful home and everything has been completed to a very high standard.

## **MILLBRO**

SWANLEY

- Three Bedroom
- Extended Semi Detached Bungalow
- Very Sought After Location
- Updated To A Very High Standard
- Impressive Open Plan Modern Kitchen/Lounge/Dining Area
- Landscaped Front & Rear Gardens
- Driveway & 27ft Garage/Workshop
- Located In The Heart Of Hextable Village
- Ready To Move In

## 3 BEDROOMS • 1 RECEPTION ROOMS • 1 BATHROOMS