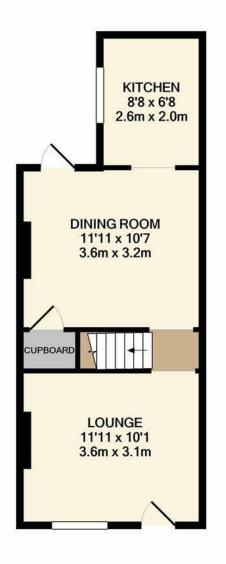

**GROUND FLOOR** APPROX. FLOOR AREA 330 SQ.FT. (30.7 SQ.M.)

1ST FLOOR APPROX. FLOOR AREA 333 SQ.FT. (30.9 SQ.M.)

## TOTAL APPROX. FLOOR AREA 663 SQ.FT. (61.6 SQ.M.)

Whilst every attempt has been made to ensure the accuracy of the floor plan contained here, measurements of doors, windows, rooms and any other items are approximate and no responsibility is taken for any error, omission, or mis-statement. This plan is for illustrative purposes only and should be used as such by any prospective purchaser. The services, systems and appliances shown have not been tested and no guarantee as to their operability or efficiency can be given

On entering this beautiful home you will notice that the property has well proportioned accommodation and has been really looked after by the current owner. There is a separate lounge and dining room, a spacious kitchen with modern units. To the first floor there are two doubles bedrooms and a modern family bathroom.