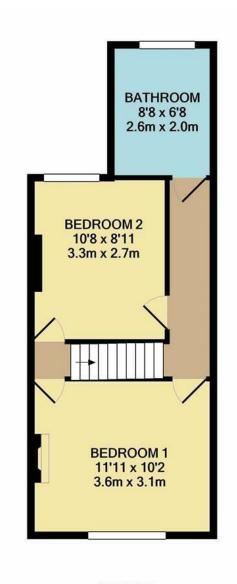

**GROUND FLOOR** APPROX. FLOOR AREA 330 SQ.FT. (30.7 SQ.M.)

1ST FLOOR APPROX. FLOOR AREA 333 SQ.FT. (30.9 SQ.M.)

## TOTAL APPROX. FLOOR AREA 663 SQ.FT. (61.6 SQ.M.)

Whilst every attempt has been made to ensure the accuracy of the floor plan contained here, measurements of doors, windows, rooms and any other items are approximate and no responsibility is taken for any error, omission, or mis-statement. This plan is for illustrative purposes only and should be used as such by any prospective purchaser. The services, systems and appliances shown have not been tested and no guarantee as to their operability or efficiency can be given

On entering this beautiful home you will notice that the property has well proportioned accommodation and has been really looked after by the current owner. There is a separate lounge and dining room, a spacious kitchen with modern units. To the first floor there are two doubles bedrooms and a modern family bathroom.