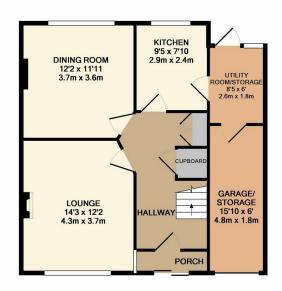

## to visit for the Sunday roast!

The home offers great space inside and out and is ready to move in to for the next lucky owner.

The accommodation on offer comprises of entrance porch, spacious entrance hall which is just one of the key features of this type of property, this provides access to all of the ground floor living space, starting at the front of the home is a bright and airy lounge, dining room to the rear and kitchen, from the kitchen there is a lean to which is currently used as a utility room this is a great bit of extra space giving more storage in the kitchen.

1ST FLOOR APPROX. FLOOR AREA 530 SQ.FT. (49.2 SQ.M.) TOTAL APPROX. FLOOR AREA 1204 SQ.FT. (111.8 SQ.M.) Whilst every attempt has been made to ensure the accuracy of the floor plan contained here, measurements of doors, windows, rooms and any other items are approximate and no responsibility is taken for any error, omission, or mis-statement. This plan is for illustrative purposes only and should be used as such by any prospective purchaser. The services, systems and appliances shown have not been tested and no guarantee as to their operability or efficiency can be given Made with Metropix @2019