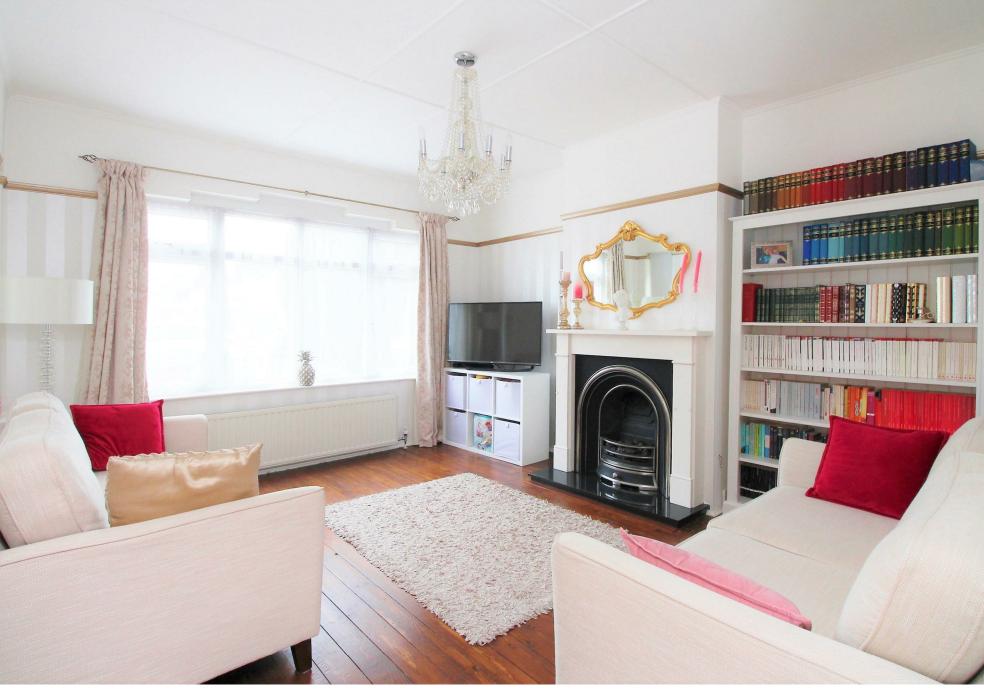

## to visit for the Sunday roast!

The home offers great space inside and out and is ready to move in to for the next lucky owner.

The accommodation on offer comprises of entrance porch, spacious entrance hall which is just one of the key features of this type of property, this provides access to all of the ground floor living space, starting at the front of the home is a bright and airy lounge, dining room to the rear and kitchen, from the kitchen there is a lean to which is currently used as a utility room this is a great bit of extra space giving more storage in the kitchen.