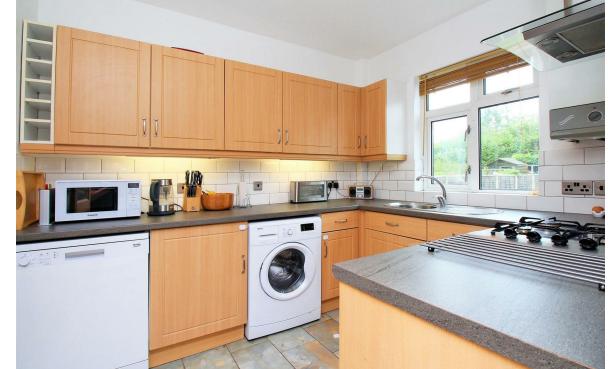

## to visit for the Sunday roast!

The home offers great space inside and out and is ready to move in to for the next lucky owner.

The accommodation on offer comprises of entrance porch, spacious entrance hall which is just one of the key features of this type of property, this provides access to all of the ground floor living space, starting at the front of the home is a bright and airy lounge, dining room to the rear and kitchen, from the kitchen there is a lean to which is currently used as a utility room this is a great bit of extra space giving more storage in the kitchen.