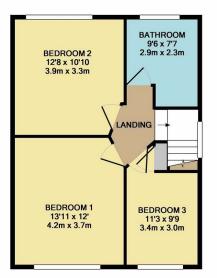

To the first floor there are THREE GREAT SIZE BEDROOMS, this is the next special feature of the 'K' Type as the standard third bedroom is a good size, however this bedroom has been enlarged by using some of the landing which has now created an even bigger room making what i think is a unique selling point of this home. The family bathroom can also be found on this floor.

1ST FLOOR APPROX. FLOOR AREA 530 SQ.FT. (49.2 SQ.M.) TOTAL APPROX. FLOOR AREA 1204 SQ.FT. (111.8 SQ.M.) Whilst every attempt has been made to ensure the accuracy of the floor plan contained here, measurements of doors, windows, rooms and any other items are approximate and no responsibility is taken for any error, omission, or mis-statement. This plan is for illustrative purposes only and should be used as such by any prospective purchaser. The services, systems and appliances shown have not been tested and no guarantee as to their operability or efficiency can be given Made with Metropix @2019