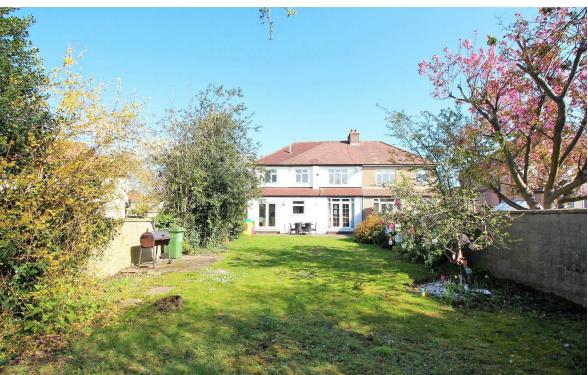

The garden is mainly laid to lawn, there is a patio area with space for outside seating making this a fantastic