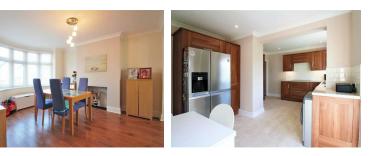

The ground floor offers versatile living within. A large lounge diner is offered for those who are looking for maximum ground floor living accommodation. This great space is ideal for gatherings, or even dinner parties with plenty of space to gather of an evening with a glass of wine. The kitchen is to the rear of the property and offer picturesque views onto the garden. For those who are looking for further scope or potential then there is space to further extend to the ground floor STPP. A fifth bedroom/study is off the hallway which could be utilised as a further reception room, games room or office for those who work from home during the week. A ground floor w/c is also located just off the kitchen.