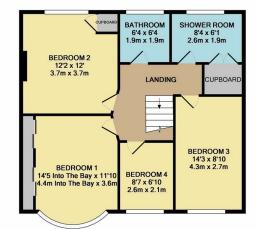

APPROX. FLOOF AREA 678 SQ.FT (63.0 SQ.M.) TOTAL APPROX. FLOOR AREA 1456 SQ.FT. (135.3 SQ.M.) of SQLF1. (1995) of the floor plan contained here, measurement ate and no responsibility is taken for any error and he used as such by an

As you make your way to the first floor you are greeted with four bedrooms a family bathroom and a simply stunning refurbished shower room.

spot to sit with friends and family.

Parking is off street for a couple of vehicles.