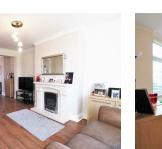

The ground floor offers versatile living within. A large lounge diner is offered for those who are looking for maximum ground floor living accommodation. This great space is ideal for gatherings, or even dinner parties with plenty of space to gather of an evening with a glass of wine. The kitchen is to the rear of the property and offer picturesque views onto the garden. For those who are looking for further scope or potential then there is space to further extend to the ground floor STPP. A fifth bedroom/study is off the hallway which could be utilised as a further reception room, games room or office for those who work from home during the week. A ground floor w/c is also located just off the kitchen.