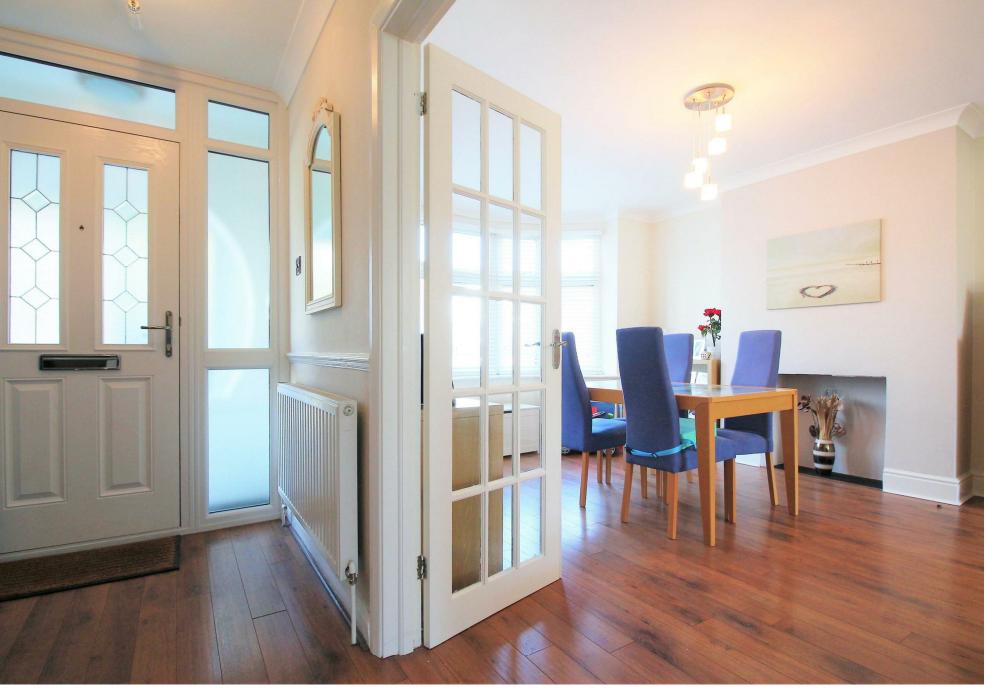

The ground floor offers versatile living within. A large lounge diner is offered for those who are looking for maximum ground floor living accommodation. This great space is ideal for gatherings, or even dinner parties with plenty of space to gather of an evening with a glass of wine. The kitchen is to the rear of the property and offer picturesque views onto the garden. For those who are looking for further scope or potential then there is space to further extend to the ground floor STPP. A fifth bedroom/study is off the hallway which could be utilised as a further reception room, games room or office for those who work from home during the week. A ground floor w/c is also located just off the kitchen.