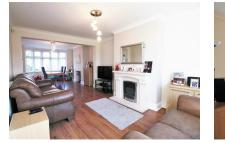

The ground floor offers versatile living within. A large lounge diner is offered for those who are looking for maximum ground floor living accommodation. This great space is ideal for gatherings, or even dinner parties with plenty of space to gather of an evening with a glass of wine. The kitchen is to the rear of the property and offer picturesque views onto the garden. For those who are looking for further scope or potential then there is space to further extend to the ground floor STPP. A fifth bedroom/study is off the hallway which could be utilised as a further reception room, games room or office for those who work from home during the week. A ground floor w/c is also located just off the kitchen.