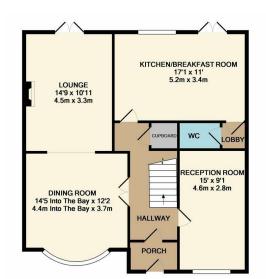

APPROX. FLOOF AREA 678 SQ.FT (63.0 SQ.M.) TOTAL APPROX. FLOOR AREA 1456 SQ.FT. (135.3 SQ.M.) of SQLF1. (1995) of the floor plan contained here, measurement ate and no responsibility is taken for any error and he used as such by an

The ground floor offers versatile living within. A large lounge diner is offered for those who are looking for maximum ground floor living accommodation. This great space is ideal for gatherings, or even dinner parties with plenty of space to gather of an evening with a glass of wine. The kitchen is to the rear of the property and offer picturesque views onto the garden. For those who are looking for further scope or potential then there is space to further extend to the ground floor STPP. A fifth bedroom/study is off the hallway which could be utilised as a further reception room, games room or office for those who work from home during the week. A ground floor w/c is also located just off the kitchen.