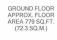

APPROX. FLOOF AREA 678 SQ.FT (63.0 SQ.M.) TOTAL APPROX. FLOOR AREA 1456 SQ.FT. (135.3 SQ.M.) of SQLF1. (1995) of the floor plan contained here, measurement ate and no responsibility is taken for any error and he used as such by an

## SILECROFT ROAD

BEXLEYHEATH

- Extended Semi Detached House
- Four/Five Bedrooms
- Large Lounge Diner And Separate Kitchen/Diner
- Bathroom, Modern Shower Room And Ground Floor W/C
- Area: 1,456 Sq.Ft
- Private Rear Garden
- EPC: D 57
- Off Street Parking For Two Vehicles
- Cul De Sac
- Close To Amenities, Transport Links And Schools