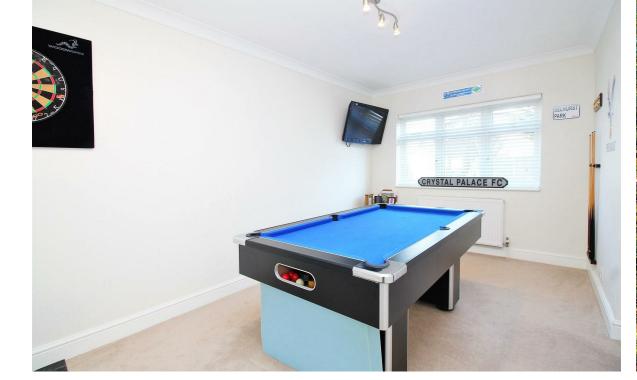

The ground floor offers versatile living within. A large lounge diner is offered for those who are looking for maximum ground floor living accommodation. This great space is ideal for gatherings, or even dinner parties with plenty of space to gather of an evening with a glass of wine. The kitchen is to the rear of the property and offer picturesque views onto the garden. For those who are looking for further scope or potential then there is space to further extend to the ground floor STPP. A fifth bedroom/study is off the hallway which could be utilised as a further reception room, games room or office for those who work from home during the week. A ground floor w/c is also located just off the kitchen.