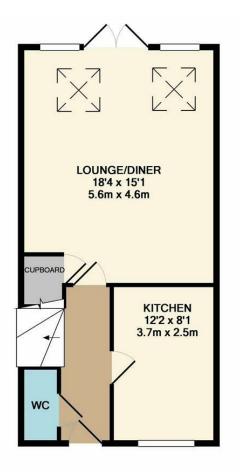

1ST FLOOR APPROX. FLOOR AREA 414 SQ.FT. (38.5 SQ.M.)

GROUND FLOOR APPROX. FLOOR AREA 460 SQ.FT. (42.7 SQ.M.)

TOTAL APPROX. FLOOR AREA 874 SQ.FT. (81.2 SQ.M.) Whilst every attempt has been made to ensure the accuracy of the floor plan contained here, measurements of doors, windows, rooms and any other items are approximate and no responsibility is taken for any error, omission, or mis-statement. This plan is for illustrative purposes only and should be used as such by any prospective purchaser. The services, systems and appliances shown have not been tested and no guarantee as to their operability or efficiency can be given Made with Metropix ©2019

# area.

The ground floor offers a open plan design and a full integrated kitchen breakfast room which has been finished to a very high standard. A gloss white kitchen offers a perfect setting for those keen chefs in the family to show of their culinary skills. The lounge/diner is a great open space for the family to gather of an evening, or even a relaxed night in on the sofa. A ground floor w/c is just off the hallway. There are bi folding doors with shutters leading to the garden which is a fair size for a small family.