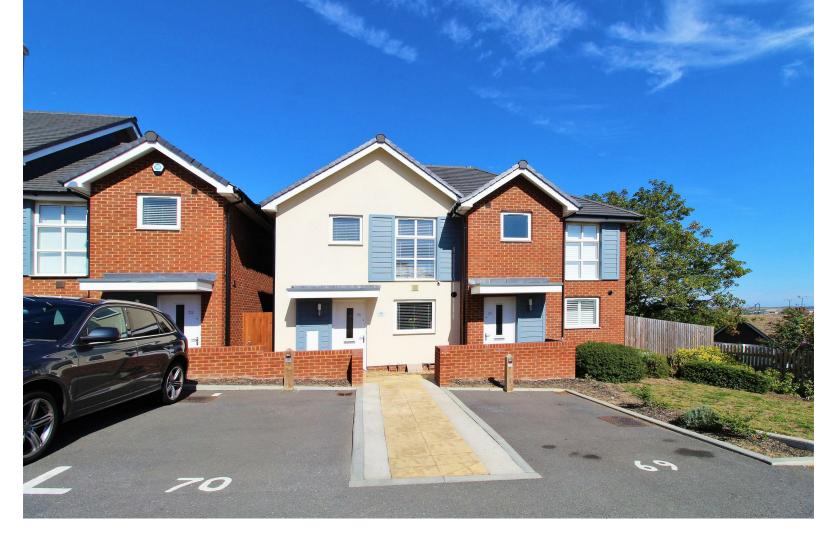

## MORRIS DRIVE **BELVEDERE** Guide Price £375,000

### MORRIS DRIVE BELVEDERE

- Semi Detached Family Home
- Three Bedroom Master With En Suite
- Open Plan Lounge With Dining Area
- Ground Floor W/C
- Area: 874 Sq.Ft
- Astro Turf Garden
- EPC: B 83
- Allocated Parking
- Quiet Location
- Local Transport Links

Situated in a popular development within stones throw distance away from the popular trinity secondary school is this three bedroom semi detached family home. The property itself is at the back of this development offering a peaceful setting for those looking to move into the