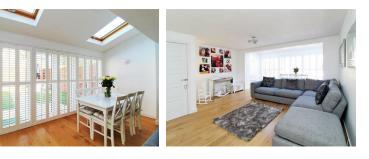

# area.

The ground floor offers a open plan design and a full integrated kitchen breakfast room which has been finished to a very high standard. A gloss white kitchen offers a perfect setting for those keen chefs in the family to show of their culinary skills. The lounge/diner is a great open space for the family to gather of an evening, or even a relaxed night in on the sofa. A ground floor w/c is just off the hallway. There are bi folding doors with shutters leading to the garden which is a fair size for a small family.

### MORRIS DRIVE BELVEDERE

- Semi Detached Family Home
- Three Bedroom Master With En Suite
- Open Plan Lounge With Dining Area
- Ground Floor W/C
- Area: 874 Sq.Ft
- Astro Turf Garden
- EPC: B 83
- Allocated Parking
- Quiet Location
- Local Transport Links