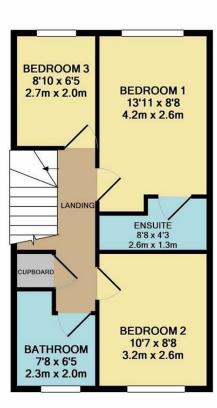

1ST FLOOR APPROX. FLOOR AREA 414 SQ.FT. (38.5 SQ.M.)

GROUND FLOOR APPROX. FLOOR AREA 460 SQ.FT. (42.7 SQ.M.)

TOTAL APPROX. FLOOR AREA 874 SQ.FT. (81.2 SQ.M.) Whilst every attempt has been made to ensure the accuracy of the floor plan contained here, measurements of doors, windows, rooms and any other items are approximate and no responsibility is taken for any error, omission, or mis-statement. This plan is for illustrative purposes only and should be used as such by any prospective purchaser. The services, systems and appliances shown have not been tested and no guarantee as to their operability or efficiency can be given Made with Metropix ©2019

The first floor offers three bedrooms, the master bedrooms benefits from an en suite shower room and there is also a family bathroom off the landing.

There is allocated parking and plenty of parking for guests who wish to visit your new property.