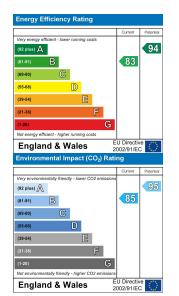

### MORRIS DRIVE BELVEDERE

- Semi Detached Family Home
- Three Bedroom Master With En Suite
- Open Plan Lounge With Dining Area
- Ground Floor W/C
- Area: 874 Sq.Ft
- Astro Turf Garden
- EPC: B 83
- Allocated Parking
- Quiet Location
- Local Transport Links