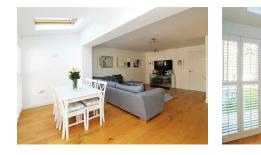

# area.

The ground floor offers a open plan design and a full integrated kitchen breakfast room which has been finished to a very high standard. A gloss white kitchen offers a perfect setting for those keen chefs in the family to show of their culinary skills. The lounge/diner is a great open space for the family to gather of an evening, or even a relaxed night in on the sofa. A ground floor w/c is just off the hallway. There are bi folding doors with shutters leading to the garden which is a fair size for a small family.