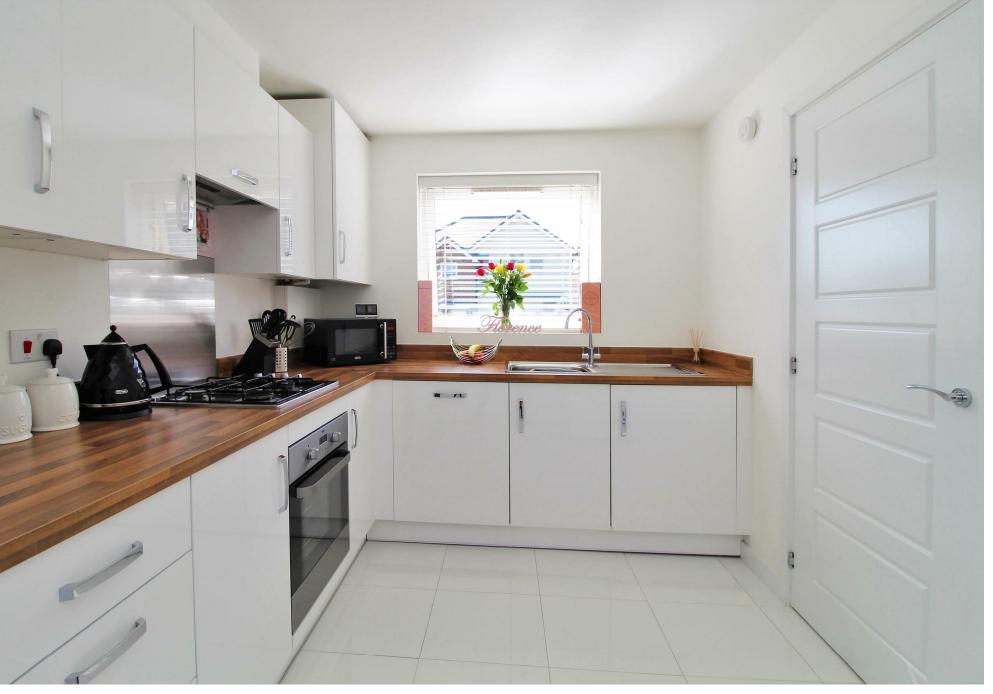

# area.

The ground floor offers a open plan design and a full integrated kitchen breakfast room which has been finished to a very high standard. A gloss white kitchen offers a perfect setting for those keen chefs in the family to show of their culinary skills. The lounge/diner is a great open space for the family to gather of an evening, or even a relaxed night in on the sofa. A ground floor w/c is just off the hallway. There are bi folding doors with shutters leading to the garden which is a fair size for a small family.