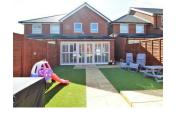

# area.

The ground floor offers a open plan design and a full integrated kitchen breakfast room which has been finished to a very high standard. A gloss white kitchen offers a perfect setting for those keen chefs in the family to show of their culinary skills. The lounge/diner is a great open space for the family to gather of an evening, or even a relaxed night in on the sofa. A ground floor w/c is just off the hallway. There are bi folding doors with shutters leading to the garden which is a fair size for a small family.

### MORRIS DRIVE BELVEDERE

- Semi Detached Family Home
- Three Bedroom Master With En Suite
- Open Plan Lounge With Dining Area
- Ground Floor W/C
- Area: 874 Sq.Ft
- Astro Turf Garden
- EPC: B 83
- Allocated Parking
- Quiet Location
- Local Transport Links