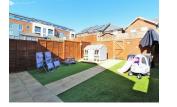

# area.

The ground floor offers a open plan design and a full integrated kitchen breakfast room which has been finished to a very high standard. A gloss white kitchen offers a perfect setting for those keen chefs in the family to show of their culinary skills. The lounge/diner is a great open space for the family to gather of an evening, or even a relaxed night in on the sofa. A ground floor w/c is just off the hallway. There are bi folding doors with shutters leading to the garden which is a fair size for a small family.

### MORRIS DRIVE BELVEDERE

- Semi Detached Family Home
- Three Bedroom Master With En Suite
- Open Plan Lounge With Dining Area
- Ground Floor W/C
- Area: 874 Sq.Ft
- Astro Turf Garden
- EPC: B 83
- Allocated Parking
- Quiet Location
- Local Transport Links