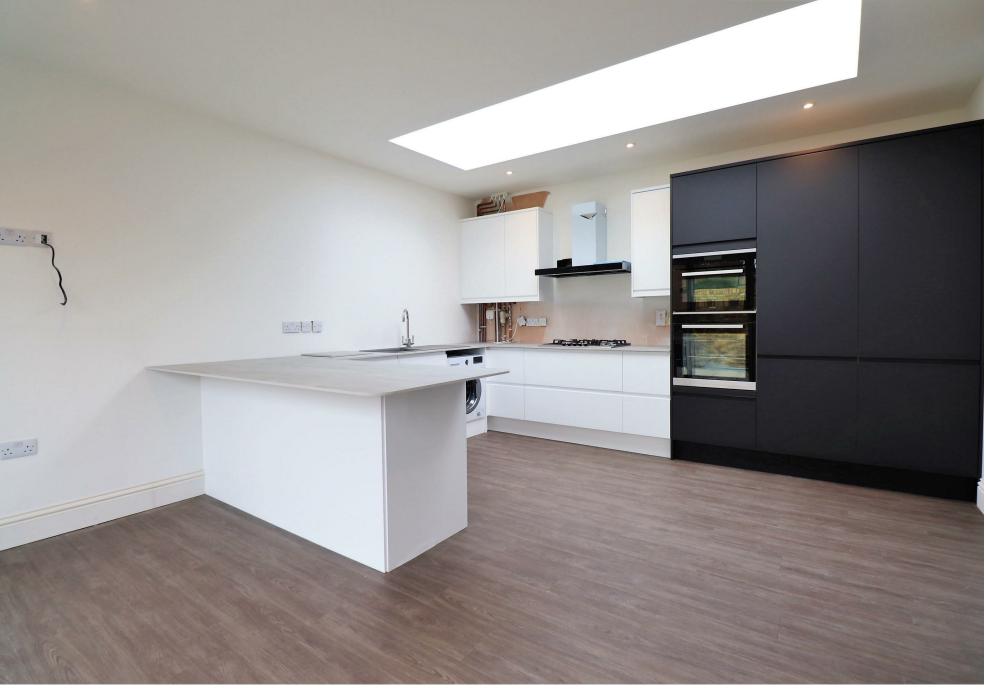

Once entering the property you are greeted by an good size entrance hall, this gives direct access to two double bedrooms and bathroom, also off the hallway you can access the large lounge/dining room which then has steps leading down to the kitchen/breakfast room, this comes complete with bi folding doors opening to the landscaped garden.