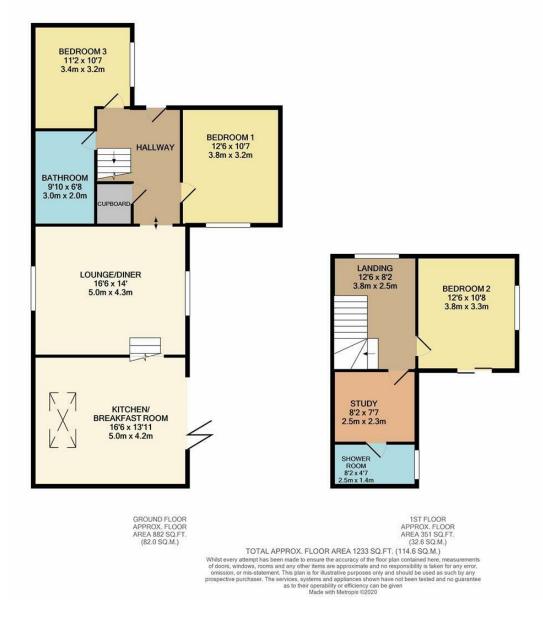

Once entering the property you are greeted by an good size entrance hall, this gives direct access to two double bedrooms and bathroom, also off the hallway you can access the large lounge/dining room which then has steps leading down to the kitchen/breakfast room, this comes complete with bi folding doors opening to the landscaped garden.

To the first floor you will find another bedroom which also has the added benefit of a separate study and shower room.

Properties like this don't come up often, so if your looking for a unique property then this should definitely be at the top of your viewing list!

## BEXLEYHEATH

- Chain free
- Modern detached new build
- Three double bedrooms
- Bath and shower room
- Good size lounge/dining room
- Large kitchen/breakfast room
- Modern touches including ECO green roof
- Call Anthony Martin to view
- Floor Area: 1233 sq ft
- EPC Rating: tbc