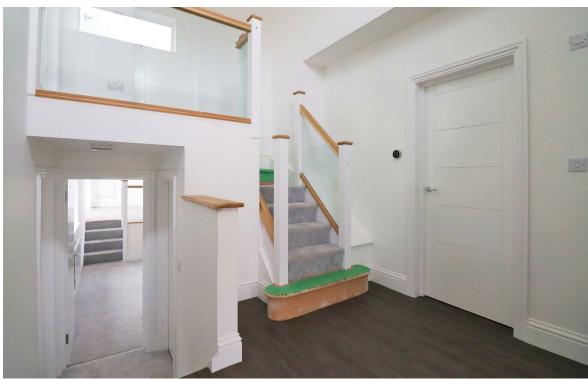

Once entering the property you are greeted by an good size entrance hall, this gives direct access to two double bedrooms and bathroom, also off the hallway you can access the large lounge/dining room which then has steps leading down to the kitchen/breakfast room, this comes complete with bi folding doors opening to the landscaped garden.