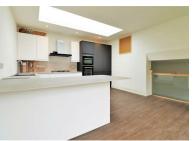

Once entering the property you are greeted by an good size entrance hall, this gives direct access to two double bedrooms and bathroom, also off the hallway you can access the large lounge/dining room which then has steps leading down to the kitchen/breakfast room, this comes complete with bi folding doors opening to the landscaped garden.