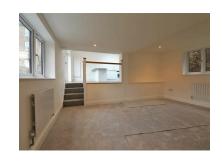

Once entering the property you are greeted by an good size entrance hall, this gives direct access to two double bedrooms and bathroom, also off the hallway you can access the large lounge/dining room which then has steps leading down to the kitchen/breakfast room, this comes complete with bi folding doors opening to the landscaped garden.