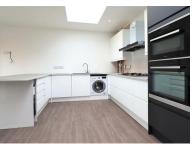

Once entering the property you are greeted by an good size entrance hall, this gives direct access to two double bedrooms and bathroom, also off the hallway you can access the large lounge/dining room which then has steps leading down to the kitchen/breakfast room, this comes complete with bi folding doors opening to the landscaped garden.