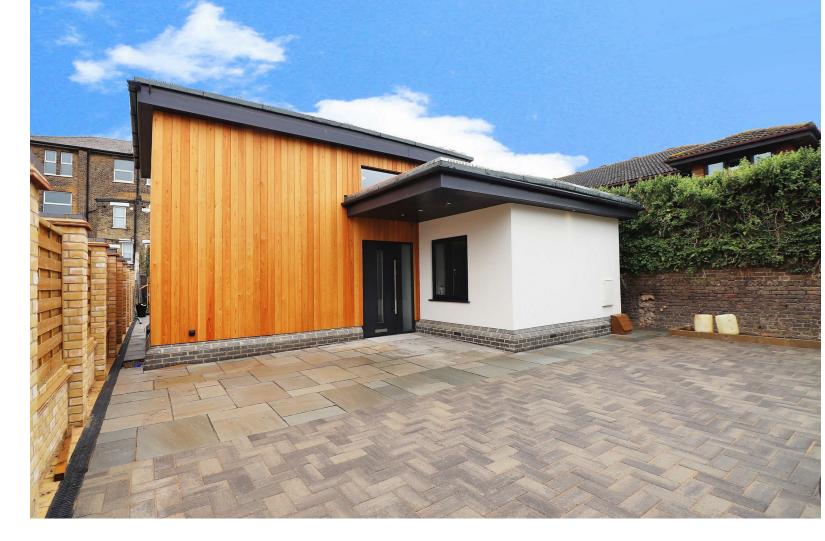

On arrival the property is certainly impressive and stands out from the crowd with its modern appearance, the wood cladding certainly finishes the look off along with the eco friendly green roof, parking wont be a problem either as the home comes with off road parking for 4 cars!