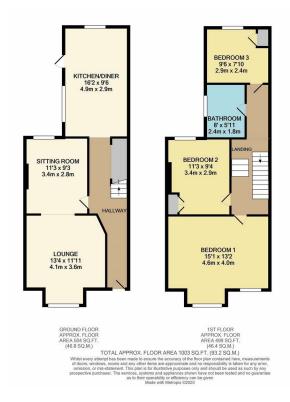

Upon entering the property you are greeted by a spacious hallway, from that there is an impressive lounge/diner allowing plenty of natural light to fill your living space. Beyond that is the modern kitchen/diner with fully fitted wall and base units as well as plenty of space for a family sized dining table.

To the first floor you will find 2 double bedrooms as well as a generously sized single. The master bedroom is very impressive as it is much bigger than average and benefits from having bay windows. The bathroom is also a good size and has recently been renovated.

- Three Bedroom Terraced House
- Stunning Condition
   Throughout
- Open Plan
- Upstairs Bathroom
- 0.7 Mile Walk To Dartford Station
- Good Transport Links
- Close To Local Amenities
- SQ.FT 1003