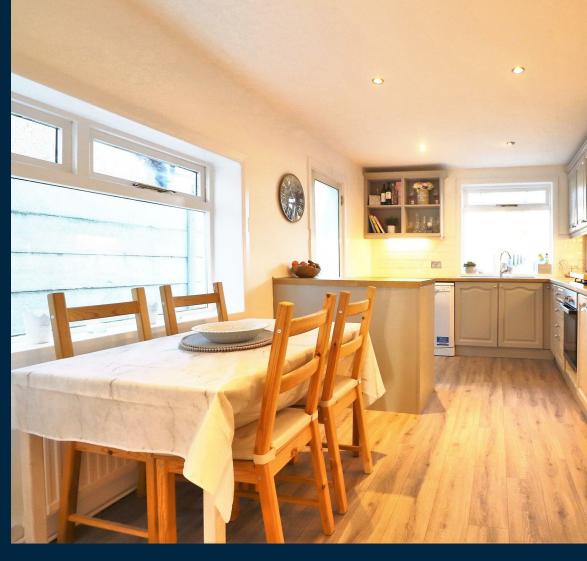

Upon entering the property you are greeted by a spacious hallway, from that there is an impressive lounge/diner allowing plenty of natural light to fill your living space. Beyond that is the modern kitchen/diner with fully fitted wall and base units as well as plenty of space for a family sized dining table.