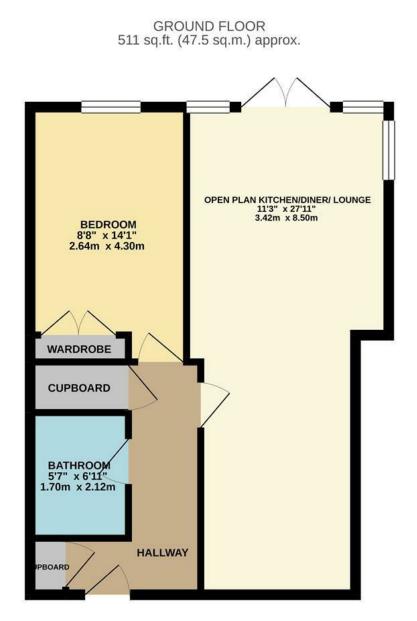

TOTAL FLOOR AREA : 511 sq.ft. (47.5 sq.m.) approx. mpt has been made to ensure the accuracy of the floorplan contain s, rooms and any other items are approximate and no responsibility -statement. This plan is for illustrative purposes only and should be aser. The services, systems and appliances shown have not been any error h by any icy can be gi