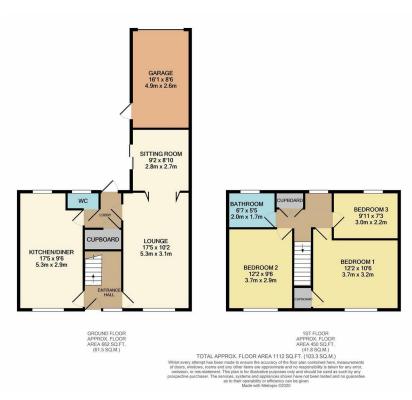

## Hanbury Walk Bexley

Guide Price - £325,000

This wonderful terrace family home is located in a quite road in the heart of Joydens Wood.

The home itself offers the new owners, all the essentials you need from today's living standards. Starting on the ground floor, having walked through your front door set in the middle of the home, rooms span left and right. To your right is the living room offering more than ample amounts of space for you and all the family to sit back and relax together after a long day in the office which also benefits from an extension provides space to create an extra living space/ formal dining room or even a home office. To your left, is the open planned **Kitchen/Diner complete with Breakfast Bar. Completing** downstairs, true to family home essentials, there is a downstairs WC cloakroom accessed off the hallway.

Upstairs as you would expect you will find all three good sized bedrooms. As you would expect the master and bedroom two are a little wider. At over 9ft. long, bedroom three can definitely be considered as a small double. The family bathroom is finished with a three piece suite.

You would be missing out to not view this well presented family home. Call Anthony Martin Estate Agents today to book your viewing.

- Terraced Family Home
- Three Bedrooms
- Two Reception Rooms
- Front and Rear Garden
- EPC: D (64)
- Downstairs WC
- Garage to the rear
- Approx 1112 SQ.FT.
- Extended to the Rear
- Desirable Location