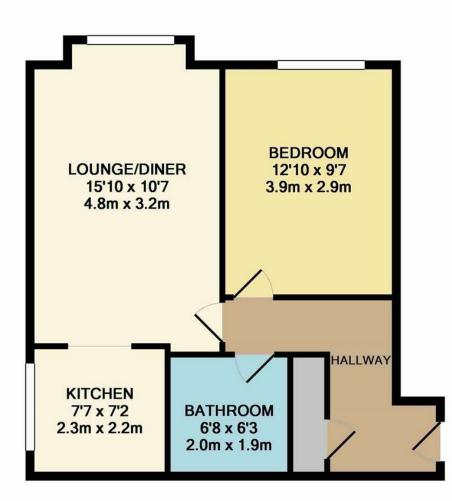

#### TOTAL APPROX. FLOOR AREA 476 SQ.FT. (44.2 SQ.M.)

Whilst every attempt has been made to ensure the accuracy of the floor plan contained here, measurements of doors, windows, rooms and any other items are approximate and no responsibility is taken for any error, omission, or mis-statement. This plan is for illustrative purposes only and should be used as such by any prospective purchaser. The services, systems and appliances shown have not been tested and no guarantee as to their operability or efficiency can be given Made with Metropix ©2019

### CHURCH ROAD

WELLING

- Over 95 year lease remaining
- Modern decor throughout
- Quiet location
- Walking distance to Welling train station
- One double bedroom
- 1 allocated parking space plus visitor bays
- Large amount of storage
- Viewing recommended
- Floor Area 476 sq ft
- Epc Rating C