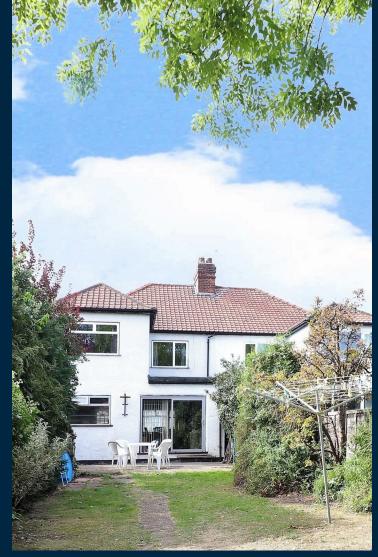

Gardens in 'Stephen Road' have the beauty off offering large gardens within the road and this one is on that list with approximately 130' of outside garden space. A perfect outside space for those who love to entertain or even those keen gardeners out there looking to show of their skills.

Parking is off street and there is also on street parking.

- Semi Detached Home
- Three Spacious Bedrooms
- Large Lounge/Diner
- First Floor Bathroom
- Area 1,242 Sq.Ft
- Large Laid To Lawn Garden
- EPC: TBC
- Off Street Parking
- In Need Of Modernisation
- Sought After Location