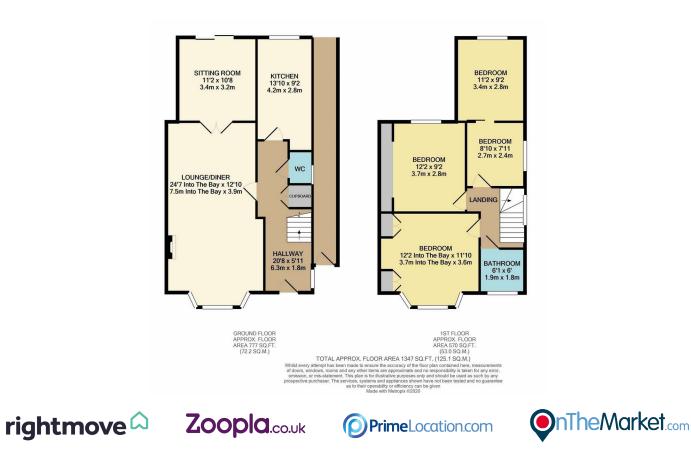

The ground floor accommodation briefly comprises of a large knocked through through lounge, with an extended kitchen to the rear with a separate reception room overlooking the garden. A ground floor w/c is off the hallway

Three bedrooms and a family bathroom can be found on the first floor offering spacious rooms to accommodate a family looking to upsize locally in the area. A loft conversion could be considered if you need an extra bedroom, this is of course STPP.

Gardens in 'Stephen Road' have the beauty off offering large gardens within the road and this one is on that list with approximately 130' of outside garden space. A perfect outside space for those who love to entertain or even those keen gardeners out there looking to show of their skills.

Parking is off street and there is also on street parking.

- Semi Detached Home
- Three Spacious Bedrooms
- Large Lounge/Diner
- First Floor Bathroom
- Area 1,242 Sq.Ft
- Large Laid To Lawn Garden
- EPC: TBC
- Off Street Parking
- In Need Of Modernisation
- Sought After Location