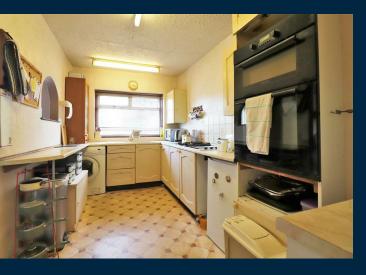

The ground floor accommodation briefly comprises of a large knocked through through lounge, with an extended kitchen to the rear with a separate reception room overlooking the garden. A ground floor w/c is off the hallway