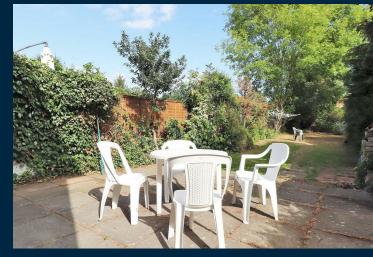

Gardens in 'Stephen Road' have the beauty off offering large gardens within the road and this one is on that list with approximately 130' of outside garden space. A perfect outside space for those who love to entertain or even those keen gardeners out there looking to show of their skills.