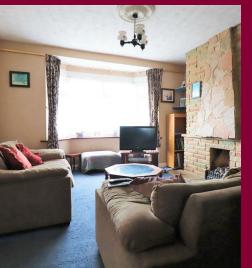

The ground floor accommodation briefly comprises of a large knocked through through lounge, with an extended kitchen to the rear with a separate reception room overlooking the garden. A ground floor w/c is off the hallway