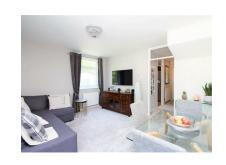

The accommodation on offer comprises of communal entrance hall, this is very bright and airy, this then leads to the main front door, on entering the property you are welcomed by an entrance hall, and this comes with under stairs storage, a perfect place for the hoover and ironing board! The lounge/dining room is to the front of the property, dual aspect windows make this a great relaxing room with lots of natural light, the modern kitchen is also to this floor, leading upstairs there are two good size bedrooms and modern bathroom.