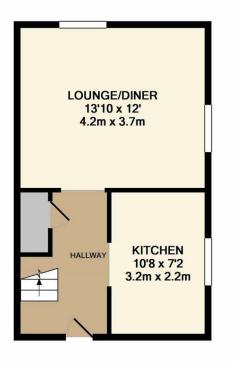

1ST FLOOR

APPROX. FLOOR

AREA 313 SQ.FT.

Whilst every attempt has been made to ensure the accuracy of the floor plan contained here, measurements of doors, windows, rooms and any other items are approximate and no responsibility is taken for any error, omission, or mis-statement. This plan is for illustrative purposes only and should be used as such by any prospective purchaser. The services, systems and appliances shown have not been tested and no guarantee as to their operability or efficiency can be given

The accommodation on offer comprises of communal entrance hall, this is very bright and airy, this then leads to the main front door, on entering the property you are welcomed by an entrance hall, and this comes with under stairs storage, a perfect place for the hoover and ironing board! The lounge/dining room is to the front of the property, dual aspect windows make this a great relaxing room with lots of natural light, the modern kitchen is also to this floor, leading upstairs there are two good size bedrooms and modern bathroom.