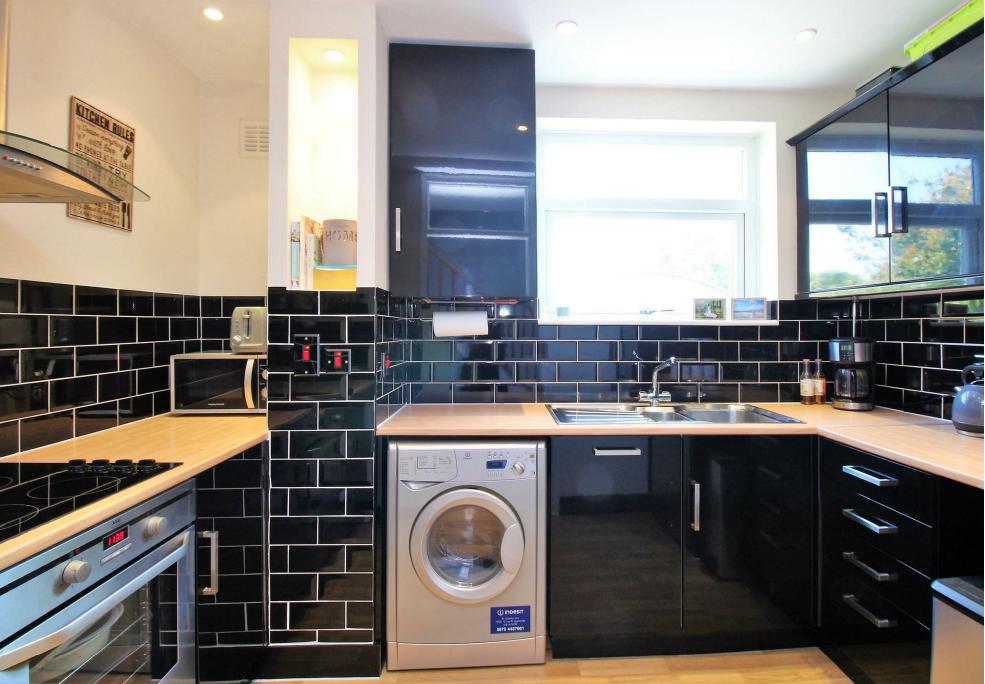

The accommodation on offer comprises of communal entrance hall, this is very bright and airy, this then leads to the main front door, on entering the property you are welcomed by an entrance hall, and this comes with under stairs storage, a perfect place for the hoover and ironing board! The lounge/dining room is to the front of the property, dual aspect windows make this a great relaxing room with lots of natural light, the modern kitchen is also to this floor, leading upstairs there are two good size bedrooms and modern bathroom.