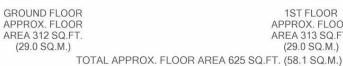

1ST FLOOR

APPROX. FLOOR

AREA 313 SQ.FT.

Whilst every attempt has been made to ensure the accuracy of the floor plan contained here, measurements of doors, windows, rooms and any other items are approximate and no responsibility is taken for any error, omission, or mis-statement. This plan is for illustrative purposes only and should be used as such by any prospective purchaser. The services, systems and appliances shown have not been tested and no guarantee as to their operability or efficiency can be given

## AXMINSTER CRESCENT

WELLING

- Good lease
- Very spacious property
- Split level flat
- Great location
- Amazing condition
- Two good size bedrooms
- Modern kitchen & bathroom
- Must be viewed
- Floor Area: 625 Sq Ft
- EPC -E 46