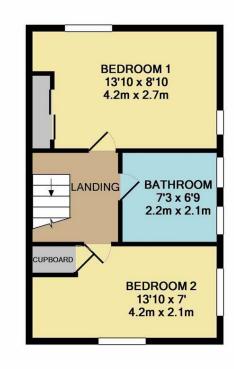

The accommodation on offer comprises of communal entrance hall, this is very bright and airy, this then leads to the main front door, on entering the property you are welcomed by an entrance hall, and this comes with under stairs storage, a perfect place for the hoover and ironing board! The lounge/dining room is to the front of the property, dual aspect windows make this a great relaxing room with lots of natural light, the modern kitchen is also to this floor, leading upstairs there are two good size bedrooms and modern bathroom.