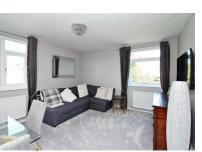

The accommodation on offer comprises of communal entrance hall, this is very bright and airy, this then leads to the main front door, on entering the property you are welcomed by an entrance hall, and this comes with under stairs storage, a perfect place for the hoover and ironing board! The lounge/dining room is to the front of the property, dual aspect windows make this a great relaxing room with lots of natural light, the modern kitchen is also to this floor, leading upstairs there are two good size bedrooms and modern bathroom.