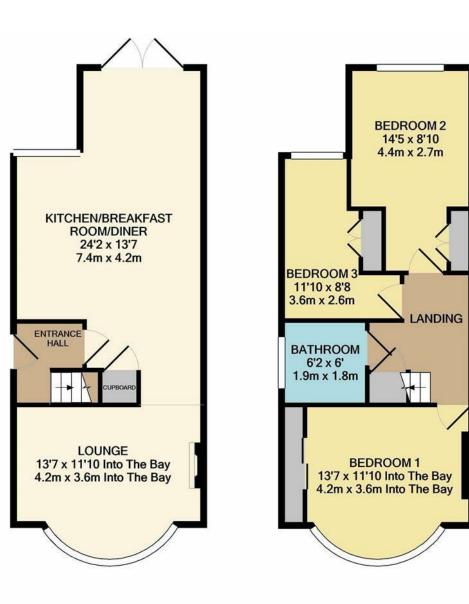

1ST FLOOR APPROX. FLOOR AREA 430 SQ.FT. (39.9 SQ.M.)

TOTAL APPROX. FLOOR AREA 865 SQ.FT. (80.3 SQ.M.) Whilst every attempt has been made to ensure the accuracy of the floor plan contained here, measurements of doors, windows, rooms and any other items are approximate and no responsibility is taken for any error, omission, or mis-statement. This plan is for illustrative purposes only and should be used as such by any prospective purchaser. The services, systems and appliances shown have not been tested and no guarantee as to their operability or efficiency can be given Made with Metropix ©2020

## BRIXHAM ROAD WELLING Guide Price £,400,000

**BRIXHAM ROAD** 

WELLING

- Great Location
- Walking distance to BR
- Double rear extension
- Three good size bedrooms
- Modern fitted kitchen/breakfast room
- Good size garden
- Off road parking
- Call Anthony Martin to view
- Floor Area: 865 sq ft
- EPC Rating: TBC

To the first floor there are THREE GOOD SIZE BEDROOMS and modern family bathroom.

Externally there's off road parking to the front for two cars and a good size rear garden, to the rear of the garden is an outbuilding which is great for storage, but with a bit of work could be made into a great office or better still a bar!