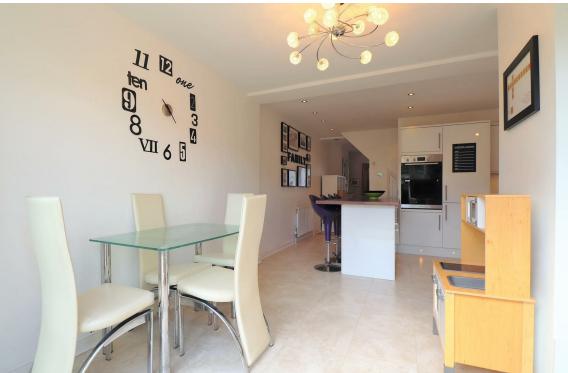

The property itself has been updated by the current owners to a very good standard and benefits from having a DOUBLE REAR EXTENSION!

The accommodation on offer comprises of a lounge to the front of the property, this room is bay fronted which not only adds character to the room but also adds a little more space, to the middle and rear of the property is a very good size and modern fitted kitchen/breakfast/dining room, this is an excellent room and is definitely the heart of the home.