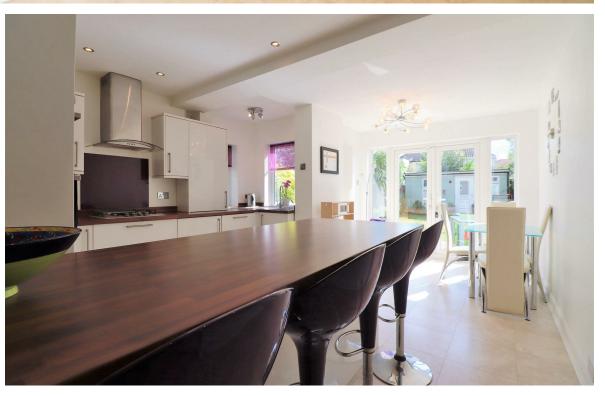

The property itself has been updated by the current owners to a very good standard and benefits from having a DOUBLE REAR EXTENSION!

The accommodation on offer comprises of a lounge to the front of the property, this room is bay fronted which not only adds character to the room but also adds a little more space, to the middle and rear of the property is a very good size and modern fitted kitchen/breakfast/dining room, this is an excellent room and is definitely the heart of the home.