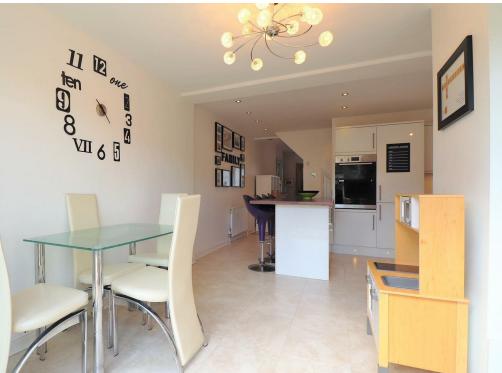

The property itself has been updated by the current owners to a very good standard and benefits from having a DOUBLE REAR EXTENSION!

The accommodation on offer comprises of a lounge to the front of the property, this room is bay fronted which not only adds character to the room but also adds a little more space, to the middle and rear of the property is a very good size and modern fitted kitchen/breakfast/dining room, this is an excellent room and is definitely the heart of the home.