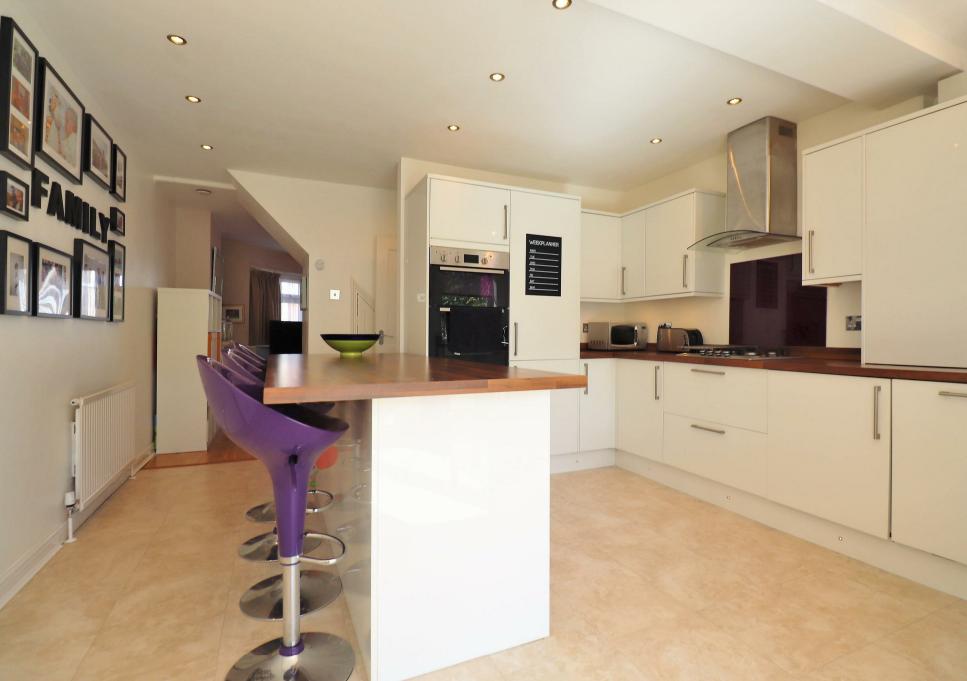

The property itself has been updated by the current owners to a very good standard and benefits from having a DOUBLE REAR EXTENSION!

The accommodation on offer comprises of a lounge to the front of the property, this room is bay fronted which not only adds character to the room but also adds a little more space, to the middle and rear of the property is a very good size and modern fitted kitchen/breakfast/dining room, this is an excellent room and is definitely the heart of the home.