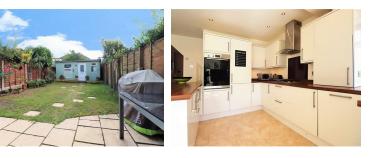

The property itself has been updated by the current owners to a very good standard and benefits from having a DOUBLE REAR EXTENSION!

The accommodation on offer comprises of a lounge to the front of the property, this room is bay fronted which not only adds character to the room but also adds a little more space, to the middle and rear of the property is a very good size and modern fitted kitchen/breakfast/dining room, this is an excellent room and is definitely the heart of the home.

To the first floor there are THREE GOOD SIZE BEDROOMS and modern family bathroom.

Externally there's off road parking to the front for two cars and a good size rear garden, to the rear of the garden is an outbuilding which is great for storage, but with a bit of work could be made into a great office or better still a bar!