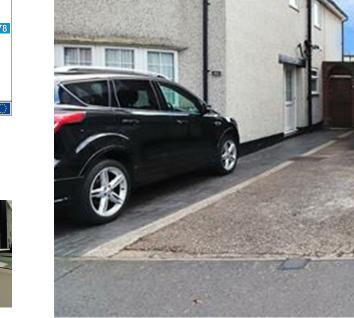

To the first floor there are THREE GOOD SIZE BEDROOMS and modern family bathroom.

Externally there's off road parking to the front for two cars and a good size rear garden, to the rear of the garden is an outbuilding which is great for storage, but with a bit of work could be made into a great office or better still a bar!