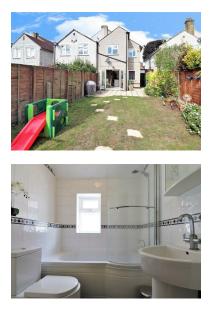

To the first floor there are THREE GOOD SIZE BEDROOMS and modern family bathroom.

Externally there's off road parking to the front for two cars and a good size rear garden, to the rear of the garden is an outbuilding which is great for storage, but with a bit of work could be made into a great office or better still a bar!