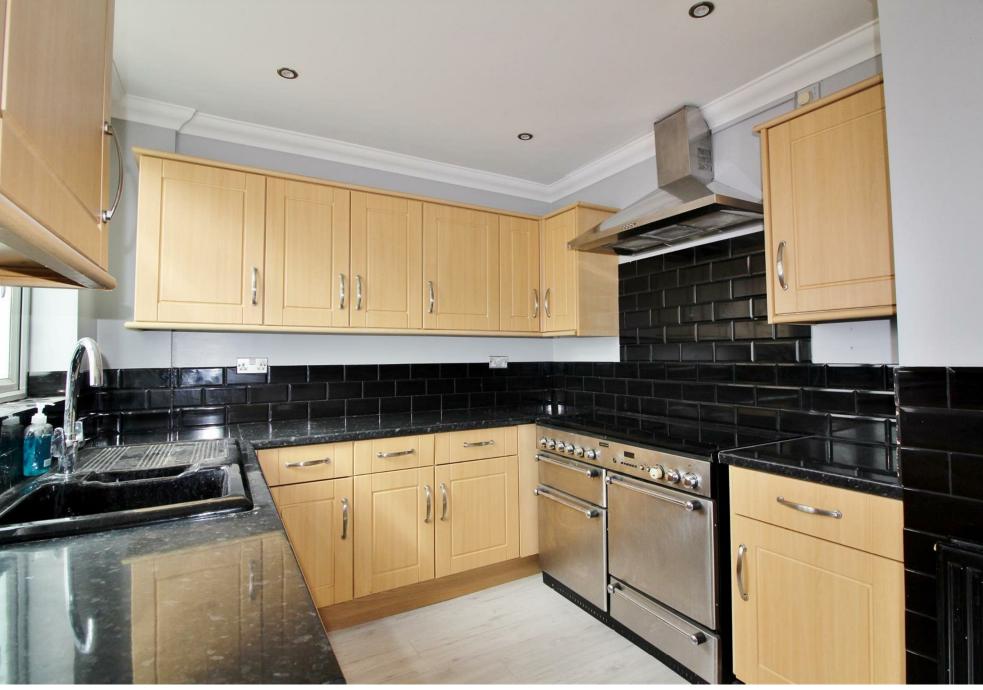

Internally downstairs welcomes you with a sizable Lounge leading through to the rear garden. further along the entrance hall will find you in the modern kitchen, with enough space to cater for your every need.

This property further benefits from gas central heating, double glazed windows, 'easy to maintain' rear patio garden as well as a downstairs WC.