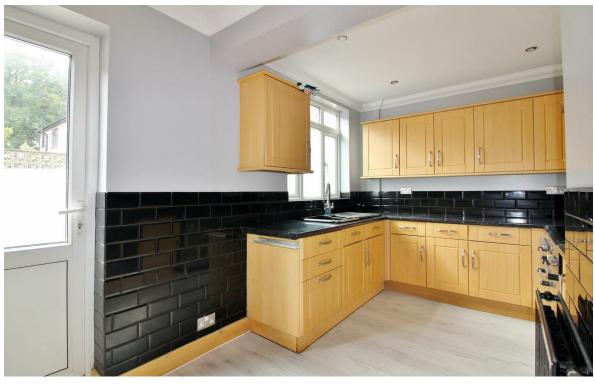

Internally downstairs welcomes you with a sizable Lounge leading through to the rear garden. further along the entrance hall will find you in the modern kitchen, with enough space to cater for your every need.

This property further benefits from gas central heating, double glazed windows, 'easy to maintain' rear patio garden as well as a downstairs WC.