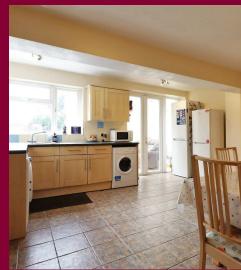

Having been remodelled as mentioned throughout the years, the ground floor space is inviting and offers plenty of space for a large family looking to take the jump onto the property ladder. The lounge is at the front and offers a great space for a large sofa for all to gather of an evening. The wall has been also been moved back to allow for that much needed added space. A heart to any home is the kitchen and this kitchen is perfect for cooking up a storm with friends and family or even for gatherings as there is also space for a dining table. A conservatory is to the rear of the property offering a picturesque outlook onto the garden.