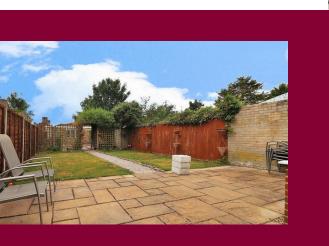

There is a large garden with a brick built outbuilding for gardening tools.

Off street parking for a couple of vehicles can be found on the driveway and there is also side access onto the garden through a shared alleyway