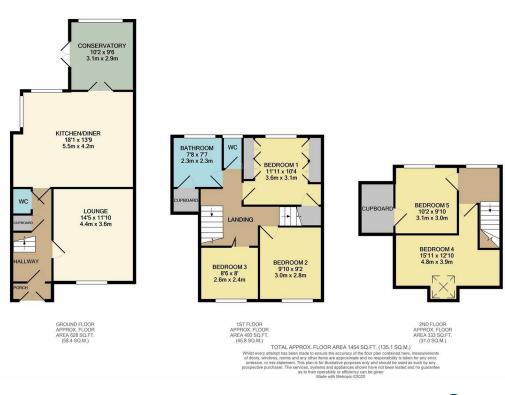

Having been remodelled as mentioned throughout the years, the ground floor space is inviting and offers plenty of space for a large family looking to take the jump onto the property ladder. The lounge is at the front and offers a great space for a large sofa for all to gather of an evening. The wall has been also been moved back to allow for that much needed added space. A heart to any home is the kitchen and this kitchen is perfect for cooking up a storm with friends and family or even for gatherings as there is also space for a dining table. A conservatory is to the rear of the property offering a picturesque outlook onto the garden.

The first floor of the original house offers three bedrooms which are all doubles. The bathroom and a separate w/c is also off the landing.

The loft extension benefits from a further two double bedroom offering plenty of space.

- Extended Mid Terrace
- Five Bedrooms
- Spacious Lounge And Kitchen
   Diner
- Floor Bathroom And Ground Floor W/C
- Area: 1,454 Sq.Ft
- Large Garden
- EPC: D 66
- Off Street Parking
- Close To Amenities
- Central Heating And New Boiler