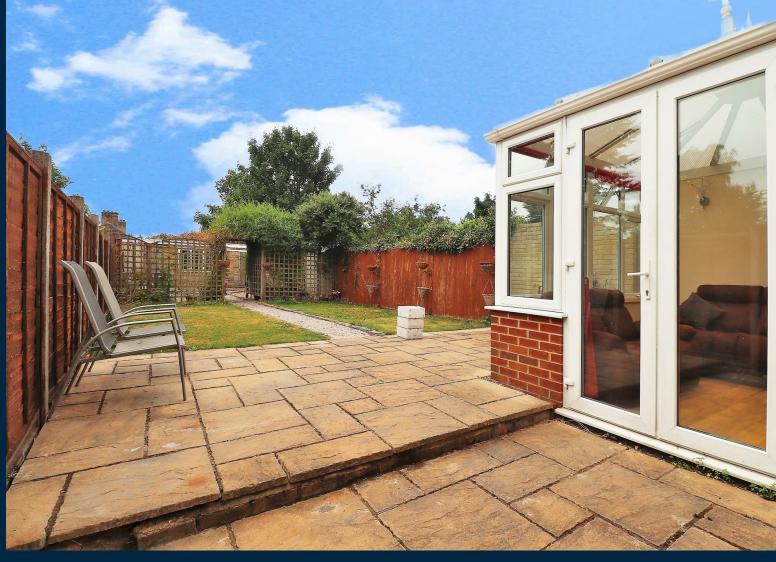

Having been remodelled as mentioned throughout the years, the ground floor space is inviting and offers plenty of space for a large family looking to take the jump onto the property ladder. The lounge is at the front and offers a great space for a large sofa for all to gather of an evening. The wall has been also been moved back to allow for that much needed added space. A heart to any home is the kitchen and this kitchen is perfect for cooking up a storm with friends and family or even for gatherings as there is also space for a dining table. A conservatory is to the rear of the property offering a picturesque outlook onto the garden.

There is a large garden with a brick built outbuilding for gardening tools.

Off street parking for a couple of vehicles can be found on the driveway and there is also side access onto the garden through a shared alleyway