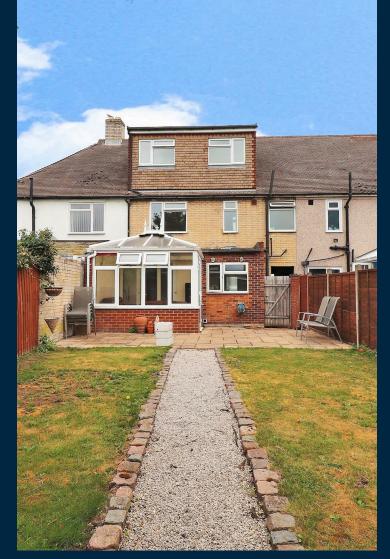

There is a large garden with a brick built outbuilding for gardening tools.

Off street parking for a couple of vehicles can be found on the driveway and there is also side access onto the garden through a shared alleyway