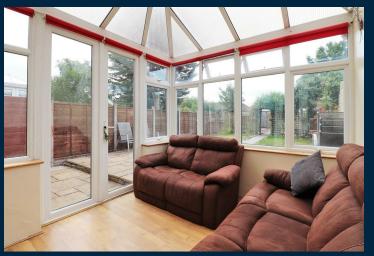

Having been remodelled as mentioned throughout the years, the ground floor space is inviting and offers plenty of space for a large family looking to take the jump onto the property ladder. The lounge is at the front and offers a great space for a large sofa for all to gather of an evening. The wall has been also been moved back to allow for that much needed added space. A heart to any home is the kitchen and this kitchen is perfect for cooking up a storm with friends and family or even for gatherings as there is also space for a dining table. A conservatory is to the rear of the property offering a picturesque outlook onto the garden.