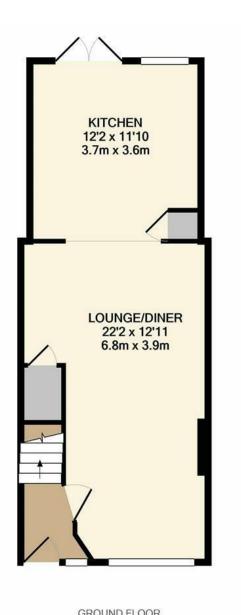

APPROX. FLOOR

AREA 430 SQ.FT.

(40.0 SQ.M.)

1ST FLOOR

APPROX. FLOOR

AREA 273 SQ.FT.

(25.4 SQ.M.)

## PARKSIDE AVENUE

BEXLEYHEATH

Offers Over £270,000

TOTAL APPROX. FLOOR AREA 704 SQ.FT. (65.4 SQ.M.)

Whilst every attempt has been made to ensure the accuracy of the floor plan contained here, measurements of doors, windows, rooms and any other items are approximate and no responsibility is taken for any error, omission, or mis-statement. This plan is for illustrative purposes only and should be used as such by any prospective purchaser. The services, systems and appliances shown have not been tested and no guarantee as to their operability or efficiency can be given

The property comprises to the ground floor entrance hall, spacious lounge/diner and an extended kitchen. The ground floor space works really well if you like to entertain as a family.

Upstairs offers two bedrooms and a family bathroom.