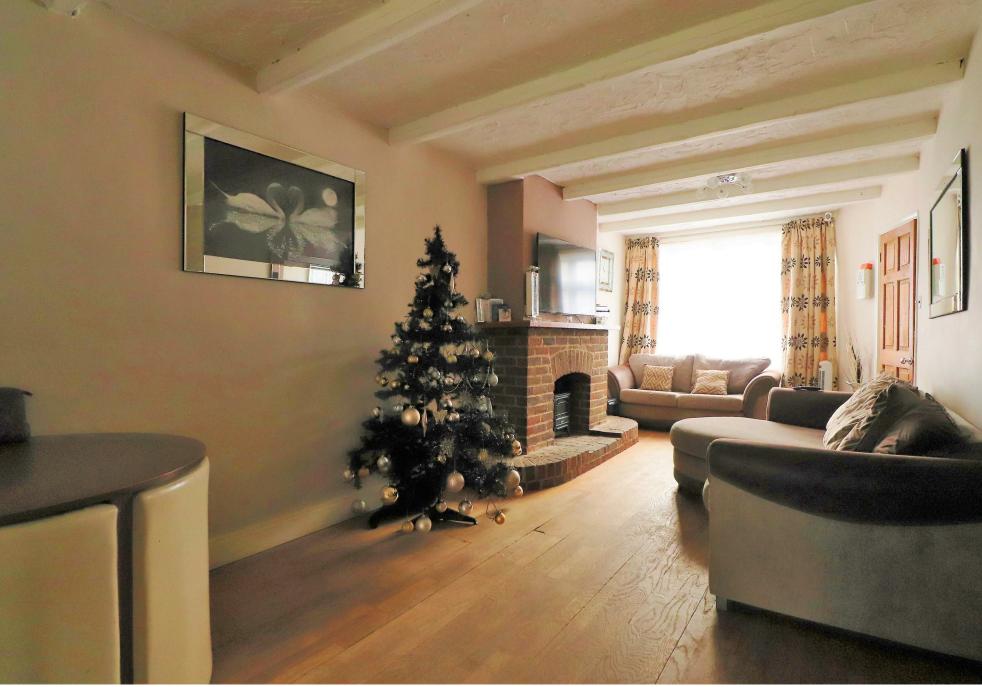

The property comprises to the ground floor entrance hall, spacious lounge/diner and an extended kitchen. The ground floor space works really well if you like to entertain as a family.

Upstairs offers two bedrooms and a family bathroom.

To the rear of the property can be found a low maintenance garden and there is the additional benefit of off street parking to the front of the property. The property further benefits a gas heating system.