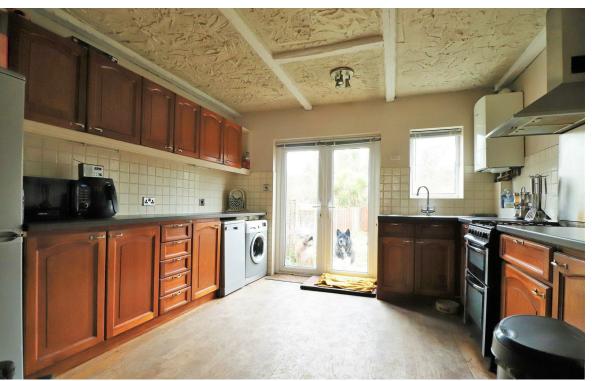

The property comprises to the ground floor entrance hall, spacious lounge/diner and an extended kitchen. The ground floor space works really well if you like to entertain as a family.

Upstairs offers two bedrooms and a family bathroom.