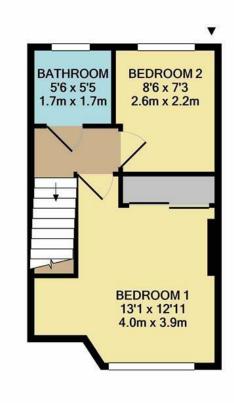

APPROX. FLOOR

AREA 430 SQ.FT.

(40.0 SQ.M.)

1ST FLOOR

APPROX. FLOOR

AREA 273 SQ.FT.

(25.4 SQ.M.)

## PARKSIDE AVENUE

BEXLEYHEATH

Offers Over £270,000

TOTAL APPROX. FLOOR AREA 704 SQ.FT. (65.4 SQ.M.)

Whilst every attempt has been made to ensure the accuracy of the floor plan contained here, measurements of doors, windows, rooms and any other items are approximate and no responsibility is taken for any error, omission, or mis-statement. This plan is for illustrative purposes only and should be used as such by any prospective purchaser. The services, systems and appliances shown have not been tested and no guarantee as to their operability or efficiency can be given

The property comprises to the ground floor entrance hall, spacious lounge/diner and an extended kitchen. The ground floor space works really well if you like to entertain as a family.

Upstairs offers two bedrooms and a family bathroom.