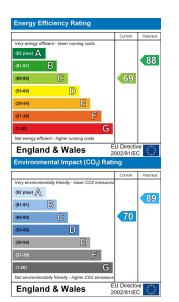

## BEXLEYHEATH

- Mid Terrace
- Lounge/Diner And Extended Kitchen
- Chain Free
- First Floor Bathroom
- Area: 704 Sq.Ft
- Private Rear Garden
- EPC: C
- Off Street Parking
- Close To Barnehurst Train Station
- Ideal First Time Buy Or Investment