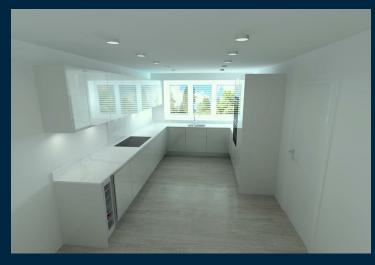

## **Knockhall Chase Greenhithe**

An impressive newly built family home with the Help To **Buy Scheme Available** (subject to T&Cs). Benefitting from a spacious open plan bespoke a German Hecker kitchen with integrated Siemens appliances and underfloor heating throughout the ground floor. Flowing nicely to your family living area with large bifolding doors opening to your private rear garden allowing everyone the room to relax and entertain with friends. The bedrooms are adorned with carpets and the master bedroom benefits from a modern en-suite and built in wardrobe spaces to selected units. Both the family bathroom and the **luxurious en-suite shower** room benefit from under floor heating and marble tiles. The driveway to the front allows you extra peace of mind that your vehicle will be safe and secure.

- Semi Detached New Build Home With NHBC
- Help To Buy Scheme Available
- Three Double Bedrooms And Two Bathrooms
- Hecker Kitchen With Marble Quartz
   Worktops
- Siemens Appliances Built In
- Open Plan Living Area With Bi-Fold Doors
- Oak Staircase And Light Oak Flooring
- Underfloor Heating To Ground Floor And Bathrooms
- Walking To Station And Local Amenities
- EPC Awaited