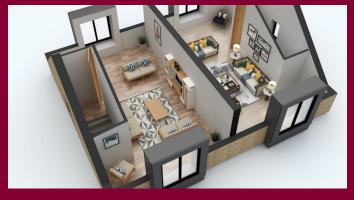

2ND FLOOR

TOTAL APPROX. FLOOR AREA 1266 SQ.FT. (117.6 SQ.M.)
Whilst every attempt has been made to ensure the accuracy of the floor plan contained here, measurements of doors, windows, rooms and any other items are approximate and no responsibility is taken for any error, omission, or mis-statement. This plan is for illustrative purposes only and should be used as such by any prospective purchaser. The services, systems and appliances shown have not been tested and no guarantee as to their operability or efficiency can be given.