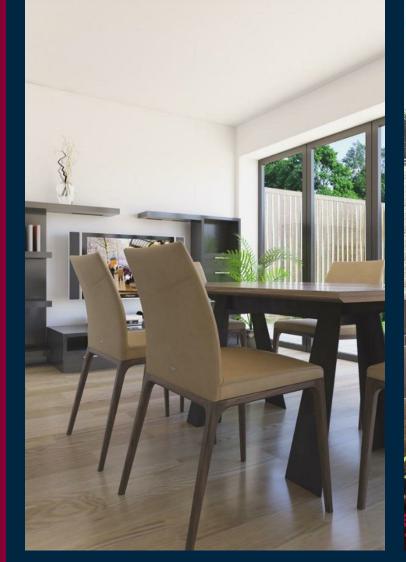

## **Knockhall Chase Greenhithe**

An impressive newly built family home with the Help To **Buy Scheme Available** (subject to T&Cs). Benefitting from a spacious open plan bespoke a German Hecker kitchen with integrated Siemens appliances and underfloor heating throughout the ground floor. Flowing nicely to your family living area with large bifolding doors opening to your private rear garden allowing everyone the room to relax and entertain with friends. The bedrooms are adorned with carpets and the master bedroom benefits from a modern en-suite and built in wardrobe spaces to selected units. Both the family bathroom and the **luxurious en-suite shower** room benefit from under floor heating and marble tiles. The driveway to the front allows you extra peace of mind that your vehicle will be safe and secure.

- Semi Detached New Build Home With NHBC
- Help To Buy Scheme Available
- Three Double Bedrooms And Two Bathrooms
- Hecker Kitchen With Marble Quartz
   Worktops
- Siemens Appliances Built In
- Open Plan Living Area With Bi-Fold Doors
- Oak Staircase And Light Oak Flooring
- Underfloor Heating To Ground Floor And Bathrooms
- Walking To Station And Local Amenities
- EPC Awaited