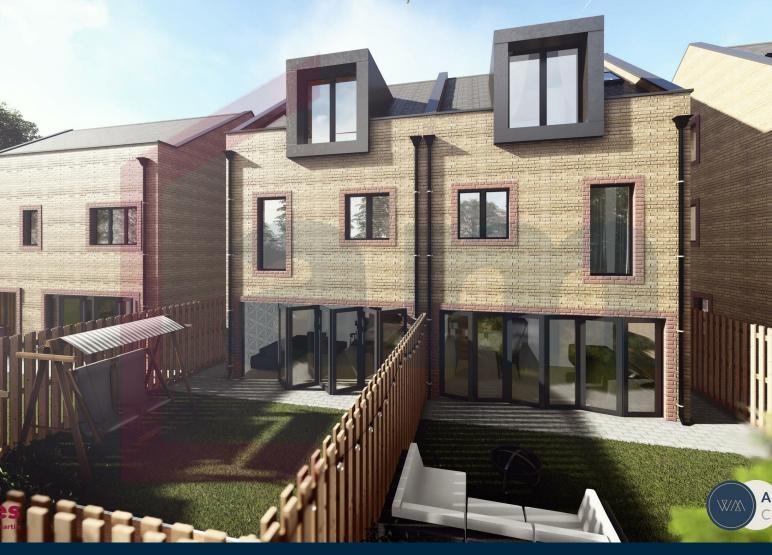

## **Knockhall Chase Greenhithe**

An impressive newly built family home with the Help To **Buy Scheme Available** (subject to T&Cs). Benefitting from a spacious open plan bespoke a German Hecker kitchen with integrated Siemens appliances and underfloor heating throughout the ground floor. Flowing nicely to your family living area with large bifolding doors opening to your private rear garden allowing everyone the room to relax and entertain with friends. The bedrooms are adorned with carpets and the master bedroom benefits from a modern en-suite and built in wardrobe spaces to selected units. Both the family bathroom and the **luxurious en-suite shower** room benefit from under floor heating and marble tiles. The driveway to the front allows you extra peace of mind that your vehicle will be safe and secure.

- Semi Detached New Build Home With NHBC
- Help To Buy Scheme Available
- Three Double Bedrooms And Two Bathrooms
- Hecker Kitchen With Marble Quartz
   Worktops
- Siemens Appliances Built In
- Open Plan Living Area With Bi-Fold Doors
- Oak Staircase And Light Oak Flooring
- Underfloor Heating To Ground Floor And Bathrooms
- Walking To Station And Local Amenities
- EPC Awaited