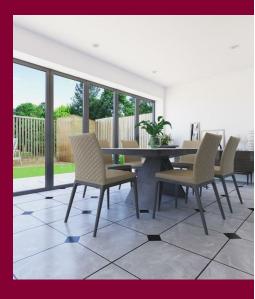

## **Knockhall Chase Greenhithe**

An impressive newly built family home with the Help To **Buy Scheme Available** (subject to T&Cs). Benefitting from a spacious open plan bespoke a German Hecker kitchen with integrated Siemens appliances and underfloor heating throughout the ground floor. Flowing nicely to your family living area with large bifolding doors opening to your private rear garden allowing everyone the room to relax and entertain with friends. The bedrooms are adorned with carpets and the master bedroom benefits from a modern en-suite and built in wardrobe spaces to selected units. Both the family bathroom and the **luxurious en-suite shower** room benefit from under floor heating and marble tiles. The driveway to the front allows you extra peace of mind that your vehicle will be safe and secure.