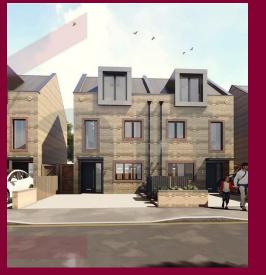

## **Knockhall Chase Greenhithe**

An impressive newly built family home with the Help To **Buy Scheme Available** (subject to T&Cs). Benefitting from a spacious open plan bespoke a German Hecker kitchen with integrated Siemens appliances and underfloor heating throughout the ground floor. Flowing nicely to your family living area with large bifolding doors opening to your private rear garden allowing everyone the room to relax and entertain with friends. The bedrooms are adorned with carpets and the master bedroom benefits from a modern en-suite and built in wardrobe spaces to selected units. Both the family bathroom and the **luxurious en-suite shower** room benefit from under floor heating and marble tiles. The driveway to the front allows you extra peace of mind that your vehicle will be safe and secure.