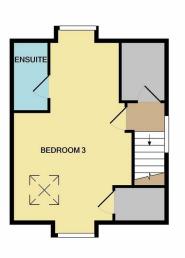

2ND FLOOR

TOTAL APPROX. FLOOR AREA 1266 SQ.FT. (117.6 SQ.M.)
Whilst every attempt has been made to ensure the accuracy of the floor plan contained here, measurements of doors, windows, rooms and any other items are approximate and no responsibility is taken for any error, omission, or mis-statement. This plan is for illustrative purposes only and should be used as such by any prospective purchaser. The services, systems and appliances shown have not been tested and no guarantee as to their operability or efficiency can be given.

## **Knockhall Chase Greenhithe**

An impressive newly built family home with the Help To **Buy Scheme Available** (subject to T&Cs). Benefitting from a spacious open plan bespoke a German Hecker kitchen with integrated Siemens appliances and underfloor heating throughout the ground floor. Flowing nicely to your family living area with large bifolding doors opening to your private rear garden allowing everyone the room to relax and entertain with friends. The bedrooms are adorned with carpets and the master bedroom benefits from a modern en-suite and built in wardrobe spaces to selected units. Both the family bathroom and the **luxurious en-suite shower** room benefit from under floor heating and marble tiles. The driveway to the front allows you extra peace of mind that your vehicle will be safe and secure.

- Semi Detached New Build Home With NHBC
- Help To Buy Scheme Available
- Three Double Bedrooms And Two Bathrooms
- Hecker Kitchen With Marble Quartz
   Worktops
- Siemens Appliances Built In
- Open Plan Living Area With Bi-Fold Doors
- Oak Staircase And Light Oak Flooring
- Underfloor Heating To Ground Floor And Bathrooms
- Walking To Station And Local Amenities
- EPC Awaited