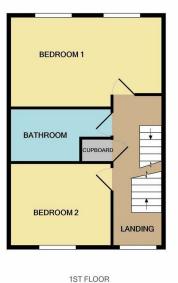

## **Knockhall Chase Greenhithe**

An impressive newly built family home with the Help To **Buy Scheme Available** (subject to T&Cs). Benefitting from a spacious open plan bespoke a German Hecker kitchen with integrated Siemens appliances and underfloor heating throughout the ground floor. Flowing nicely to your family living area with large bifolding doors opening to your private rear garden allowing everyone the room to relax and entertain with friends. The bedrooms are adorned with carpets and the master bedroom benefits from a modern en-suite and built in wardrobe spaces to selected units. Both the family bathroom and the **luxurious en-suite shower** room benefit from under floor heating and marble tiles. The driveway to the front allows you extra peace of mind that your vehicle will be safe and secure.

- Semi Detached New Build Home With NHBC
- Help To Buy Scheme Available
- Three Double Bedrooms And Two Bathrooms
- Hecker Kitchen With Marble Quartz
   Worktops
- Siemens Appliances Built In
- Open Plan Living Area With Bi-Fold Doors
- Oak Staircase And Light Oak Flooring
- Underfloor Heating To Ground Floor And Bathrooms
- Walking To Station And Local Amenities
- EPC Awaited