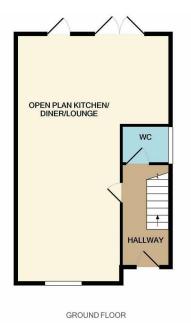

## **Knockhall Chase Greenhithe**

An impressive newly built family home with the Help To **Buy Scheme Available** (subject to T&Cs). Benefitting from a spacious open plan bespoke a German Hecker kitchen with integrated Siemens appliances and underfloor heating throughout the ground floor. Flowing nicely to your family living area with large bifolding doors opening to your private rear garden allowing everyone the room to relax and entertain with friends. The bedrooms are adorned with carpets and the master bedroom benefits from a modern en-suite and built in wardrobe spaces to selected units. Both the family bathroom and the **luxurious en-suite shower** room benefit from under floor heating and marble tiles. The driveway to the front allows you extra peace of mind that your vehicle will be safe and secure.

- Semi Detached New Build Home With NHBC
- Help To Buy Scheme Available
- Three Double Bedrooms And Two Bathrooms
- Hecker Kitchen With Marble Quartz
   Worktops
- Siemens Appliances Built In
- Open Plan Living Area With Bi-Fold Doors
- Oak Staircase And Light Oak Flooring
- Underfloor Heating To Ground Floor And Bathrooms
- Walking To Station And Local Amenities
- EPC Awaited