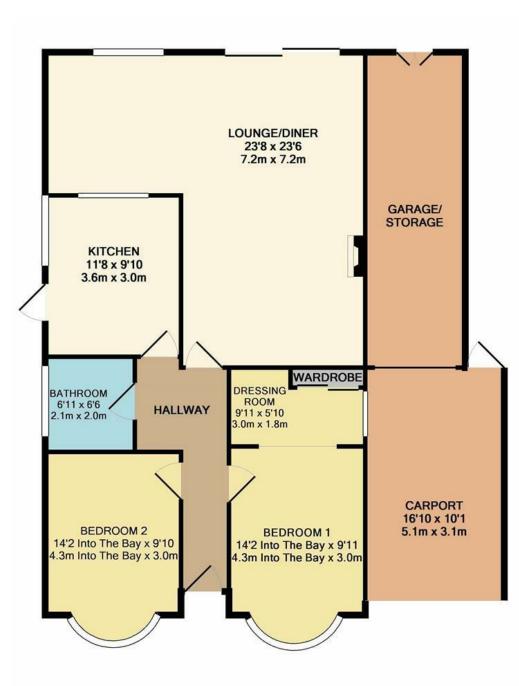

England & Wales (92 plus) 🖄 England & Wales EU Directiv 2002/91/E

TOTAL APPROX. FLOOR AREA 1296 SQ.FT. (120.4 SQ.M.) Whilst every attempt has been made to ensure the accuracy of the floor plan contained here, measurements of doors, windows, rooms and any other items are approximate and no responsibility is taken for any error, omission, or mis-statement. This plan is for illustrative purposes only and should be used as such by any prospective purchaser. The services, systems and appliances shown have not been tested and no guarantee as to their operability or efficiency can be given Made with Metropix ©2019

The property to the ground floors offers versatile living within. The lounge/diner is a great space to kick back and relax in and offer seating for guests to enjoy a evening together over the dining table. The lounge itself is spacious and offers a picturesque outlook onto the garden. The kitchen is also of a good size and offers access onto the garden.

There are currently two double bedrooms, both of which have bay fronts to them adding extra space for a more wardrobe space. The bathroom is off the hallway and requires some modernisation.

The garden is simply breathtaking, ideal space.

Parking is off street and the property is being sold with no forward chain.

## 2 BEDROOMS • 1 RECEPTION ROOMS • 1 BATHROOMS

- Wedlock Detached Bungalow
- Two/Three Bedrooms
- Large Lounge/Diner
- Bathroom Off Hallway
- Area: 1,296 Sq.Ft
- Private Rear Garden
- EPC: TBC
- Off Street Parking
- No Chain
- Potential To Improve