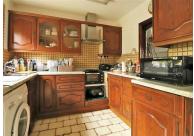

The accommodation on offer comprises of a bay fronted lounge to the front of the home, the bay is a great feature but also adds a little extra space to the room, the dining room is to the middle of the home which then leads through to the extended kitchen, this is a good size room which overlooks the rear garden.