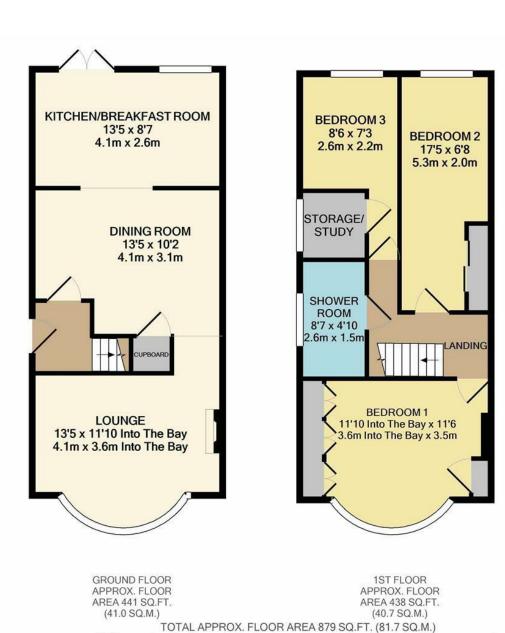

To the first floor there are THREE GOOD SIZE BEDROOMS and shower room.

Externally there is off road parking to the front and a very a good size rear garden.

Call Anthony Martin now to arrange your viewing!

## BUDLEIGH CRESCENT

WELLING

- Chain free
- Sought after style home
- Double rear extension
- Three good size bedrooms
- Two reception rooms
- Large rear garden
- Quiet location
- Call Anthony Martin to view
- Floor Area: 879 sq ft
- EPC Rating: tbc