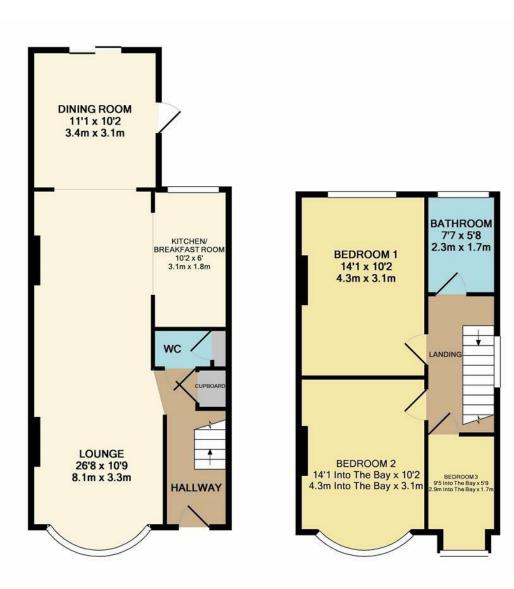

**GROUND FLOOR** 1ST FLOOR APPROX. FLOOR AREA 434 SQ.FT. APPROX. FLOOR AREA 542 SQ.FT. (50.3 SQ.M.) (40.3 SQ.M.) TOTAL APPROX. FLOOR AREA 976 SQ.FT. (90.7 SQ.M.) Whilst every attempt has been made to ensure the accuracy of the floor plan contained here, measurements Whilst every attempt has been made to ensure the accuracy of the floor plan contained here, measurements of doors, windows, rooms and any other items are approximate and no responsibility is taken for any error, omission, or mis-statement. This plan is for illustrative purposes only and should be used as such by any prospective purchaser. The services, systems and appliances shown have not been tested and no guarantee as to their operability or efficiency can be given Made with Metropix ©2018

## BRENT CLOSE DARTFORD Offers Over £360,000

This three bedroom extended semi detached family home offers plenty of living space for everyone. The property benefits from having a impressive lounge and diner room, with a modern kitchen/breakfast room with fully fitted wall and base units. Door to side leading to the rear garden, which is a very good size, lawned, paved patio, garage and driveway. The first floor offers two doubles, one single bedroom and the family bathroom.

## **BRENT CLOSE** DARTFORD

- Three Bedrooms
- Extended Semi Detached House
- Impressive Lounge
- Modern Kitchen/Breakfast
- Dining Room
- Garage & Driveway
- Downstairs W/C
- Well Presented Throughout

## 3 BEDROOMS • 1 RECEPTION ROOMS • 2 BATHROOMS