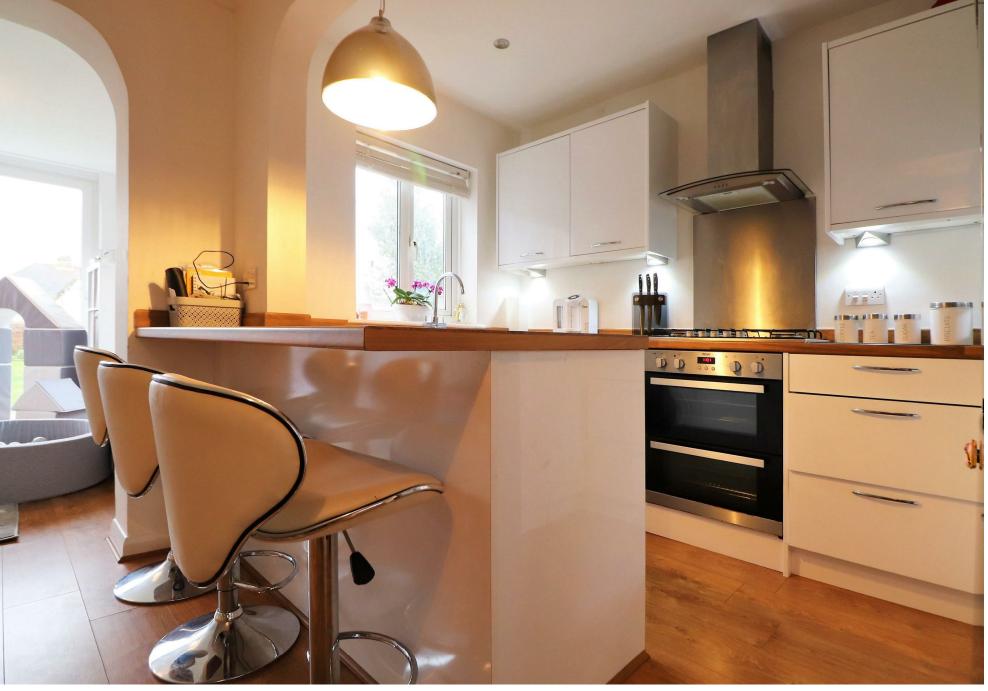

## BRENT CLOSE DARTFORD Offers Over £360,000

This three bedroom extended semi detached family home offers plenty of living space for everyone. The property benefits from having a impressive lounge and diner room, with a modern kitchen/breakfast room with fully fitted wall and base units. Door to side leading to the rear garden, which is a very good size, lawned, paved patio, garage and driveway. The first floor offers two doubles, one single bedroom and the family bathroom.

## **BRENT CLOSE** DARTFORD

- Three Bedrooms
- Extended Semi Detached House
- Impressive Lounge
- Modern Kitchen/Breakfast
- Dining Room
- Garage & Driveway
- Downstairs W/C
- Well Presented Throughout