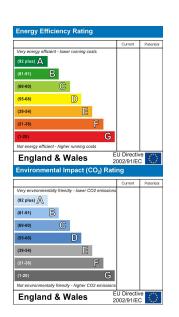

**GROUND FLOOR** 1ST FLOOR APPROX. FLOOR AREA 434 SQ.FT. APPROX. FLOOR AREA 542 SQ.FT. (50.3 SQ.M.) (40.3 SQ.M.) TOTAL APPROX. FLOOR AREA 976 SQ.FT. (90.7 SQ.M.) Whilst every attempt has been made to ensure the accuracy of the floor plan contained here, measurements Whilst every attempt has been made to ensure the accuracy of the floor plan contained here, measurements of doors, windows, rooms and any other items are approximate and no responsibility is taken for any error, omission, or mis-statement. This plan is for illustrative purposes only and should be used as such by any prospective purchaser. The services, systems and appliances shown have not been tested and no guarantee as to their operability or efficiency can be given Made with Metropix ©2018











IMPORTANT: we woul