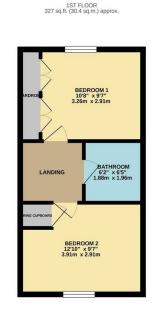

## **Baker Crescent, Dartford**

GROUND FLOOR 330 sq.ft. (30.7 sq.m.) approx LOUNGE/DINER 12'10" x 15'9" 3.91m x 4.79m

rightmove 🗅

Zoopla.co.uk

01322 583 033

anthonymartin.co.uk

**IMPORTANT:** These property details are set out as a general guideline only and do not constitute any part of an offer or contract. Any services, equipment, fittings or central heating systems have not been tested and no warranty is given or implied that these are in working order. Buyers are advised to obtain verification from the solicitor or surveyor. Fixtures, fittings and other items are not included unless specified. All measurements, distances and areas are approximate, and for guidance only. Room measurements are taken to the nearest 3" and prospective buyers are advised to check these for any particular purpose, e.g fitted carpets and furniture.

## **Baker Crescent Dartford**

**MODERN HOME, CLOSE TO GRAMMAR SCHOOLS. VERY GOOD** STANDARD THROUGHOUT. Situated in a very sought after development in West Dartford is this impressive two double bedroom home, offers plenty of living space for everyone. The property benefits from having a modern kitchen with fully fitted wall and base units. Impressive lounge/diner with french doors leading to the rear garden, which is a very good size, downstairs w/c. The first floor offers two double bedrooms and the family bathroom. The current owners have updated this family home to a very good standard and is perfect for anyone looking for a home that is ready to move into straight away.