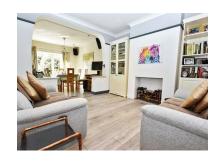

The accommodation on offer comprises of entrance porch, entrance hall, bay fronted sitting room, lounge which is then open plan to a good size modern kitchen / dining room, the kitchen comes complete with Quartz worktops and all Bosch appliances, there is also a ground floor shower room off the entrance hall.