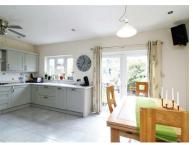

The accommodation on offer comprises of entrance porch, entrance hall, bay fronted sitting room, lounge which is then open plan to a good size modern kitchen / dining room, the kitchen comes complete with Quartz worktops and all Bosch appliances, there is also a ground floor shower room off the entrance hall.