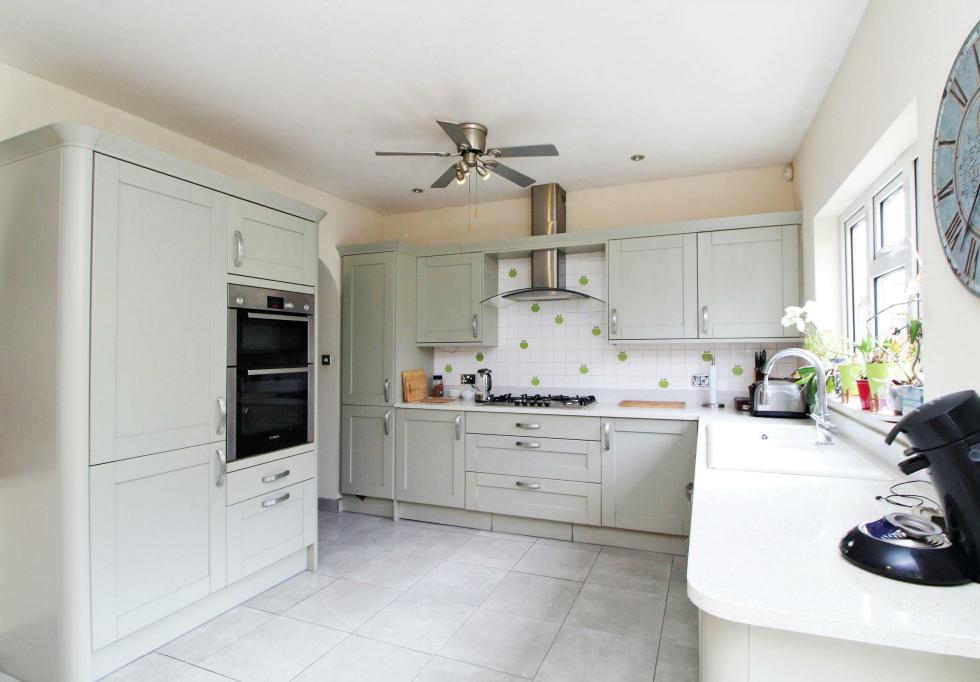

The accommodation on offer comprises of entrance porch, entrance hall, bay fronted sitting room, lounge which is then open plan to a good size modern kitchen / dining room, the kitchen comes complete with Quartz worktops and all Bosch appliances, there is also a ground floor shower room off the entrance hall.