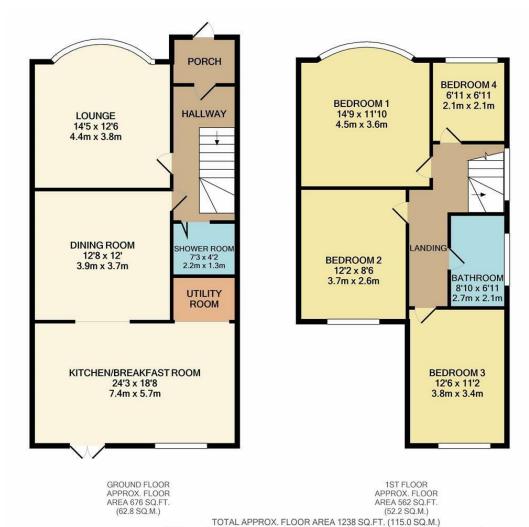

Whilst every attempt has been made to ensure the accuracy of the floor plan contained here, measurements of doors, windows, rooms and any other items are approximate and no responsibility is taken for any error, omission, or mis-statement. This plan is for illustrative purposes only and should be used as such by any prospective purchaser. The services, systems and appliances shown have not been tested and no guarantee as to their operability or efficiency can be given Made with Metropix ©2019

The accommodation on offer comprises of entrance porch, entrance hall, bay fronted sitting room, lounge which is then open plan to a good size modern kitchen / dining room, the kitchen comes complete with Quartz worktops and all Bosch appliances, there is also a ground floor shower room off the entrance hall.

To the first floor there are FOUR BEDROOMS which consist, three double bedrooms and one single, the good size family bathroom is also to the first floor.

Externally there is off road parking to the front for two cars and a large rear garden.