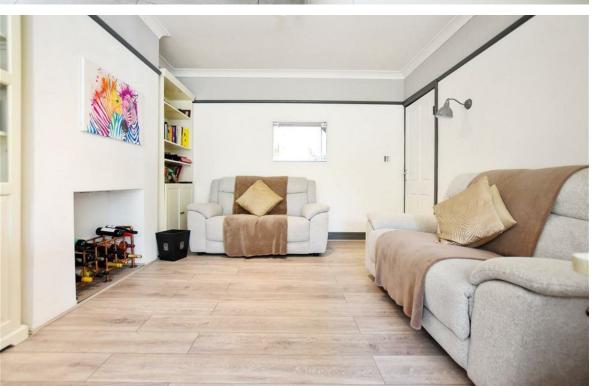

The accommodation on offer comprises of entrance porch, entrance hall, bay fronted sitting room, lounge which is then open plan to a good size modern kitchen / dining room, the kitchen comes complete with Quartz worktops and all Bosch appliances, there is also a ground floor shower room off the entrance hall.