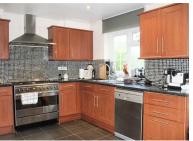

There's a lot more to this attractively styled semi detached house than first meets the eye. Extended at the rear, the property has four bedrooms and a bathroom/WC upstairs whilst downstairs there is a 22'10 lounge, fitted kitchen/breakfast room 17'5 X 10'5, a utility room, hall cloakroom/w/c and a shower room