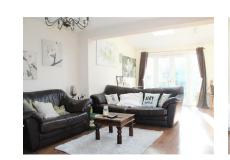

There's a lot more to this attractively styled semi detached house than first meets the eye. Extended at the rear, the property has four bedrooms and a bathroom/WC upstairs whilst downstairs there is a 22'10 lounge, fitted kitchen/breakfast room 17'5 X 10'5, a utility room, hall cloakroom/w/c and a shower room

4 BEDROOMS • 2 RECEPTION ROOMS • 1 BATHROOMS