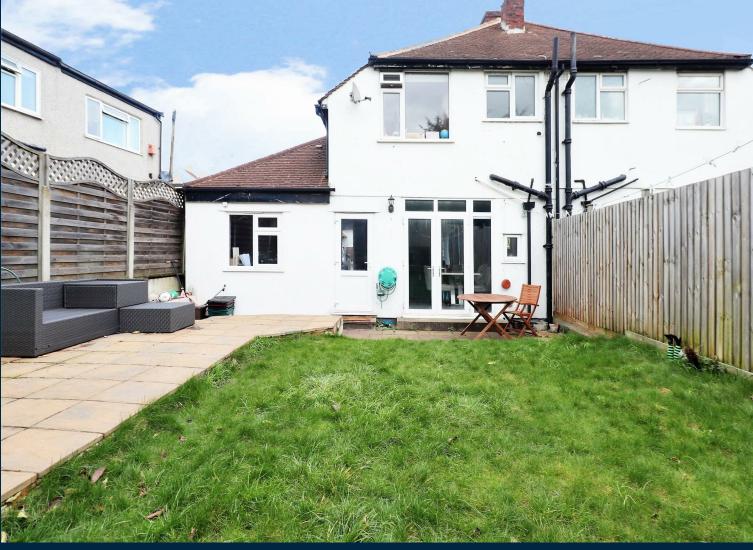

Externally is a low maintenance rear garden and a driveway to the front, in addition to plenty of on road parking.

- TWO BEDROOM SEMI DETACHED
- BEAUTIFUL CONDITION THROUGHOUT
- STUDY ON GROUND FLOOR
- DOWNSTAIRS SHOWER ROOM
- **UPSTAIRS BATHROOM**
- CLOSE TO GREAT SCHOOLS
- POPULAR ABC ROAD LOCATION
- 864 SQ FT
- EPC TBC