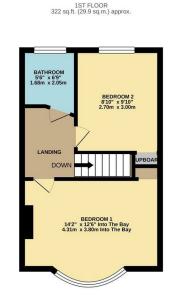

GROUND FLOOR 542 sq.ft. (50.4 sq.m.) approx

TOTAL FL.OOR AREA: 568 45 off. (80.2 sq.m.) approx.

Whits every attempt habe been adds to ensure the accuracy of the floorplan contained here, measurement of doors, windows, rooms and any other items are approximate and no responsibility is taken for any permission or mis-stander mis-standers. They have not institutive proposed by and shaded to each as such by an prospective purchaser. They have not institutive proposed by and shaded to each as such by an prospective purchaser. The mis-standard proposed for the proposed process of the standard proposed and no stan