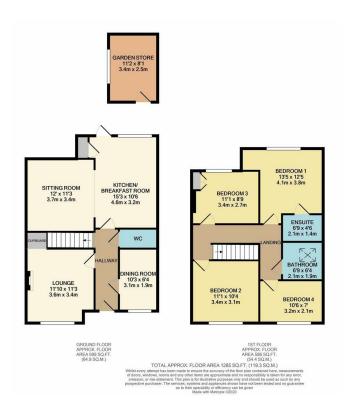

The property itself is well presented and VERY SPACIOUS throughout, the property has been extended to the side and rear and has now created the perfect size home, starting with the ground floor there is a lounge to the front of the home and what used to be the garage is now a separate dining room, this could also be used as another bedroom if needed or even a study, to the rear of the home there is a sitting room which has been made open plan to the LARGE KITCHEN/BREAKFAST ROOM, this is the heart of the home and the perfect place to enjoy the view of the garden, also to the ground floor is a very useful WC.

To the first floor the space continues with FOUR DOUBLE BEDROOMS, there is an en suite shower room to the master bedroom and also a good size modern family bathroom, the loft also has very easy access from the landing, this has been completed boarded out and would make a great den or games room.

Externally as mentioned there is a LARGE sunny garden and off road parking to the front.

This property really does need to be viewed to be fully appreciated, SO DON'T DELAY, CALL ANTHONY MARTIN TODAY!

- Extended family home
- Four double bedrooms
- Ensuite, family bathroom & ground floor WC
- Three reception rooms
- Extended kitchen/breakfast room
- Large rear garden
- Walking distance to Bexleyheath BR
- Call Anthony Martin to view
- Floor Area: 1285 sq ft
- EPC Rating: tbc