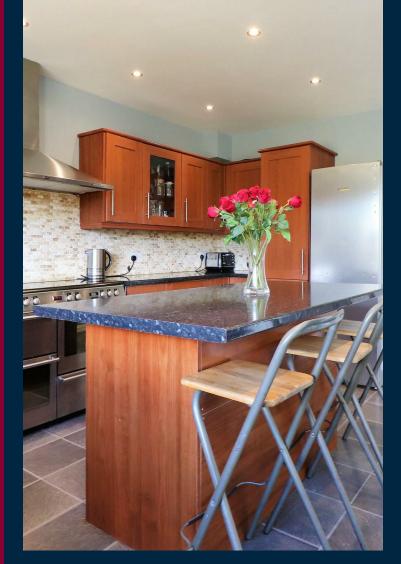

The property itself is well presented and VERY SPACIOUS throughout, the property has been extended to the side and rear and has now created the perfect size home, starting with the ground floor there is a lounge to the front of the home and what used to be the garage is now a separate dining room, this could also be used as another bedroom if needed or even a study, to the rear of the home there is a sitting room which has been made open plan to the LARGE KITCHEN/BREAKFAST ROOM, this is the heart of the home and the perfect place to enjoy the view of the garden, also to the ground floor is a very useful WC.