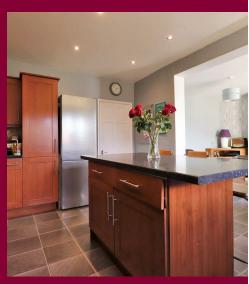

The property itself is well presented and VERY SPACIOUS throughout, the property has been extended to the side and rear and has now created the perfect size home, starting with the ground floor there is a lounge to the front of the home and what used to be the garage is now a separate dining room, this could also be used as another bedroom if needed or even a study, to the rear of the home there is a sitting room which has been made open plan to the LARGE KITCHEN/BREAKFAST ROOM, this is the heart of the home and the perfect place to enjoy the view of the garden, also to the ground floor is a very useful WC.