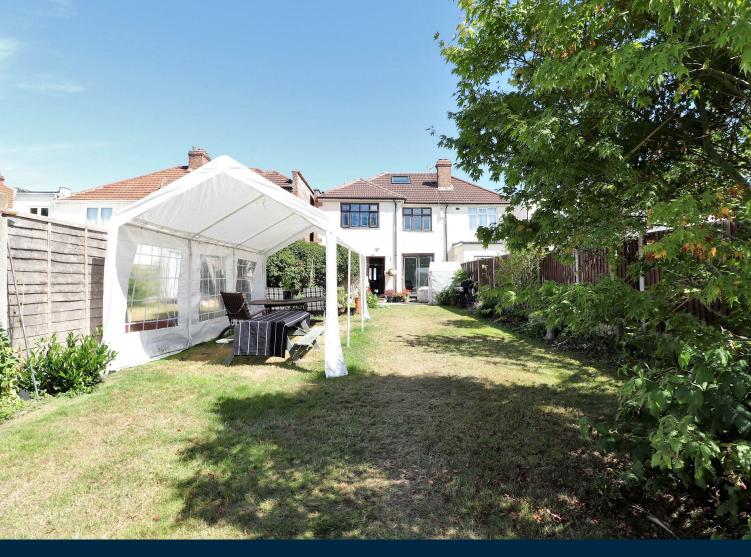

Externally as mentioned there is a LARGE sunny garden and off road parking to the front.

This property really does need to be viewed to be fully appreciated, SO DON'T DELAY, CALL ANTHONY MARTIN TODAY!

- Extended family home
- Four double bedrooms
- Ensuite, family bathroom & ground floor WC
- Three reception rooms
- Extended kitchen/breakfast room
- Large rear garden
- Walking distance to Bexleyheath BR
- Call Anthony Martin to view
- Floor Area: 1285 sq ft
- EPC Rating: tbc