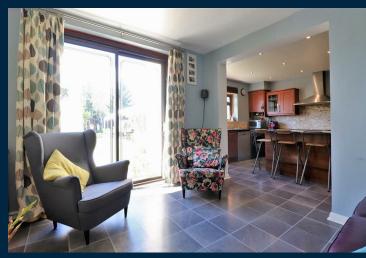

The property itself is well presented and VERY SPACIOUS throughout, the property has been extended to the side and rear and has now created the perfect size home, starting with the ground floor there is a lounge to the front of the home and what used to be the garage is now a separate dining room, this could also be used as another bedroom if needed or even a study, to the rear of the home there is a sitting room which has been made open plan to the LARGE KITCHEN/BREAKFAST ROOM, this is the heart of the home and the perfect place to enjoy the view of the garden, also to the ground floor is a very useful WC.