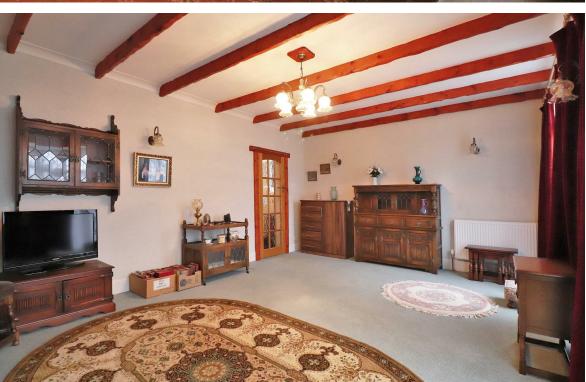

The current accommodation on offer comprises of a good size entrance hall, this gives access to all of the ground floor living space, the lounge is to the front of the home and is larger than normal.

To the back of the property there is another good size reception room which is currently used as a second lounge/dining room, the kitchen is also to back of the home which then gives access to the conservatory, this can also be accessed via the second reception room, also to the ground floor is a WC.