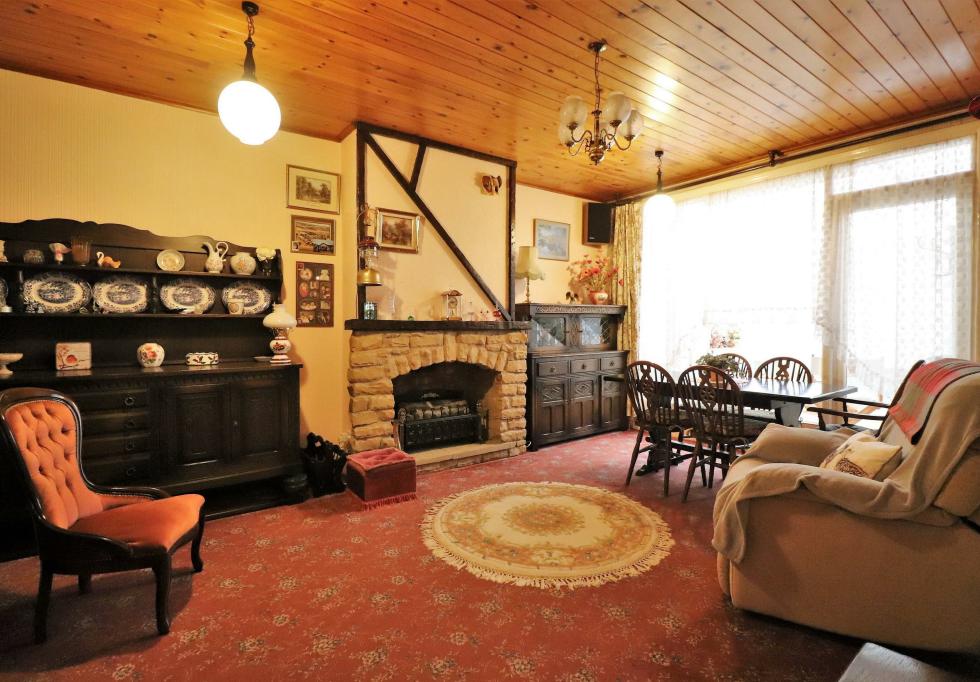

The current accommodation on offer comprises of a good size entrance hall, this gives access to all of the ground floor living space, the lounge is to the front of the home and is larger than normal.

To the back of the property there is another good size reception room which is currently used as a second lounge/dining room, the kitchen is also to back of the home which then gives access to the conservatory, this can also be accessed via the second reception room, also to the ground floor is a WC.