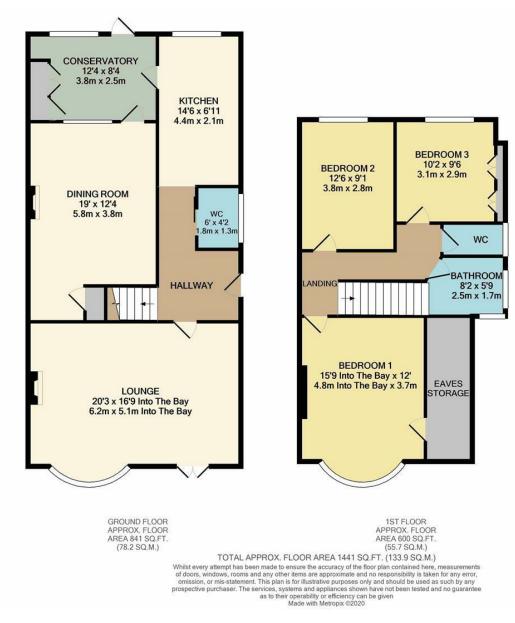

The current accommodation on offer comprises of a good size entrance hall, this gives access to all of the ground floor living space, the lounge is to the front of the home and is larger than normal.

To the back of the property there is another good size reception room which is currently used as a second lounge/dining room, the kitchen is also to back of the home which then gives access to the conservatory, this can also be accessed via the second reception room, also to the ground floor is a WC.

To the first floor the space continues by offering THREE DOUBLE BEDROOMS and a first floor bathroom.

Externally as previously mentioned there is off road parking to the front and a LARGE rear garden complete with an attractive summerhouse which is currently used as a workshop but could have many uses. There is also a detached garage

## 3 BEDROOMS • 2 RECEPTION ROOMS • 1 BATHROOMS