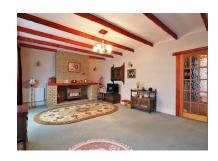

The current accommodation on offer comprises of a good size entrance hall, this gives access to all of the ground floor living space, the lounge is to the front of the home and is larger than normal.

To the back of the property there is another good size reception room which is currently used as a second lounge/dining room, the kitchen is also to back of the home which then gives access to the conservatory, this can also be accessed via the second reception room, also to the ground floor is a WC.