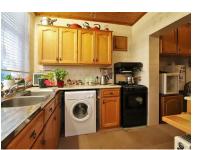

The current accommodation on offer comprises of a good size entrance hall, this gives access to all of the ground floor living space, the lounge is to the front of the home and is larger than normal.

To the back of the property there is another good size reception room which is currently used as a second lounge/dining room, the kitchen is also to back of the home which then gives access to the conservatory, this can also be accessed via the second reception room, also to the ground floor is a WC.