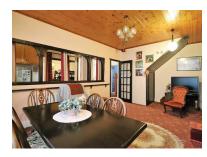

The current accommodation on offer comprises of a good size entrance hall, this gives access to all of the ground floor living space, the lounge is to the front of the home and is larger than normal.

To the back of the property there is another good size reception room which is currently used as a second lounge/dining room, the kitchen is also to back of the home which then gives access to the conservatory, this can also be accessed via the second reception room, also to the ground floor is a WC.