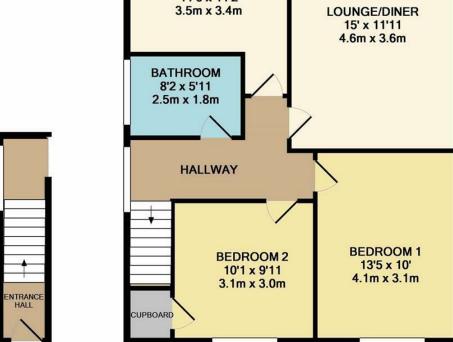

1ST FLOOR APPROX. FLOOR AREA 665 SQ.FT. (61.8 SQ.M.)

TOTAL APPROX. FLOOR AREA 715 SQ.FT. (66.4 SQ.M.)

Whilst every attempt has been made to ensure the accuracy of the floor plan contained here, measurements of doors, windows, rooms and any other items are approximate and no responsibility is taken for any error, omission, or mis-statement. This plan is for illustrative purposes only and should be used as such by any prospective purchaser. The services, systems and appliances shown have not been tested and no guarantee as to their operability or efficiency can be given Made with Metropix ©2019

## HALT ROBIN ROAD BELVEDERE DA17 6DN

- 2 Double Bedrooms
- Maisonette
- First Floor
- Close to Shops And Amenities
- Garage En Block
- Station Location
- EPC C 72
- 665 Sq Ft