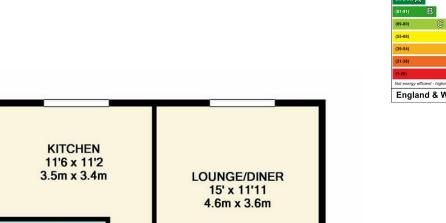

1ST FLOOR APPROX. FLOOR AREA 665 SQ.FT. (61.8 SQ.M.)

TOTAL APPROX. FLOOR AREA 715 SQ.FT. (66.4 SQ.M.)

Whilst every attempt has been made to ensure the accuracy of the floor plan contained here, measurements of doors, windows, rooms and any other items are approximate and no responsibility is taken for any error, omission, or mis-statement. This plan is for illustrative purposes only and should be used as such by any prospective purchaser. The services, systems and appliances shown have not been tested and no guarantee as to their operability or efficiency can be given Made with Metropix ©2019

## HALT ROBIN ROAD BELVEDERE DA17 6DN

- 2 Double Bedrooms
- Maisonette
- First Floor
- Close to Shops And Amenities
- Garage En Block
- Station Location
- EPC C 72
- 665 Sq Ft