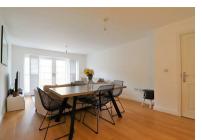

Upon entering the property you will find a bright and airy entrance hall leading to a large open plan room, modern kitchen with integrated appliances, lounge/diner with double glazed door leading to a private garden. One double bedroom and a large modern bathroom.

### DARTFORD

- One Double Bedroom
- Ground Floor Apartment
- Private Rear Garden
- 20ft Lounge/Diner
- Fitted Kitchen
- Sought After Development
- Spacious Throughout
- Modern Bathroom
- Allocated Parking