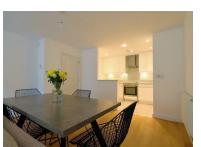

Upon entering the property you will find a bright and airy entrance hall leading to a large open plan room, modern kitchen with integrated appliances, lounge/diner with double glazed door leading to a private garden. One double bedroom and a large modern bathroom.

### DARTFORD

- One Double Bedroom
- Ground Floor Apartment
- Private Rear Garden
- 20ft Lounge/Diner
- Fitted Kitchen
- Sought After Development
- Spacious Throughout
- Modern Bathroom
- Allocated Parking