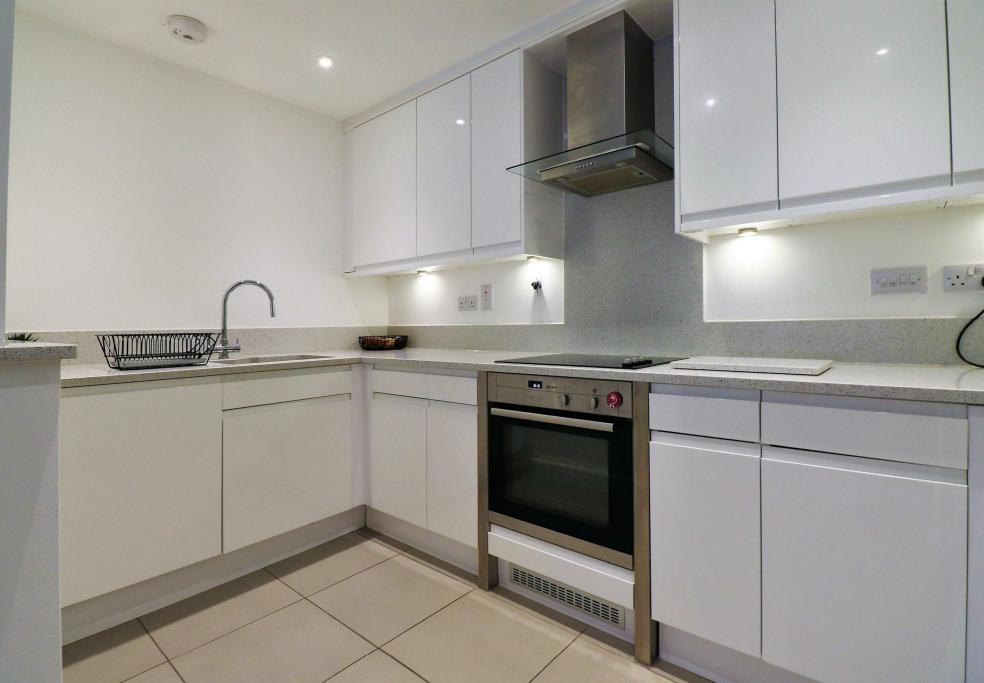

Upon entering the property you will find a bright and airy entrance hall leading to a large open plan room, modern kitchen with integrated appliances, lounge/diner with double glazed door leading to a private garden. One double bedroom and a large modern bathroom.

### DARTFORD

- One Double Bedroom
- Ground Floor Apartment
- Private Rear Garden
- 20ft Lounge/Diner
- Fitted Kitchen
- Sought After Development
- Spacious Throughout
- Modern Bathroom
- Allocated Parking