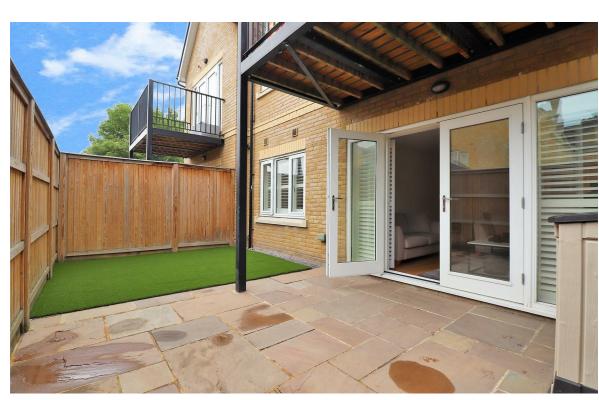

Upon entering the property you will find a bright and airy entrance hall leading to a large open plan room, modern kitchen with integrated appliances, lounge/diner with double glazed door leading to a private garden. One double bedroom and a large modern bathroom.

Externally you will find well-kept communal gardens, allocated parking space.

If you are looking for a property that is completely unique and that is finished to a very high standard then this is it!

### DARTFORD

- One Double Bedroom
- Ground Floor Apartment
- Private Rear Garden
- 20ft Lounge/Diner
- Fitted Kitchen
- Sought After Development
- Spacious Throughout
- Modern Bathroom
- Allocated Parking