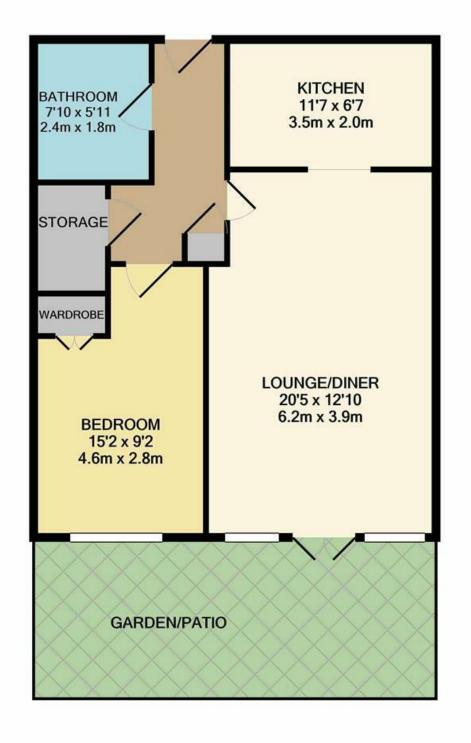

### TOTAL APPROX. FLOOR AREA 619 SQ.FT. (57.5 SQ.M.)

Whilst every attempt has been made to ensure the accuracy of the floor plan contained here, measurements of doors, windows, rooms and any other items are approximate and no responsibility is taken for any error, omission, or mis-statement. This plan is for illustrative purposes only and should be used as such by any prospective purchaser. The services, systems and appliances shown have not been tested and no guarantee as to their operability or efficiency can be given Made with Metropix ©2020

Upon entering the property you will find a bright and airy entrance hall leading to a large open plan room, modern kitchen with integrated appliances, lounge/diner with double glazed door leading to a private garden. One double bedroom and a large modern bathroom.