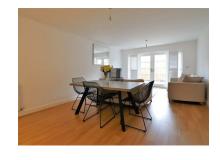

Upon entering the property you will find a bright and airy entrance hall leading to a large open plan room, modern kitchen with integrated appliances, lounge/diner with double glazed door leading to a private garden. One double bedroom and a large modern bathroom.

### DARTFORD

- One Double Bedroom
- Ground Floor Apartment
- Private Rear Garden
- 20ft Lounge/Diner
- Fitted Kitchen
- Sought After Development
- Spacious Throughout
- Modern Bathroom
- Allocated Parking