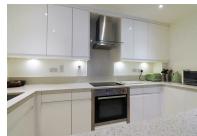

Upon entering the property you will find a bright and airy entrance hall leading to a large open plan room, modern kitchen with integrated appliances, lounge/diner with double glazed door leading to a private garden. One double bedroom and a large modern bathroom.

### DARTFORD

- One Double Bedroom
- Ground Floor Apartment
- Private Rear Garden
- 20ft Lounge/Diner
- Fitted Kitchen
- Sought After Development
- Spacious Throughout
- Modern Bathroom
- Allocated Parking