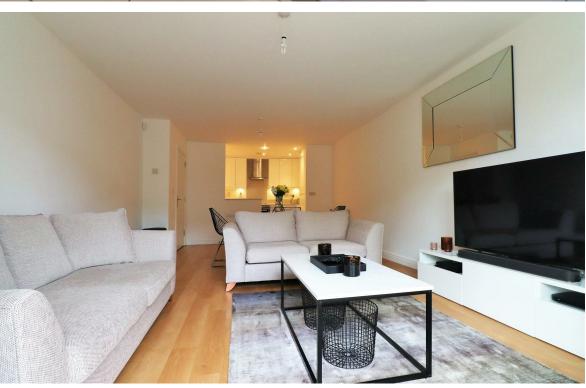

Upon entering the property you will find a bright and airy entrance hall leading to a large open plan room, modern kitchen with integrated appliances, lounge/diner with double glazed door leading to a private garden. One double bedroom and a large modern bathroom.

### DARTFORD

- One Double Bedroom
- Ground Floor Apartment
- Private Rear Garden
- 20ft Lounge/Diner
- Fitted Kitchen
- Sought After Development
- Spacious Throughout
- Modern Bathroom
- Allocated Parking