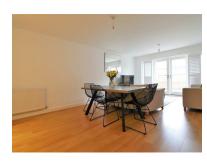

Upon entering the property you will find a bright and airy entrance hall leading to a large open plan room, modern kitchen with integrated appliances, lounge/diner with double glazed door leading to a private garden. One double bedroom and a large modern bathroom.

### DARTFORD

- One Double Bedroom
- Ground Floor Apartment
- Private Rear Garden
- 20ft Lounge/Diner
- Fitted Kitchen
- Sought After Development
- Spacious Throughout
- Modern Bathroom
- Allocated Parking