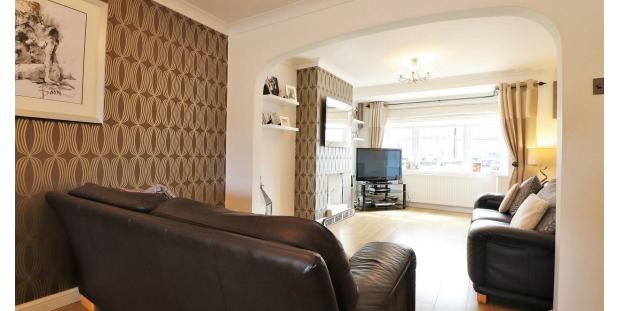

The property has already been EXTENDED to the side and rear but offers further potential to extended further if needed.

The accommodation on offer comprises of an entrance porch which then leads in to the hallway, from here you can access all of the ground floor living space, to the front of the home is the bay fronted lounge, this has been made open into the original dining room and is now being used as one LARGE LOUNGE, this then flows into the dining room which is a good size room and part of the rear extension, from here you can access the STUNNING open plan kitchen / breakfast room which comes complete with the much wanted center island, this part of the property really is the heart of the home and great for entertaining!