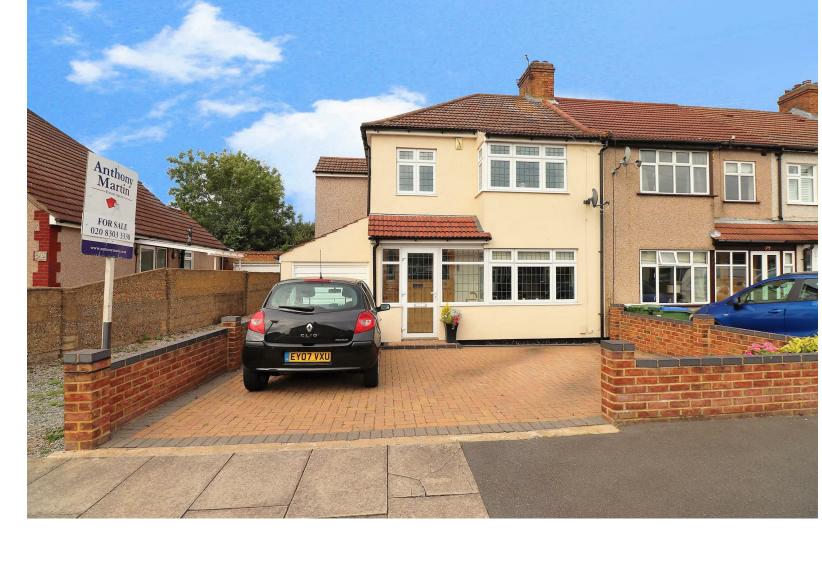

## **DUNWICH ROAD**

BEXLEYHEATH

Guide Price £525,000

\*\* PRICE RANGE £525,000 - £550,000 \*\*

New to the market is this VERY WELL PRESENTED FOUR BEDROOM family home which is located on a popular road in Bexleyheath close to the sought after "Pantiles".

The property has already been EXTENDED to the side and rear but offers further potential to extended further if needed.

The accommodation on offer comprises of an entrance porch which then leads in to the hallway, from here you can access all of the ground floor living space, to the front of the home is the bay fronted lounge, this has been made open into the original dining room and is now being used as one LARGE LOUNGE, this then flows into the dining room which is a good size room and part of the rear extension, from here you can access the STUNNING open plan kitchen / breakfast room which comes complete with the much wanted center island, this part of the property really is the heart of the home and great for entertaining!