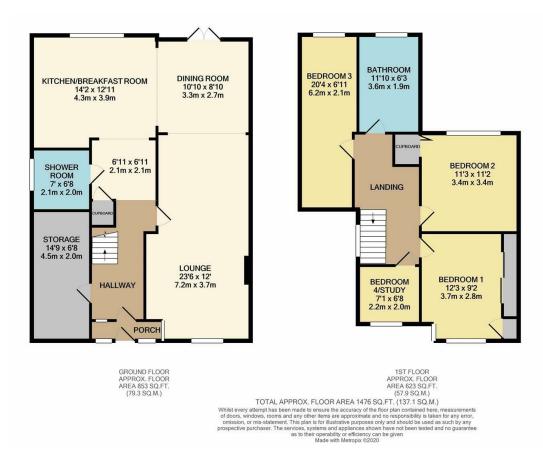

The property has already been EXTENDED to the side and rear but offers further potential to extended further if needed.

The accommodation on offer comprises of an entrance porch which then leads in to the hallway, from here you can access all of the ground floor living space, to the front of the home is the bay fronted lounge, this has been made open into the original dining room and is now being used as one LARGE LOUNGE, this then flows into the dining room which is a good size room and part of the rear extension, from here you can access the STUNNING open plan kitchen / breakfast room which comes complete with the much wanted center island, this part of the property really is the heart of the home and great for entertaining!

Remaining on the ground floor there is also a good size, modern shower room and a great bit of extra room which used to be the original kitchen, if you need a study area then this could be idea for that.

To the first floor there are FOUR BEDROOMS, these are made up of THREE DOUBLE BEDROOMS and one single bedroom, the family bathroom has been extended and is a great size room.

Externally there is off road parking to the front for two good size cars and a WELL MAINTAINED rear garden, this comes complete with a large decking sitting area, the property also benefits from having a garage which is a great bit of additional storage.