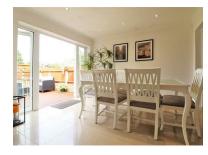

The property has already been EXTENDED to the side and rear but offers further potential to extended further if needed.

The accommodation on offer comprises of an entrance porch which then leads in to the hallway, from here you can access all of the ground floor living space, to the front of the home is the bay fronted lounge, this has been made open into the original dining room and is now being used as one LARGE LOUNGE, this then flows into the dining room which is a good size room and part of the rear extension, from here you can access the STUNNING open plan kitchen / breakfast room which comes complete with the much wanted center island, this part of the property really is the heart of the home and great for entertaining!