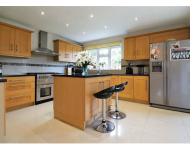

The property has already been EXTENDED to the side and rear but offers further potential to extended further if needed.

The accommodation on offer comprises of an entrance porch which then leads in to the hallway, from here you can access all of the ground floor living space, to the front of the home is the bay fronted lounge, this has been made open into the original dining room and is now being used as one LARGE LOUNGE, this then flows into the dining room which is a good size room and part of the rear extension, from here you can access the STUNNING open plan kitchen / breakfast room which comes complete with the much wanted center island, this part of the property really is the heart of the home and great for entertaining!