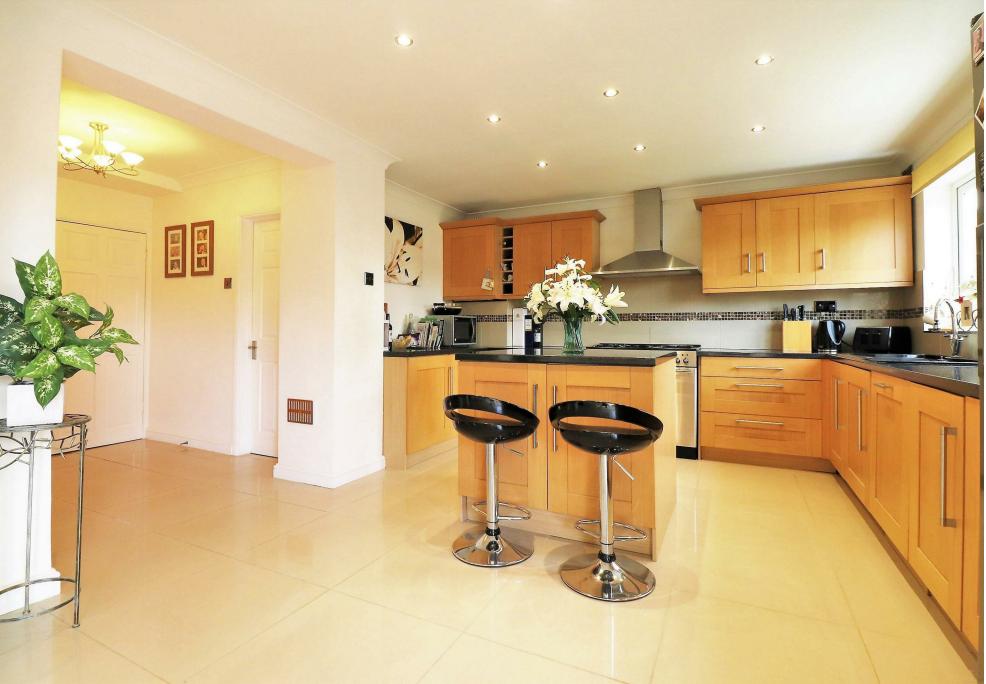

The property has already been EXTENDED to the side and rear but offers further potential to extended further if needed.

The accommodation on offer comprises of an entrance porch which then leads in to the hallway, from here you can access all of the ground floor living space, to the front of the home is the bay fronted lounge, this has been made open into the original dining room and is now being used as one LARGE LOUNGE, this then flows into the dining room which is a good size room and part of the rear extension, from here you can access the STUNNING open plan kitchen / breakfast room which comes complete with the much wanted center island, this part of the property really is the heart of the home and great for entertaining!