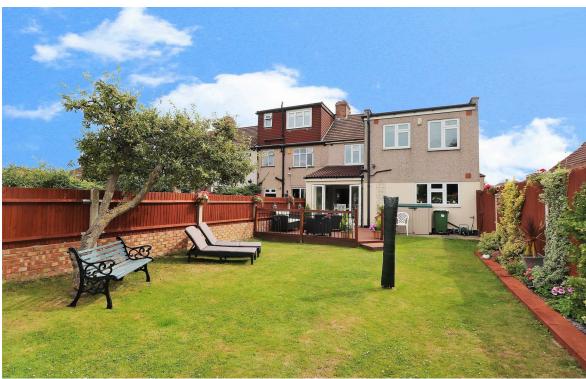

To the first floor there are FOUR BEDROOMS, these are made up of THREE DOUBLE BEDROOMS and one single bedroom, the family bathroom has been extended and is a great size room.

Externally there is off road parking to the front for two good size cars and a WELL MAINTAINED rear garden, this comes complete with a large decking sitting area, the property also benefits from having a garage which is a great bit of additional storage.