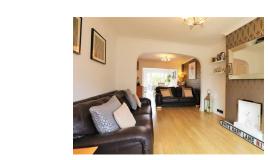

The property has already been EXTENDED to the side and rear but offers further potential to extended further if needed.

The accommodation on offer comprises of an entrance porch which then leads in to the hallway, from here you can access all of the ground floor living space, to the front of the home is the bay fronted lounge, this has been made open into the original dining room and is now being used as one LARGE LOUNGE, this then flows into the dining room which is a good size room and part of the rear extension, from here you can access the STUNNING open plan kitchen / breakfast room which comes complete with the much wanted center island, this part of the property really is the heart of the home and great for entertaining!