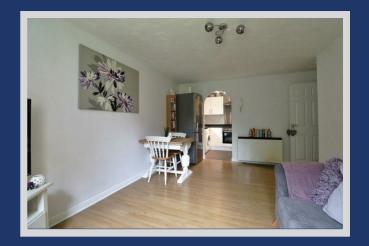

Situated in a quiet spot at the back of a popular development is this charming one bedroom ground floor apartment.

The property comprises of a spacious lounge/diner, a bright and airy open space with direct access into the kitchen. There is also space for a dining table to gather with a few friends for a nice meal in.

## **Lounge/Diner** 15'6 x 12 (4.72m x 3.66m)