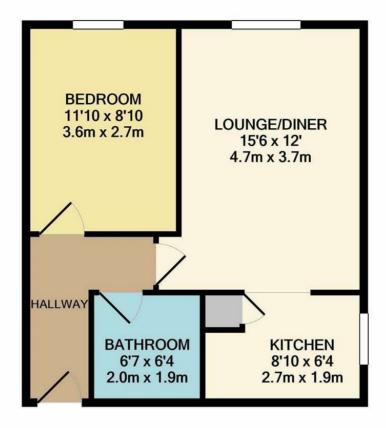

## **Lounge/Diner** 15'6 x 12 (4.72m x 3.66m)

#### Kitchen

8'10 x 6'4 (2.69m x 1.93m)

#### Bedroom

11'10 x 8'10 (3.61m x 2.69m)

#### Bathroom

6'7 x 6'4 (2.01m x 1.93m)

Whilst every attempt has been made to ensure the accuracy of the floor plan contained here, measurements of doors, windows, rooms and any other items are approximate and no responsibility is taken for any error, omission, or mis-statement. This plan is for illustrative purposes only and should be used as such by any prospective purchaser. The services, systems and appliances shown have not been tested and no guarantee as to their operability or efficiency can be given