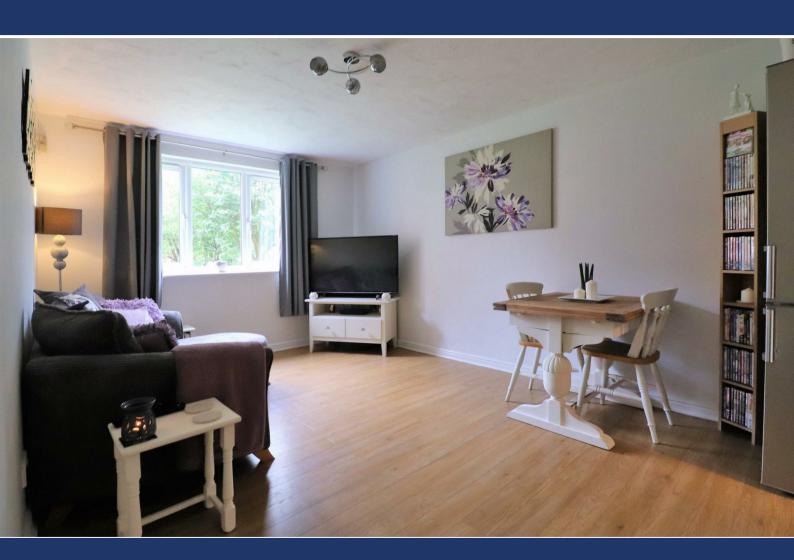

Situated in a quiet spot at the back of a popular development is this charming one bedroom ground floor apartment.

The property comprises of a spacious lounge/diner, a bright and airy open space with direct access into the kitchen. There is also space for a dining table to gather with a few friends for a nice meal in.

## **Lounge/Diner** 15'6 x 12 (4.72m x 3.66m)