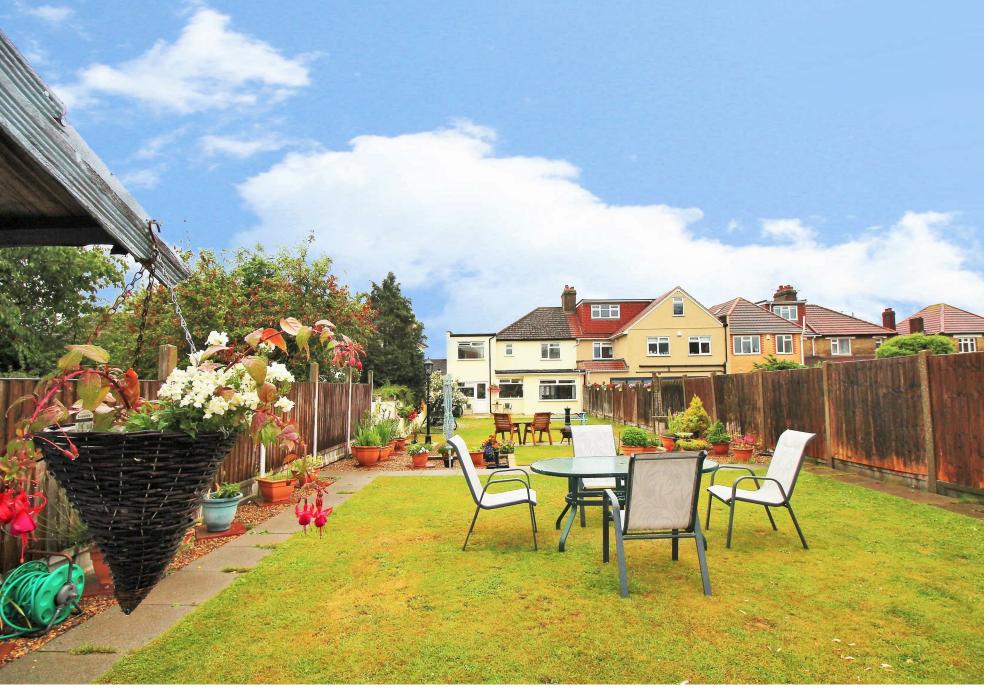

Externally to the front there is a good amount of off road parking, theirs also an integral garage which is big enough for a modern day car or for an extra bit of storage, from here you can access a utility room which is another way of accessing the large garden, this really is a great amount of outdoor space giving plenty of room for the whole family to enjoy.