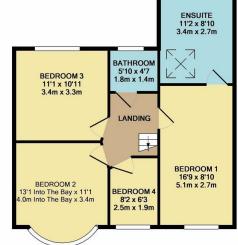

To the first floor there are FOUR BEDROOMS, these are three double bedrooms and one single, the master bedroom is in the side extension and also benefits from having a large en suite bathroom. The main bathroom is also to the first floor.

1ST FLOOR APPROX. FLOOR AREA 606 SQ.FT. (56.3 SQ.M.) TOTAL APPROX. FLOOR AREA 1395 SQ.FT. (129.6 SQ.M.) empt has been made to ensure the accuracy of the floor plan contained here, measurement was, norms and any other litems are approximate and no responsibility is taken for any error, ins-statement. This plan is for illustrative purposes only and should be used as such by any hear. This services sustems and anonliances shown have not heven lested and no uparante