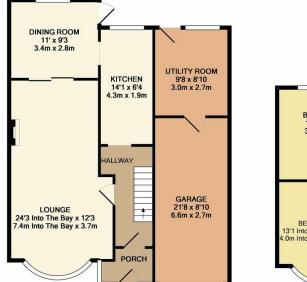

The accommodation on offer comprises of Entrance porch, entrance hall which from here gives access to the enlarged bay fronted lounge, this is a great size room giving plenty of space for all the family to relax and enjoy after a busy day, off the lounge is a separate dining room which also gives access to the kitchen.

Externally to the front there is a good amount of off road parking, theirs also an integral garage which is big enough for a modern day car or for an extra bit of storage, from here you can access a utility room which is another way of accessing the large garden, this really is a great amount of outdoor space giving plenty of room for the whole family to enjoy.

1ST FLOOR APPROX. FLOOR AREA 606 SQ.FT. (56.3 SQ.M.) TOTAL APPROX. FLOOR AREA 1395 SQ.FT. (129.6 SQ.M.) empt has been made to ensure the accuracy of the floor plan contained here, measurement was, norms and any other litems are approximate and no responsibility is taken for any error, ins-statement. This plan is for illustrative purposes only and should be used as such by any hear. This services sustems and anonliances shown have not heven lested and no uparante