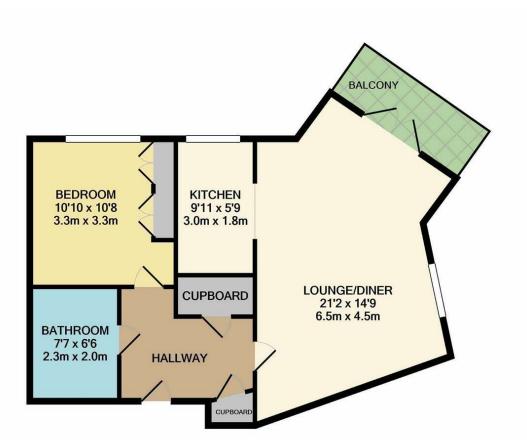

TOTAL APPROX. FLOOR AREA 578 SQ.FT. (53.7 SQ.M.)

Whilst every attempt has been made to ensure the accuracy of the floor plan contained here, measurements of doors, windows, rooms and any other items are approximate and no responsibility is taken for any error, omission, or mis-statement. This plan is for illustrative purposes only and should be used as such by any prospective purchaser. The services, systems and appliances shown have not been tested and no guarantee as to their operability or efficiency can be given Made with Metropix ©2020

## CHAPEL DRIVE DARTFORD Offers Over £215,000

This stunning one double bedroom first floor apartment with private balcony is situated in the very quiet and sought after Chapel Drive development. Upon entering the property you will find an airy entrance hall leading to the double bedroom and a spacious family bathroom, following that you will come to a large open plan lounge/diner with a fitted kitchen, off the lounge is a sizeable balcony offering views over the chapel. Externally the property comes with one allocated parking space, as well as plenty of parking for visitors.