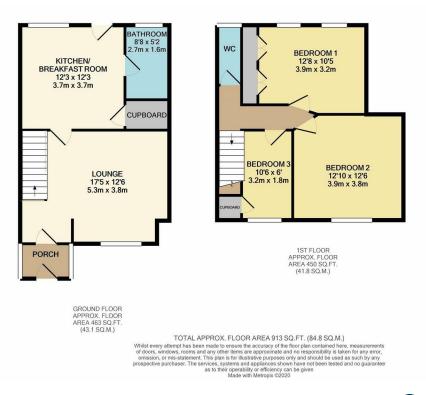

## Cedar Road Dartford

Situated on the outskirts of Dartford town centre in the popular Tree Estate is this spacious mid terrace home. On entering this well presented home you notice that the property has well proportioned accommodation and has really been looked after by the current owners. When arriving at the property you are greeted by a driveway offering parking for 2 cars, there is porch leading through to the separate modern living area. To the rear there is a spacious kitchen/diner followed by a lean to which is currently used as a utility room housing the owners washing machine and dryer. Finally, off the kitchen is the bathroom which offers a separate shower as well as a bath.

To the first floor there are two double bedrooms with one offering fitted wardrobes, the third bedroom is a single but also has fitted storage. There is also a convenient W/C. The garden is of a good size and offers rear access from the road.